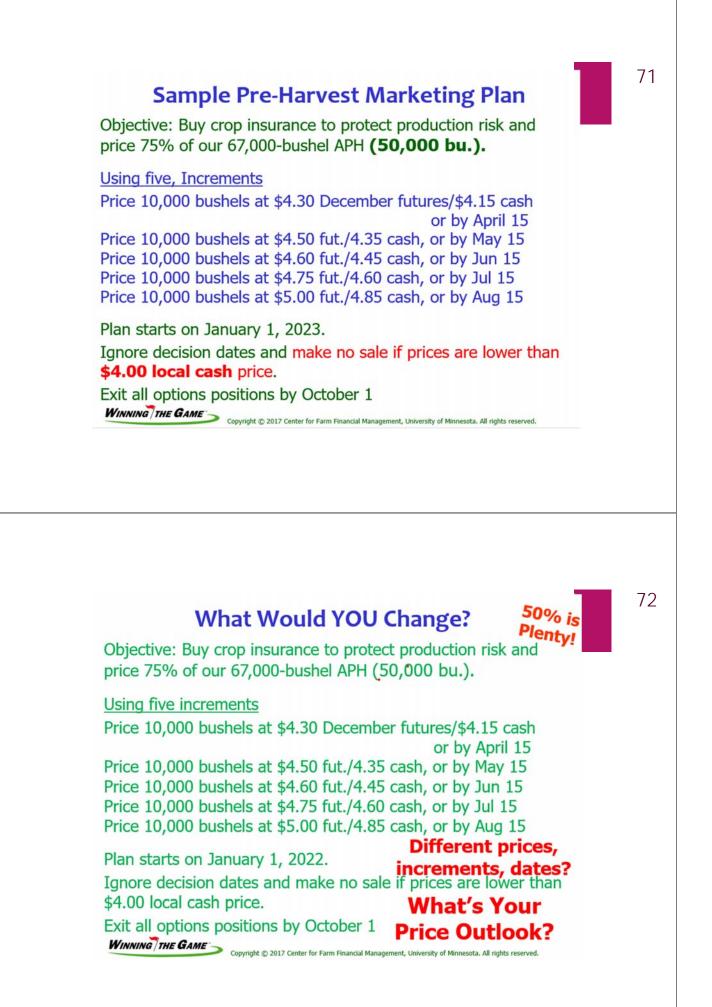

| bu                  | price<br>\$6.14           | quantity      | amount<br>\$982.40 | Sub-total<br>\$982.40<br>\$982.40<br>\$982.40<br>\$0.86<br>\$7.28<br>\$26.50<br>\$19.32<br>\$18.04<br>\$172.90<br>\$56.79<br>\$19.31<br>\$6.00<br>\$12.10<br>\$6.73<br>\$17.40<br>\$17.40<br>\$17.40<br>\$15.93<br>\$17.40<br>\$15.93<br>\$414.27<br>\$195.00<br>\$236.55 | 2023 Sorghum Costs<br>NC Kansas Irrigated<br>Yield = 160 bu /ac<br>Total Direct Expenses<br>= \$2.59 /bu<br>Total of ALL Expenses<br>= \$5.29 /bu |





### ✓ What's a Realistic Max Price Target?

### Let's start with the seasonals

|                  |         | Jan 1  | Preharvest |        | Percent |
|------------------|---------|--------|------------|--------|---------|
|                  | 2008/22 | Price  | Max Price  | Change | Change  |
|                  | 2008    | \$4.80 | \$7.88     | \$3.08 | 64%     |
|                  | 2009    | \$4.56 | \$4.73     | \$0.17 | 4%      |
|                  | 2010    | \$4.45 | \$5.22     | \$0.77 | 17%     |
|                  | 2011    | \$5.53 | \$7.75     | \$2.23 | 40%     |
| <b>D</b>         | 2012    | \$5.90 | \$8.39     | \$2.49 | 42%     |
| Preharvest: On   | 2013    | \$5.92 | \$5.94     | \$0.01 | 0%      |
| average, 25% of  | 2014    | \$4.48 | \$5.13     | \$0.65 | 14%