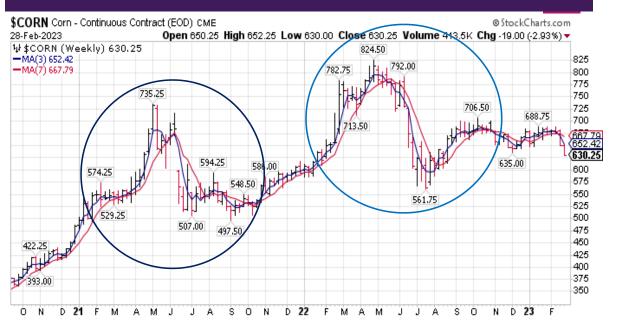

### CME Corn Futures Continuous Weekly to 2/28/2023

# CME Corn Futures Continuous Weekly to 2/28/2023

53