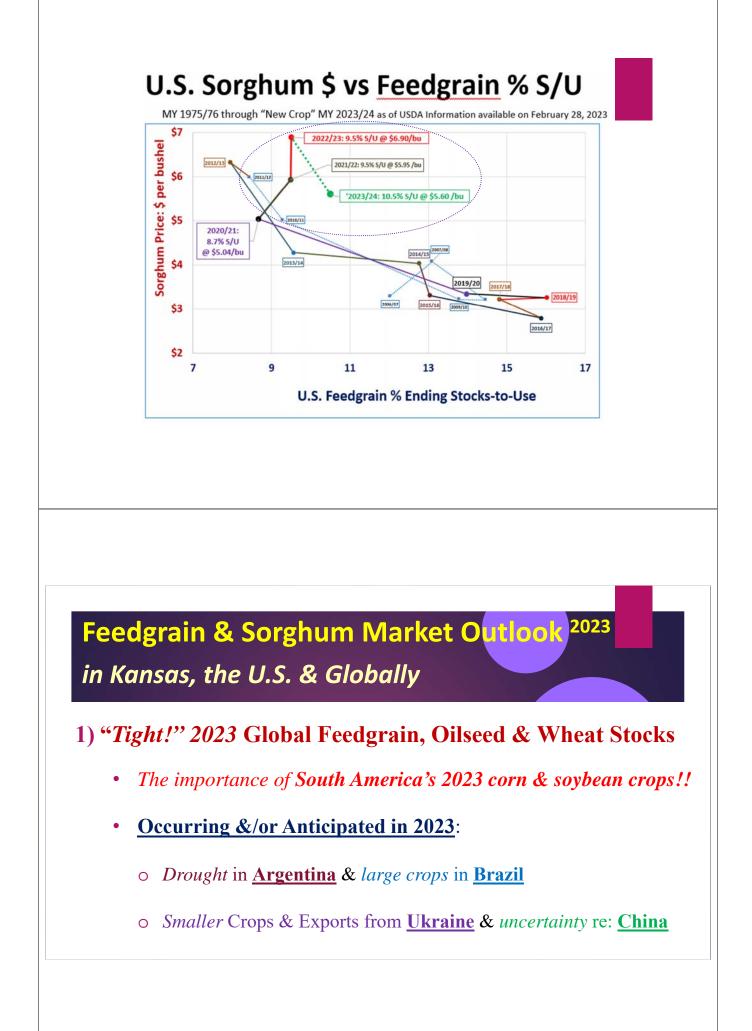

# Sorghum Market Outlook

|                                | 2021/22 | 2022/23 | 2023/24    | Change yr/yr |
|--------------------------------|---------|---------|------------|--------------|
| Area planted (mil acres)       | 7.3     | 6.3     | 6.5        | 0.2          |
| Area harvested (mil acres)     | 6.5     | 4.6     | 5.7        | 1.1          |
| Yield (bu/acre)                | 69      | 41.1    | 69.2       | 28.1         |
|                                |         | Milli   | on bushels |              |
| Beginning stocks               | 20      | 47      | 25         | (22)         |
| Production                     | 448     | 188     | 394        | 206          |
| Imports                        | -       | -       | -          | -            |
| Total supply                   | 468     | 235     | 419        | 184          |
| Domestic use (total)           | 127     | 120     | 155        | 35           |
| -Feed and residual             | 81      | 70      | 105        | 35           |
| -Food, seed, and industrial    | 45      | 50      | 50         | -            |
| Exports                        | 294     | 90      | 230        | 140          |
| Ending stocks                  | 47      | 25      | 34         | 9            |
| Stocks-to-use (percent)        | 11.2    | 11.9    | 8.8        | (3.1)        |
| Average farm price (\$/bushel) | 5.94    | 6.90    | 5.60       | (1.30)       |

- Production boosted with return to normal yield and larger area
- Feed and residual use higher with larger crop
- Exports seen bouncing back based on larger supplies
- · Stocks rebuilding slightly

2023 USDA Ag Outlook Forum, Arlington, VA, February 23-24, 2023