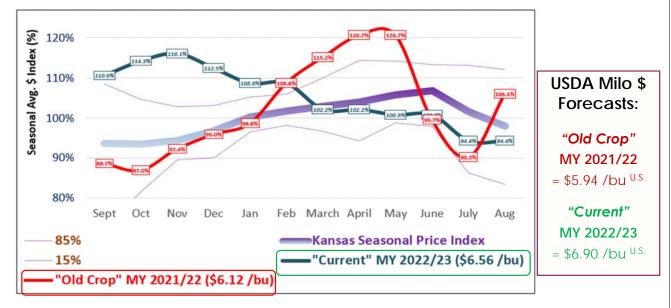

# Sorghum Seasonal Prices Kansas-U.S.

Long Term Seasonal \$ Trends + MY 2021/22 & "Current" MY 2022/23 As of 2/28/2023

| My DTN Cash Bids                                  |             |             |                                 |             | Τι          | iesday,     | Feb. 28     | , 2023      | ] 60                  |
|---------------------------------------------------|-------------|-------------|---------------------------------|-------------|-------------|-------------|-------------|-------------|-----------------------|
| Elevator/Location                                 | Mar<br>2023 | Apr<br>2023 | May 2023                        | Jun<br>2023 | Jul<br>2023 | Aug<br>2023 | Sep<br>2023 | Oct<br>2023 |                       |
| MID STATE FARMERS<br>COOP<br>OTIS, KS             | 6.44        |             |                                 |             |             |             |             | 5.26        |                       |
| AMERICAN PLAINS COOP<br>ALBERT, KS                | 6.68        |             | Elevator     Old Crop           |             |             |             |             | 5.21        | Elevator              |
| AMERICAN PLAINS COOP-<br>DUNDEE<br>GREAT BEND, KS | 6.68        |             | t Basis:                        |             |             |             |             | 5.21        | New Crop<br>FC Basis: |
| AMERICAN PLAINS COOP<br>GREAT BEND, KS            | 6.68        | \$0.        | 06 to                           |             |             |             |             | 5.21        | \$0.30 to             |
| CENTRAL PRAIRIE COOP<br>CLAFLIN, KS               | 6.72        |             | 0.35                            |             |             |             |             | 5.26        | \$0.50                |
| MID STATE FARMERS<br>COOP<br>BISON, KS            | 6.44        |             | <u>ver</u><br>R <sup>2023</sup> |             |             |             |             | 5.26        | Under                 |
| MID STATE FARMERS<br>COOP<br>TIMKEN, KS           | 6.44        |             |                                 |             |             |             |             | 5.26        | DEC <sup>2023</sup>   |
| BARTLETT GRAIN CO LP<br>GREAT BEND, KS            | 6.69        |             | -                               |             |             |             |             | 5.41        |                       |
| UNITED AG SERVICE<br>GORHAM, KS                   | 6.69        |             |                                 |             |             |             |             | 5.27        |                       |
| AMERICAN PLAINS COOP<br>ELLINWOOD, KS             | 6.68        |             |                                 |             |             |             |             | 5.21        |                       |
| AMERICAN PLAINS COOP<br>PAWNEE ROCK, KS           | 6.68        |             |                                 |             |             |             |             | 5.21        |                       |
| MIDLAND MARKETING<br>LACROSSE, KS                 | 6.39        |             |                                 |             |             |             |             |             |                       |

| My DTN Cash Bids                                  |             |             |                                 |             | Tu          | iesday,     | Feb. 28     | , 2023      | 64                    |
|---------------------------------------------------|-------------|-------------|---------------------------------|-------------|-------------|-------------|-------------|-------------|-----------------------|
| Elevator/Location                                 | Mar<br>2023 | Apr<br>2023 | May<br>2023                     | Jun<br>2023 | Jul<br>2023 | Aug<br>2023 | Sep<br>2023 | Oct<br>2023 |                       |
| MID STATE FARMERS<br>COOP<br>OTIS, KS             | 6.44        |             |                                 |             |             |             |             | 5.26        |                       |
| AMERICAN PLAINS COOP<br>ALBERT, KS                | 6.68        |             | Elevator<br>Old Crop            |             |             |             |             | 5.21        | Elevator              |
| AMERICAN PLAINS COOP-<br>DUNDEE<br>GREAT BEND, KS | 6.68        | Spot        | t Basis:                        |             |             |             |             | 5.21        | New Crop<br>FC Basis: |
| AMERICAN PLAINS COOP<br>GREAT BEND, KS            | 6.68        | \$0.        | 06 to                           |             |             |             |             | 5.21        | \$0.30 to             |
| CENTRAL PRAIRIE COOP<br>CLAFLIN, KS               | 6.72        |             | 0.35                            |             |             |             |             | 5.26        | \$0.50                |
| MID STATE FARMERS<br>COOP<br>BISON, KS            | 6.44        |             | <u>ver</u><br>R <sup>2023</sup> |             |             |             |             | 5.26        | <u>Under</u>          |
| MID STATE FARMERS<br>COOP<br>TIMKEN, KS           | 6.44        |             |                                 |             |             |             | 1           | 5.26        | DEC <sup>2023</sup>   |
| BARTLETT GRAIN CO LP<br>GREAT BEND, KS            | 6.69        |             |                                 |             |             |             |             | 5.41        |                       |
| UNITED AG SERVICE<br>GORHAM, KS                   | 6.69        |             |                                 |             |             |             |             | 5.27        |                       |
| AMERICAN PLAINS COOP<br>ELLINWOOD, KS             | 6.68        |             |                                 |             |             |             |             | 5.21        |                       |
| AMERICAN PLAINS COOP<br>PAWNEE ROCK, KS           | 6.68        |             |                                 |             |             |             |             | 5.21        |                       |
| MIDLAND MARKETING<br>LACROSSE, KS                 | 6.39        |             |                                 |             |             |             |             |             |                       |