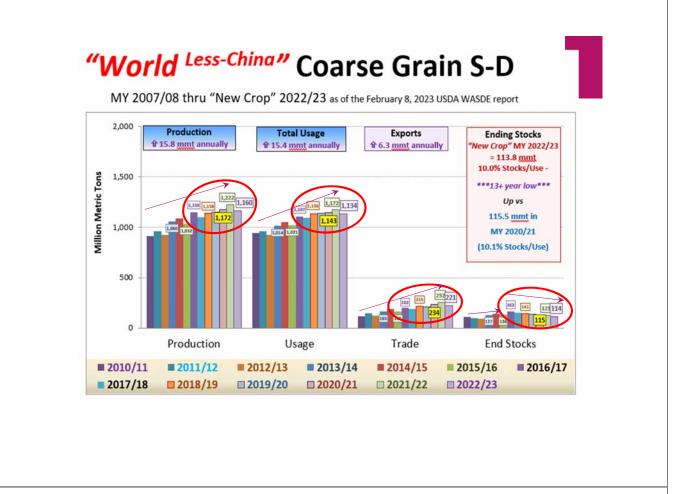

# **Questions to Consider Moving Forward**

- Does drought in the Great Plains continue?
- What will spring planting conditions be like?
- What will Ukraine be able to produce and export?
- Will we continue to see strength in the U.S. dollar?
- What other global supply shocks will we see? Weather in South America?