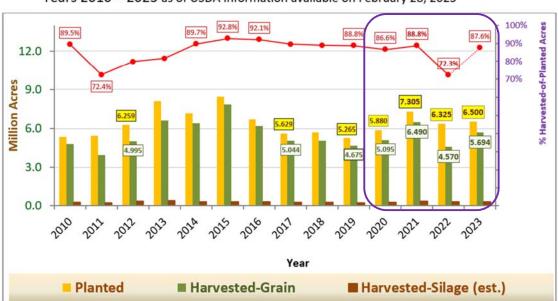

# **U.S. Sorghum Planted & Harvested Acres**

Years 2010 - 2023 as of USDA Information available on February 28, 2023

■ Feed+Residual ■ Food, Alcohol, Industrial ■ Seed □ Exports □ Ending Stocks