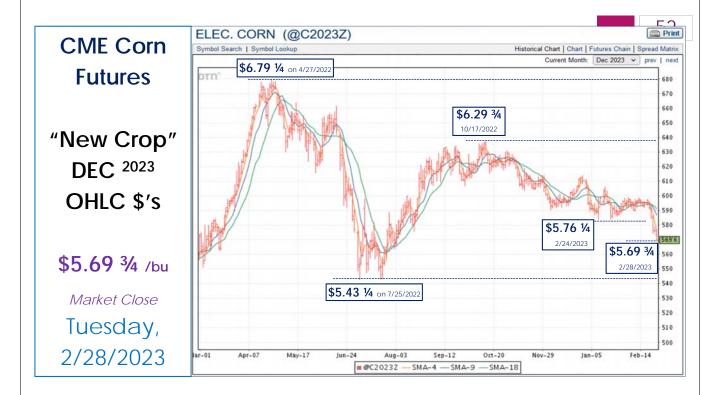

➡ IF in Summer <sup>2023</sup> U.S. & Foreign crop prospects are "OK-to-Good", <u>THEN</u> grain markets likely "slide" lower into Fall 2023

| CME Corn Futures 2/28/2023 Closes |                                    |                   |                        |  |  |  |  |  |
|-----------------------------------|------------------------------------|-------------------|------------------------|--|--|--|--|--|
| Month                             | Close                              | Change            | Carry /mo              |  |  |  |  |  |
| Mar <sup>Lead</sup> 23            | \$6.29 <sup>1</sup> / <sub>2</sub> | ₽ \$0.13 ¼        |                        |  |  |  |  |  |
| May 23                            | \$6.30 1/4                         | ₽ \$0.13 ¼        | +\$0.00 <sup>375</sup> |  |  |  |  |  |
| July 23                           | \$6.22 1/4                         | ₽ \$0.11 ½        | -\$0.04                |  |  |  |  |  |
| Sept 23                           | \$5.82 1/2                         | ₽ \$0.07 ½        | -\$0.19875             |  |  |  |  |  |
| Dec <sup>Hvst</sup> 23            | \$5.69 <sup>3</sup> / <sub>4</sub> | ₽ \$0.06 ¼        | -\$0.04 <sup>25</sup>  |  |  |  |  |  |
| Mar 24                            | \$5.77 <sup>3</sup> / <sub>4</sub> | ₽ \$0.06 1/2      | +\$0.0267              |  |  |  |  |  |
| May 24                            | \$5.82 <sup>3</sup> / <sub>4</sub> | <b>₽ \$0.06</b> ¼ | +\$0.0250              |  |  |  |  |  |
| July 24                           | \$5.84 3/4                         | <b>₽ \$0.06</b> ¼ | +\$0.01                |  |  |  |  |  |

### CME Corn Futures Continuous Weekly to 2/28/2023