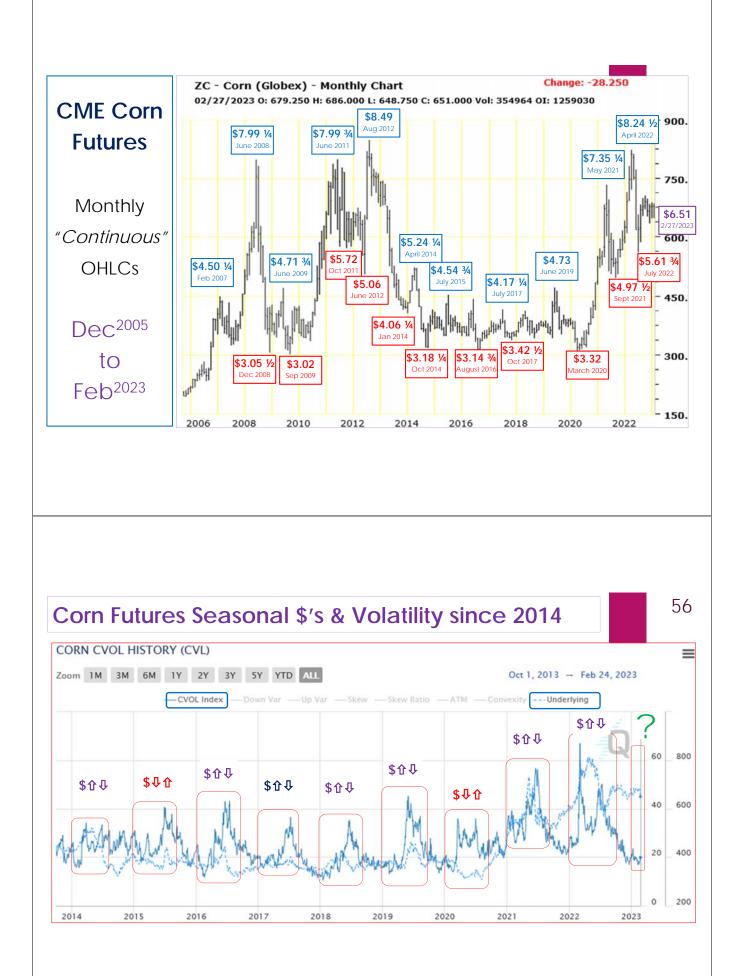

### CME Corn Futures Continuous Weekly to 2/28/2023

# CME Corn Futures Continuous Weekly to 2/28/2023

53