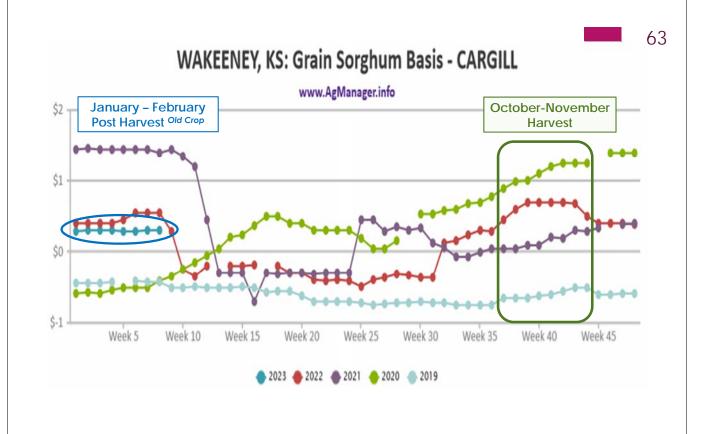

### **Changing Seasonal Avg. Sorghum \$ Indices** For the last 5, 10, & 15 Years in Central Kansas

**Comparison of Historical Averages** 115.0% 110.0% Index 105.0% Seasonal Price 100.0% 5-Year Average 95.0% **10-Year Avera** 90.0% 15-Year Ave 85.0% 80.0% OCODER HORSELE DESCRIPTE HEIREN REFERREN AUSUS

# Sorghum Seasonal Prices Kansas-U.S.

Long Term Seasonal \$ Trends + MY 2021/22 & "Current" MY 2022/23 As of 2/28/2023

| My DTN Cash Bids                                  |             |             |                                 |             | Τι          | iesday,     | Feb. 28     | , 2023      | ] 60                  |
|---------------------------------------------------|-------------|-------------|---------------------------------|-------------|-------------|-------------|-------------|-------------|-----------------------|
| Elevator/Location                                 | Mar<br>2023 | Apr<br>2023 | May 2023                        | Jun<br>2023 | Jul<br>2023 | Aug<br>2023 | Sep<br>2023 | Oct<br>2023 |                       |
| MID STATE FARMERS<br>COOP<br>OTIS, KS             | 6.44        |             |                                 |             |             |             |             | 5.26        |                       |
| AMERICAN PLAINS COOP<br>ALBERT, KS                | 6.68        |             | Elevator     Old Crop           |             |             |             |             | 5.21        | Elevator              |
| AMERICAN PLAINS COOP-<br>DUNDEE<br>GREAT BEND, KS | 6.68        |             | t Basis:                        |             |             |             |             | 5.21        | New Crop<br>FC Basis: |
| AMERICAN PLAINS COOP<br>GREAT BEND, KS            | 6.68        | \$0.        | 06 to                           |             |             |             |             | 5.21        | \$0.30 to             |
| CENTRAL PRAIRIE COOP<br>CLAFLIN, KS               | 6.72        |             | 0.35                            |             |             |             |             | 5.26        | \$0.50                |
| MID STATE FARMERS<br>COOP<br>BISON, KS            | 6.44        |             | <u>ver</u><br>R <sup>2023</sup> |             |             |             |             | 5.26        | Under                 |
| MID STATE FARMERS<br>COOP<br>TIMKEN, KS           | 6.44        |             |                                 |             |             |             |             | 5.26        | DEC <sup>2023</sup>   |
| BARTLETT GRAIN CO LP<br>GREAT BEND, KS            | 6.69        |             | -                               |             |             |             |             | 5.41        |                       |
| UNITED AG SERVICE<br>GORHAM, KS                   | 6.69        |             |                                 |             |             |             |             | 5.27        |                       |
| AMERICAN PLAINS COOP<br>ELLINWOOD, KS             | 6.68        |             |                                 |             |             |             |             | 5.21        |                       |
| AMERICAN PLAINS COOP<br>PAWNEE ROCK, KS           | 6.68        |             |                                 |             |             |             |             | 5.21        |                       |
| MIDLAND MARKETING<br>LACROSSE, KS                 | 6.39        |             |                                 |             |             |             |             |             |                       |