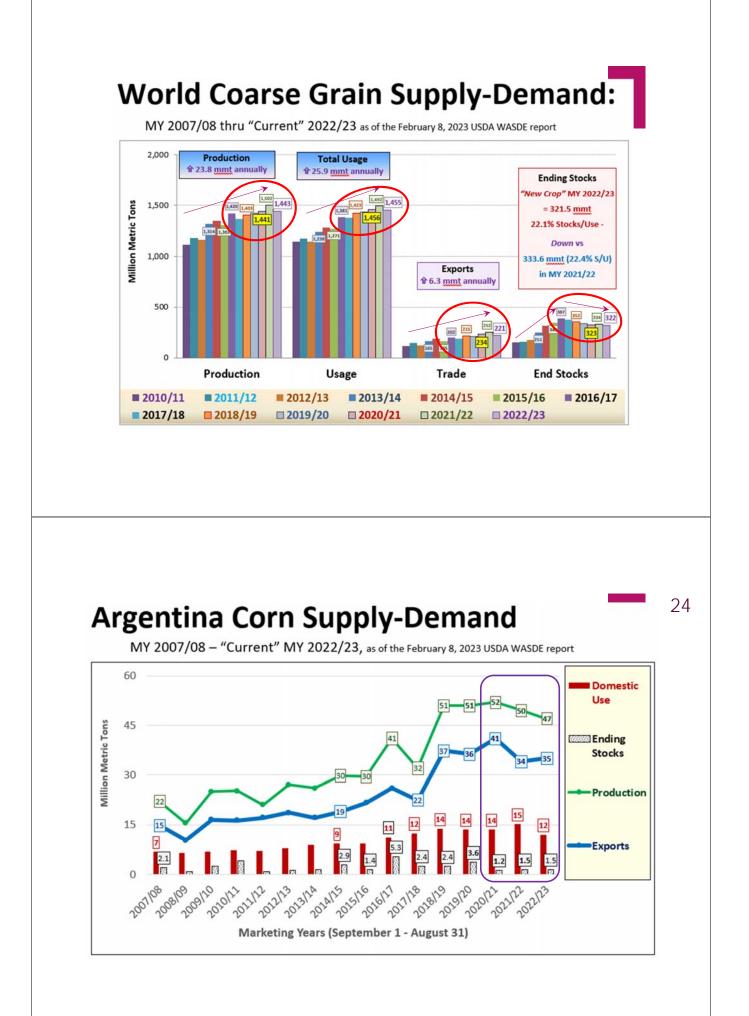

### The March 1, 2023 Grain Market Situation for U.S. & Kansas Farmers & Agribusinesses

- 1) Tightening grain stocks have supported grain prices <sup>2022-2023</sup>
- 2) All grain prices \$'s far above Marketing Loan rates
- 3) Farmers focused on marketing 2022<sup>(Old)</sup> & 2023<sup>(New)</sup> Crops
- 4) U.S. & World Crop production plans for 2023??
  - More soybeans are likely in 2023 in South America; but unsure in the U.S.
  - <u>"La Nina" to "El Nino" weather change</u> expecting less 2023 crop risk
  - 2023 U.S. Feedgrain acres to be <u>higher</u> crop problems in South America

### 2) Continuance of dry La Nina Weather Pattern in 2023???

 "La Nina is expected to continue into winter, with equal chances of La Nina & ENSO-neutral during January-March 2023. In February-April 2023, there is a 71% Chance of ENSO-neutral."

30

U.S. Climate Prediction Center / NCEP January 3, 2023

 "La Nina is breaking down, and an El Nino is forecast to emerge in 2023. Returning after several years, an El Nino can completely change the weather patterns for the weather seasons of 2023 & 2024." Severe Weather Europe, Andrej Flis <sup>January 11, 2023</sup>