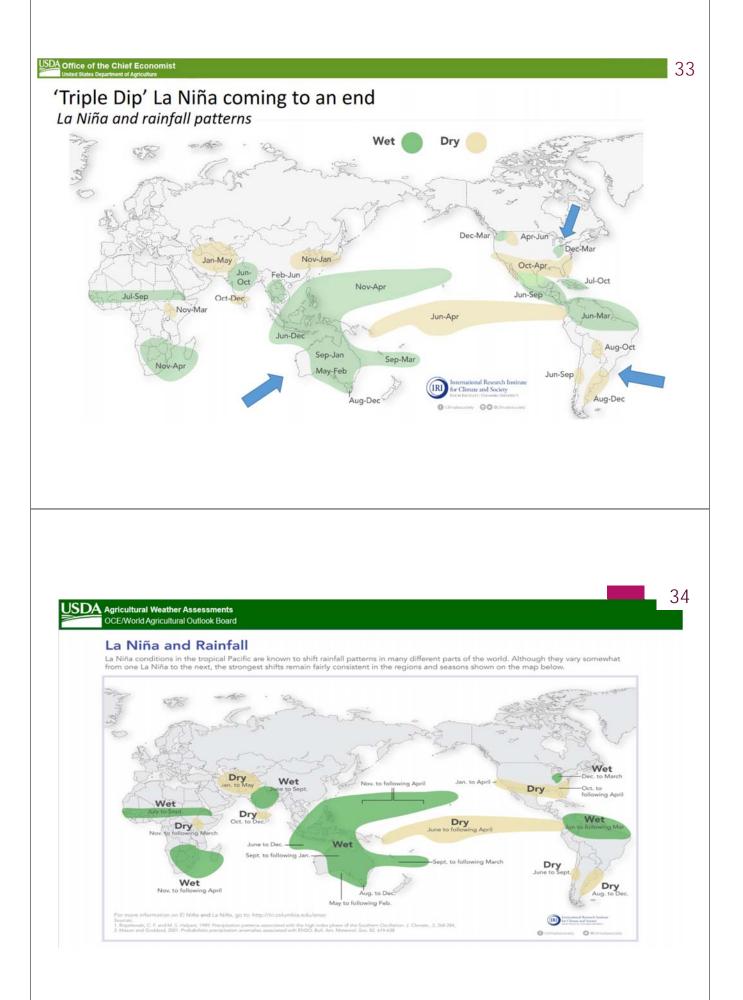

### 2) Continuance of dry La Nina Weather Pattern in 2023???

 "La Nina is expected to continue into winter, with equal chances of La Nina & ENSO-neutral during January-March 2023. In February-April 2023, there is a 71% Chance of ENSO-neutral."

30

U.S. Climate Prediction Center / NCEP January 3, 2023

 "La Nina is breaking down, and an El Nino is forecast to emerge in 2023. Returning after several years, an El Nino can completely change the weather patterns for the weather seasons of 2023 & 2024." Severe Weather Europe, Andrej Flis <sup>January 11, 2023</sup>