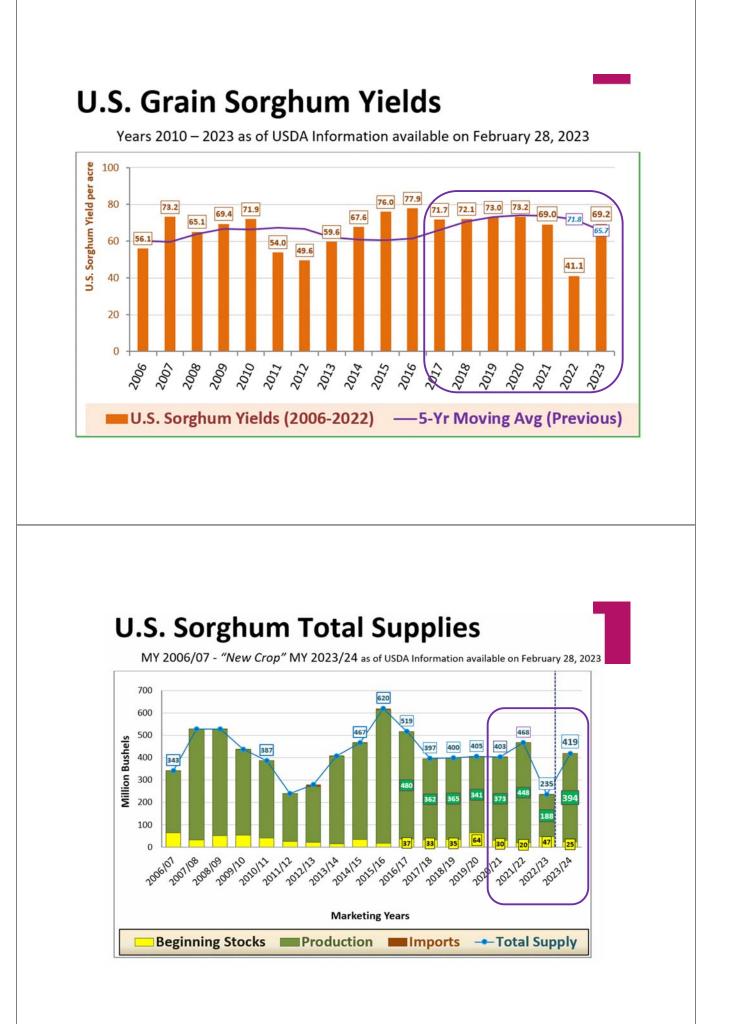

# Sorghum Market Outlook

|                                | 2021/22 | 2022/23 | 2023/24    | Change yr/yr |
|--------------------------------|---------|---------|------------|--------------|
| Area planted (mil acres)       | 7.3     | 6.3     | 6.5        | 0.2          |
| Area harvested (mil acres)     | 6.5     | 4.6     | 5.7        | 1.1          |
| Yield (bu/acre)                | 69      | 41.1    | 69.2       | 28.1         |
|                                |         | Milli   | on bushels |              |
| Beginning stocks               | 20      | 47      | 25         | (22)         |
| Production                     | 448     | 188     | 394        | 206          |
| Imports                        | -       | -       | -          | -            |
| Total supply                   | 468     | 235     | 419        | 184          |
| Domestic use (total)           | 127     | 120     | 155        | 35           |
| -Feed and residual             | 81      | 70      | 105        | 35           |
| -Food, seed, and industrial    | 45      | 50      | 50         | -            |
| Exports                        | 294     | 90      | 230        | 140          |
| Ending stocks                  | 47      | 25      | 34         | 9            |
| Stocks-to-use (percent)        | 11.2    | 11.9    | 8.8        | (3.1)        |
| Average farm price (\$/bushel) | 5.94    | 6.90    | 5.60       | (1.30)       |