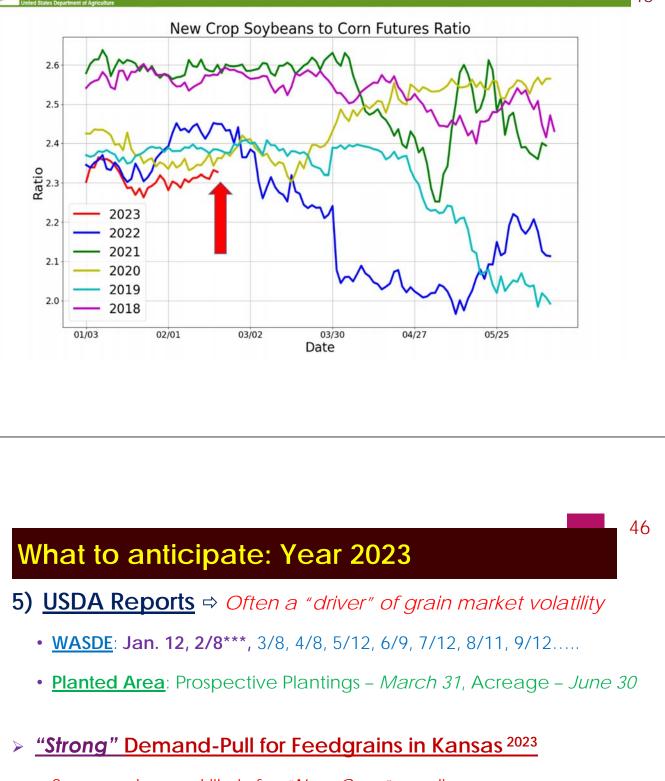

|
|            | Per Ton<br>Per Ton<br>Per Ton<br>Per Ton<br>Per Gallon | Per Ton       1,175.00 - 1,200.00         Per Ton       650.00 - 796.00         Per Ton       525.00 - 628.00         Per Ton       725.00 - 1,025.00         Per Ton       520.00 - 875.00         Per Gallon       3.35 - 3.40 | Per Ton         1,175.00 - 1,200.00         1,191.00           Per Ton         650.00 - 796.00         740.50           Per Ton         525.00 - 628.00         587.67           Per Ton         725.00 - 1,025.00         872.00           Per Ton         520.00 - 875.00         676.00           Per Gallon         3.35 - 3.40         3.38 |









- Summer demand likely for "New Crop" supplies
- Possibility of strong Summer 2023 Corn Market Volatility IF a "short crop" happens in 2023 
   ⇔ What are the odds of a short crop in 2023?

### What to anticipate: Year 2023

6) Are grain markets at risk to fall sharply in late 2023?

- With "<u>fight</u>" beginning stocks across these crops less risk of major declines <u>UNTIL</u> at least <u>late spring – early summer</u>
- <u>THEN</u> the *risk* to grain sellers is that crop markets will discount the possibility of "*short crops*" in 2023

➡ IF in Summer <sup>2023</sup> U.S. & Foreign crop prospects are "OK-to-Good", <u>THEN</u> grain markets likely "slide" lower into Fall 2023



| CME Corn Futures 2/28/2023 Closes |                                    |                   |