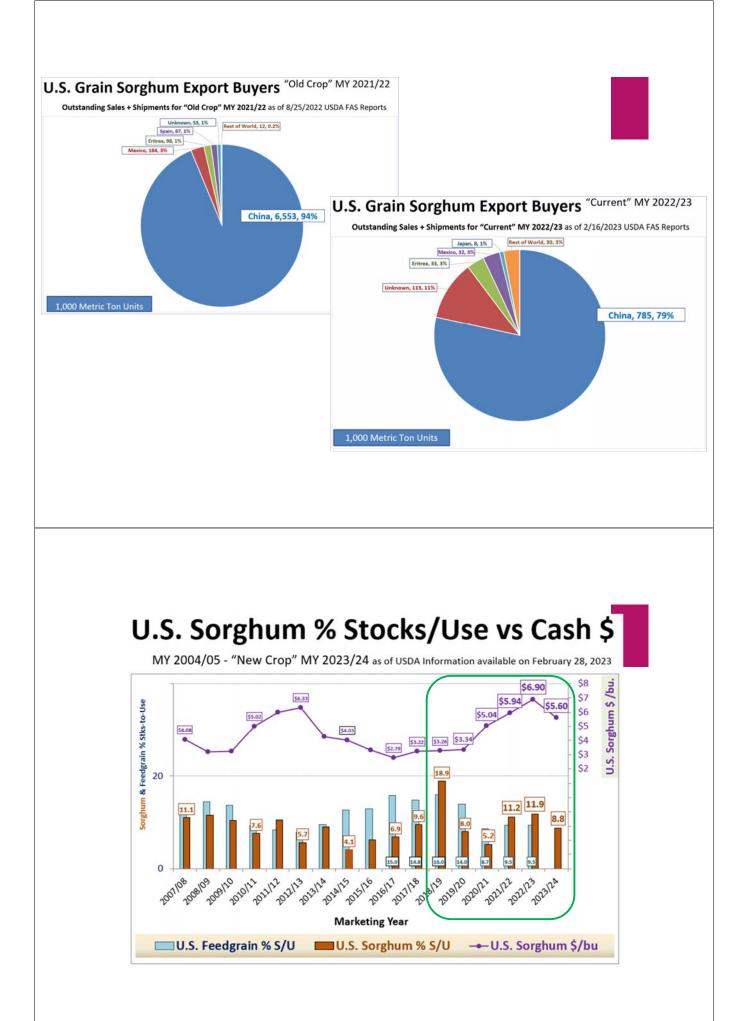

# Sorghum Market Outlook

|                                | 2021/22 | 2022/23 | 2023/24    | Change yr/yr |
|--------------------------------|---------|---------|------------|--------------|
| Area planted (mil acres)       | 7.3     | 6.3     | 6.5        | 0.2          |
| Area harvested (mil acres)     | 6.5     | 4.6     | 5.7        | 1.1          |
| Yield (bu/acre)                | 69      | 41.1    | 69.2       | 28.1         |
|                                |         | Milli   | on bushels |              |
| Beginning stocks               | 20      | 47      | 25         | (22)         |
| Production                     | 448     | 188     | 394        | 206          |
| Imports                        | -       | -       | -          | -            |
| Total supply                   | 468     | 235     | 419        | 184          |
| Domestic use (total)           | 127     | 120     | 155        | 35           |
| -Feed and residual             | 81      | 70      | 105        | 35           |
| -Food, seed, and industrial    | 45      | 50      | 50         | -            |
| Exports                        | 294     | 90      | 230        | 140          |
| Ending stocks                  | 47      | 25      | 34         | 9            |
| Stocks-to-use (percent)        | 11.2    | 11.9    | 8.8        | (3.1)        |
| Average farm price (\$/bushel) | 5.94    | 6.90    | 5.60       | (1.30)       |

- Production boosted with return to normal yield and larger area
- Feed and residual use higher with larger crop
- Exports seen bouncing back based on larger supplies
- · Stocks rebuilding slightly

2023 USDA Ag Outlook Forum, Arlington, VA, February 23-24, 2023