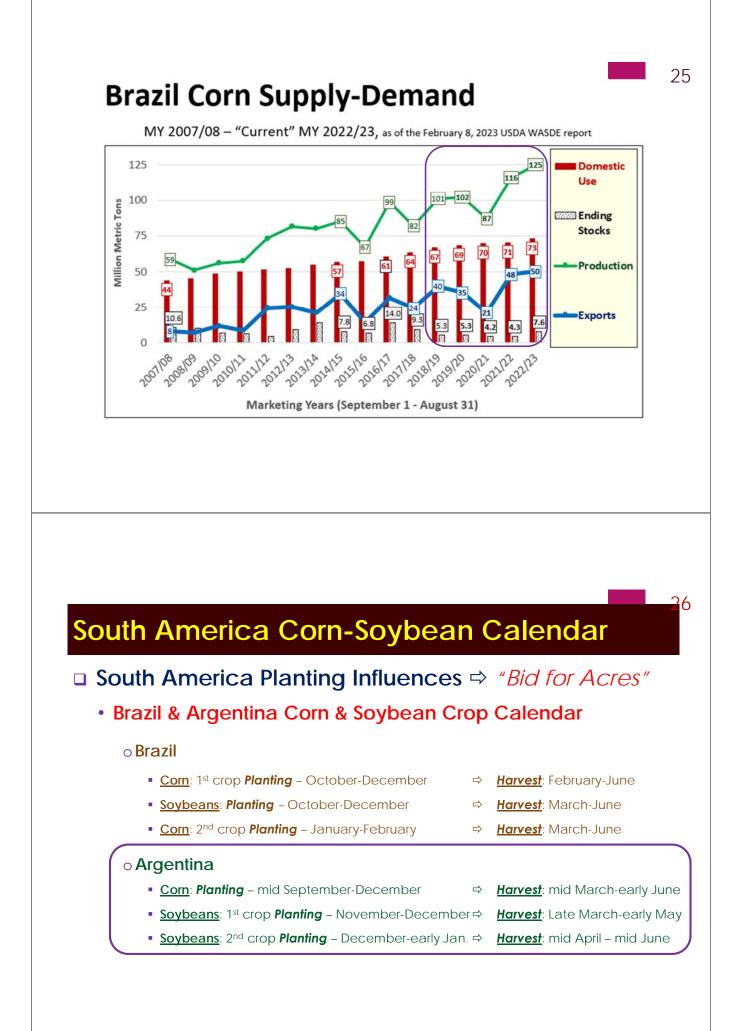

# **Questions to Consider Moving Forward**

- Does drought in the Great Plains continue?
- What will spring planting conditions be like?
- What will Ukraine be able to produce and export?
- Will we continue to see strength in the U.S. dollar?
- What other global supply shocks will we see? Weather in South America?