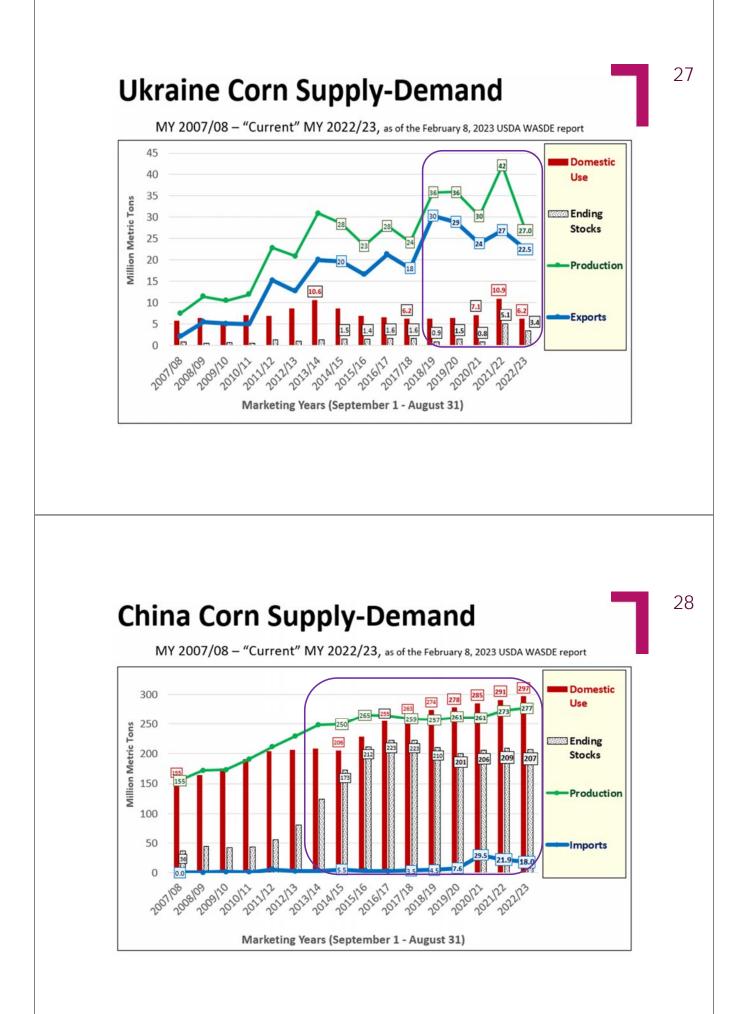

# **Questions to Consider Moving Forward**

- Does drought in the Great Plains continue?
- What will spring planting conditions be like?
- What will Ukraine be able to produce and export?
- Will we continue to see strength in the U.S. dollar?
- What other global supply shocks will we see? Weather in South America?