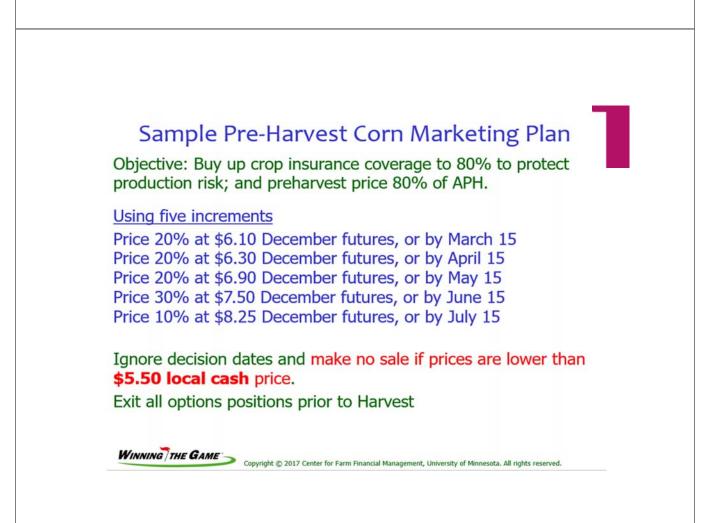

ce 10,000 bushels at \$ \$7.15 f/ \$7.00 c, or by                                                          | 6/15/23   | 2023, using _                                | FC, Hedge, Basis Contract |
| Price 10,000 bushels at \$ \$7.40 f/ \$7.25 c, or by                                                          |           | 2023, using _                                | FC, Hedge, Basis Contract |
|                                                                                                               | leted by  | July 15, 20                                  |                           |
| Ignore decision dates and make no sale if pr<br>\$ ?.?? (month/commodity) future                              |           | 0.00                                         | \$5.00 Cost+ Minimur      |