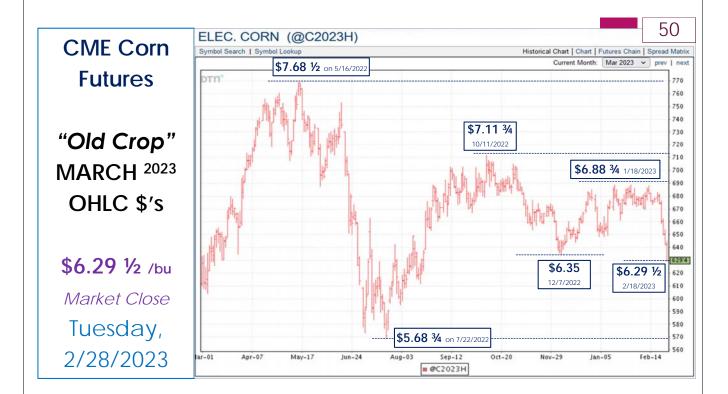

➡ IF in Summer <sup>2023</sup> U.S. & Foreign crop prospects are "OK-to-Good", <u>THEN</u> grain markets likely "slide" lower into Fall 2023

| CME Corn Futures 2/28/2023 Closes |                                    |                   |                        |  |  |  |  |  |
|-----------------------------------|------------------------------------|-------------------|------------------------|--|--|--|--|--|
| Month                             | Close                              | Change            | Carry /mo              |  |  |  |  |  |
| Mar <sup>Lead</sup> 23            | \$6.29 <sup>1</sup> / <sub>2</sub> | ₽ \$0.13 ¼        |                        |  |  |  |  |  |
| May 23                            | \$6.30 1/4                         | ₽ \$0.13 ¼        | +\$0.00 <sup>375</sup> |  |  |  |  |  |
| July 23                           | \$6.22 1/4                         | ₽ \$0.11 ½        | -\$0.04                |  |  |  |  |  |
| Sept 23                           | \$5.82 1/2                         | ₽ \$0.07 ½        | -\$0.19875             |  |  |  |  |  |
| Dec <sup>Hvst</sup> 23            | \$5.69 <sup>3</sup> / <sub>4</sub> | ₽ \$0.06 ¼        | -\$0.04 <sup>25</sup>  |  |  |  |  |  |
| Mar 24                            | \$5.77 <sup>3</sup> / <sub>4</sub> | ₽ \$0.06 1/2      | +\$0.0267              |  |  |  |  |  |
| May 24                            | \$5.82 <sup>3</sup> / <sub>4</sub> | <b>₽ \$0.06</b> ¼ | +\$0.0250              |  |  |  |  |  |
| July 24                           | \$5.84 3/4                         | <b>₽ \$0.06</b> ¼ | +\$0.01                |  |  |  |  |  |