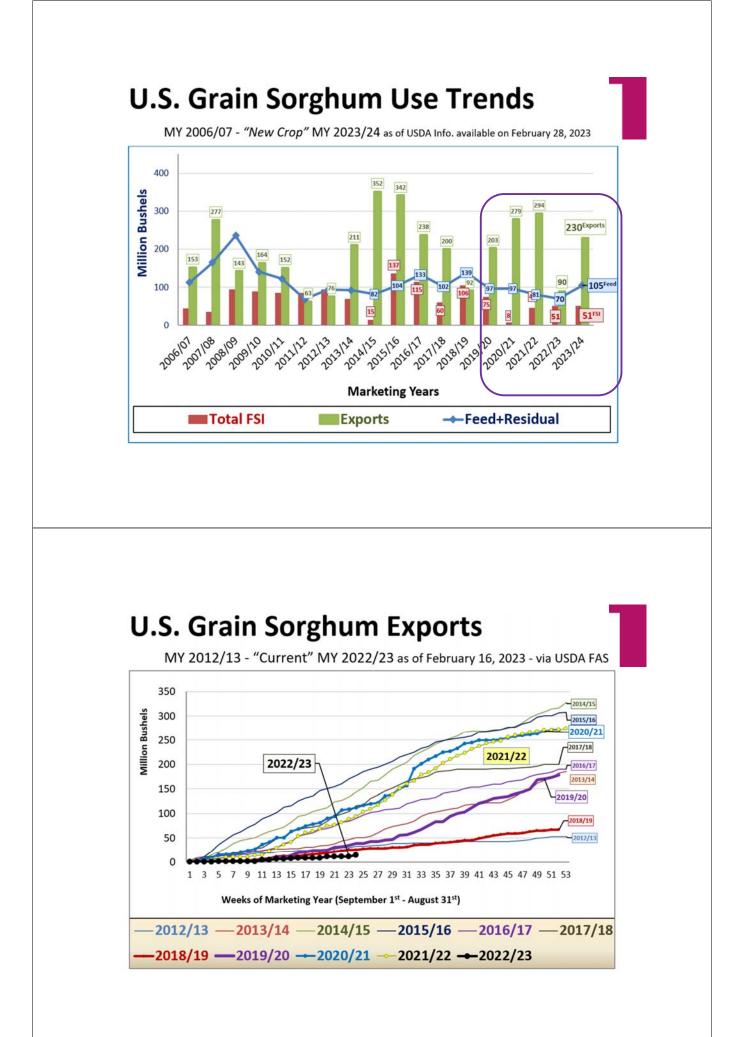

# Sorghum Market Outlook

|                                | 2021/22 | 2022/23 | 2023/24    | Change yr/yr |
|--------------------------------|---------|---------|------------|--------------|
| Area planted (mil acres)       | 7.3     | 6.3     | 6.5        | 0.2          |
| Area harvested (mil acres)     | 6.5     | 4.6     | 5.7        | 1.1          |
| Yield (bu/acre)                | 69      | 41.1    | 69.2       | 28.1         |
|                                |         | Milli   | on bushels |              |
| Beginning stocks               | 20      | 47      | 25         | (22)         |
| Production                     | 448     | 188     | 394        | 206          |
| Imports                        | -       | -       | -          | -            |
| Total supply                   | 468     | 235     | 419        | 184          |
| Domestic use (total)           | 127     | 120     | 155        | 35           |
| -Feed and residual             | 81      | 70      | 105        | 35           |
| -Food, seed, and industrial    | 45      | 50      | 50         | -            |
| Exports                        | 294     | 90      | 230        | 140          |
| Ending stocks                  | 47      | 25      | 34         | 9            |
| Stocks-to-use (percent)        | 11.2    | 11.9    | 8.8        | (3.1)        |
| Average farm price (\$/bushel) | 5.94    | 6.90    | 5.60       | (1.30)       |

- Production boosted with return to normal yield and larger area
- Feed and residual use higher with larger crop
- Exports seen bouncing back based on larger supplies
- · Stocks rebuilding slightly

2023 USDA Ag Outlook Forum, Arlington, VA, February 23-24, 2023