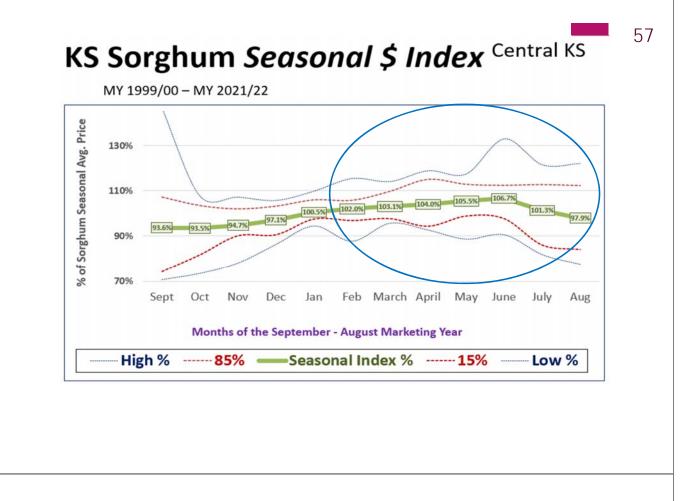

### **Changing Seasonal Avg. Sorghum \$ Indices** For the last 5, 10, & 15 Years in Central Kansas

**Comparison of Historical Averages** 115.0% 110.0% Index 105.0% Seasonal Price 100.0% 5-Year Average 95.0% **10-Year Avera** 90.0% 15-Year Ave 85.0% 80.0% OCODER HORSELE DESCRIPTE HEIREN REFERREN AUSUS