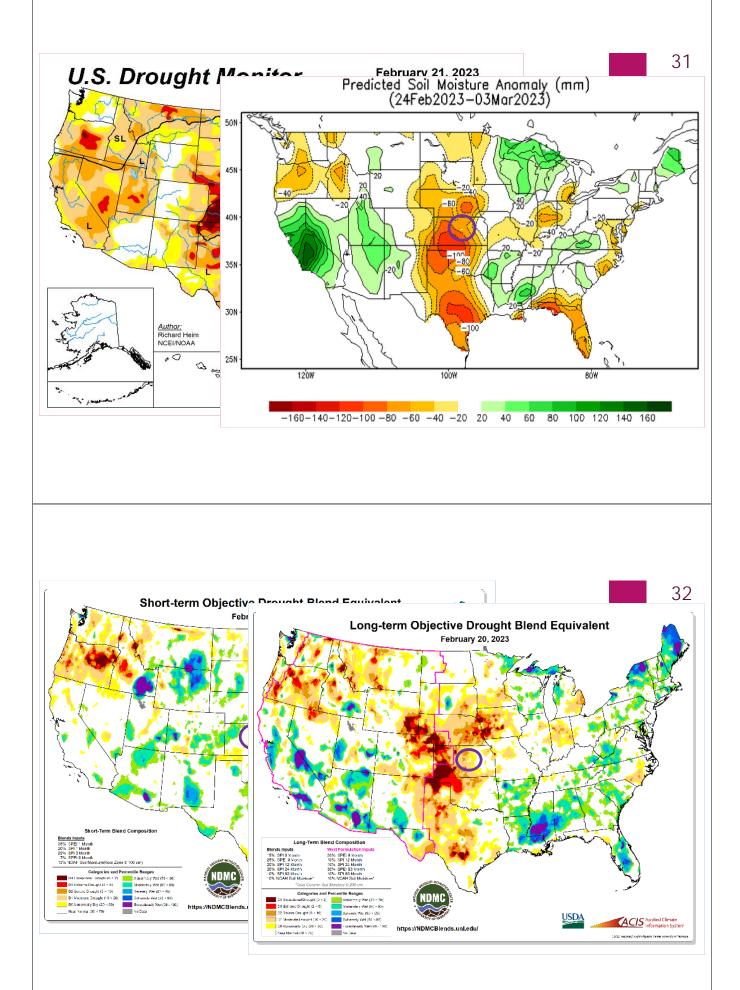

ed Acres**



Years 2010 - 2023 as of USDA Information available on February 28, 2023





■ Feed+Residual ■ Food, Alcohol, Industrial ■ Seed □ Exports □ Ending Stocks















### Grain Market Outlook <sup>2023</sup>......

### 2) Continuance of dry La Nina Weather Pattern in 2023???

 "La Nina is expected to continue into winter, with equal chances of La Nina & ENSO-neutral during January-March 2023. In February-April 2023, there is a 71% Chance of ENSO-neutral."

30

U.S. Climate Prediction Center / NCEP January 3, 2023

 "La Nina is breaking down, and an El Nino is forecast to emerge in 2023. Returning after several years, an El Nino can completely change the weather patterns for the weather seasons of 2023 & 2024." Severe Weather Europe, Andrej Flis <sup>January 11, 2023</sup>









# Grain Market Outlook <sup>2023</sup>......

38

### 3) Moderating Fertilizer \$'s & other Crop Input costs

### • Lower natural gas \$'s, but continued supply-chain challenges

USD/

### Iowa Production Cost Summary

AMS Livestock, Poultry and Grain Market News February 21, 2023

| Unit       | Offer                                                  | Average                                                                                                                                                                                                                          | Change