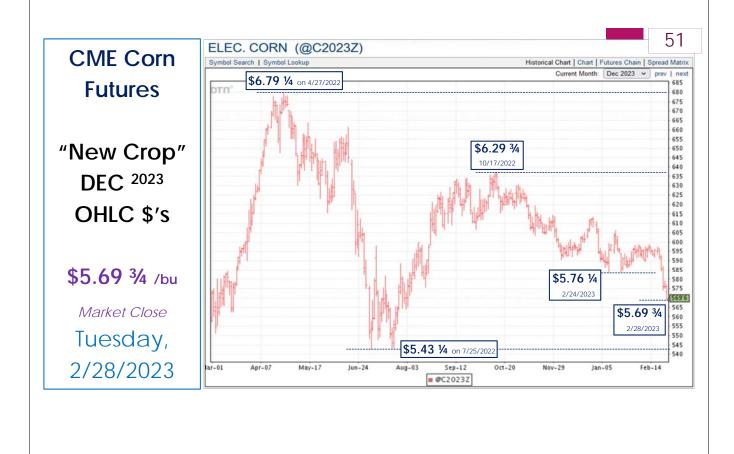

➡ IF in Summer <sup>2023</sup> U.S. & Foreign crop prospects are "OK-to-Good", <u>THEN</u> grain markets likely "slide" lower into Fall 2023

| CME Corn Futures 2/28/2023 Closes |                                    |                   |                        |  |  |  |  |  |
|-----------------------------------|------------------------------------|-------------------|------------------------|--|--|--|--|--|
| Month                             | Close                              | Change            | Carry /mo              |  |  |  |  |  |
| Mar <sup>Lead</sup> 23            | \$6.29 <sup>1</sup> / <sub>2</sub> | ₽ \$0.13 ¼        |                        |  |  |  |  |  |
| May 23                            | \$6.30 1/4                         | ₽ \$0.13 ¼        | +\$0.00 <sup>375</sup> |  |  |  |  |  |
| July 23                           | \$6.22 1/4                         | ₽ \$0.11 ½        | -\$0.04                |  |  |  |  |  |
| Sept 23                           | \$5.82 1/2                         | ₽ \$0.07 ½        | -\$0.19875             |  |  |  |  |  |
| Dec <sup>Hvst</sup> 23            | \$5.69 <sup>3</sup> / <sub>4</sub> | ₽ \$0.06 ¼        | -\$0.04 <sup>25</sup>  |  |  |  |  |  |
| Mar 24                            | \$5.77 <sup>3</sup> / <sub>4</sub> | ₽ \$0.06 1/2      | +\$0.0267              |  |  |  |  |  |
| May 24                            | \$5.82 <sup>3</sup> / <sub>4</sub> | <b>₽ \$0.06</b> ¼ | +\$0.0250              |  |  |  |  |  |
| July 24                           | \$5.84 3/4                         | <b>₽ \$0.06</b> ¼ | +\$0.01                |  |  |  |  |  |