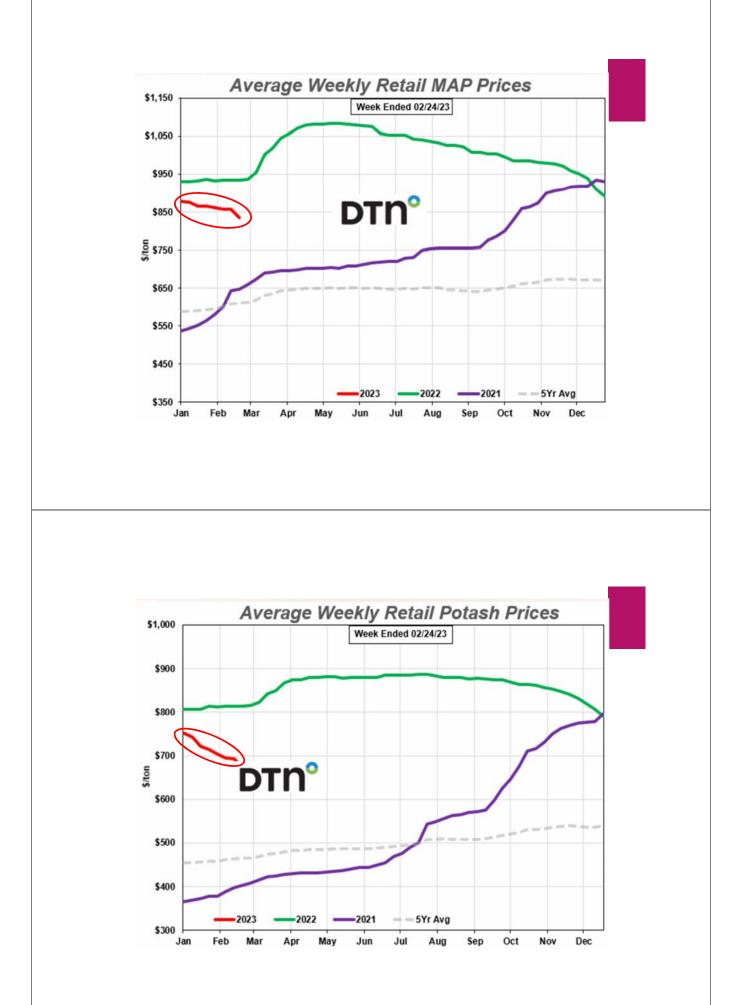

### 3) Moderating Fertilizer \$'s & other Crop Input costs

### • Lower natural gas \$'s, but continued supply-chain challenges

USD/

### Iowa Production Cost Summary

AMS Livestock, Poultry and Grain Market News February 21, 2023

| Unit       | Offer                                                  | Average                                                                                                                                                                                                                          | Change                                                                                                                                                                                                                                                                                                                                           |
|------------|--------------------------------------------------------|----------------------------------------------------------------------------------------------------------------------------------------------------------------------------------------------------------------------------------|--------------------------------------------------------------------------------------------------------------------------------------------------------------------------------------------------------------------------------------------------------------------------------------------------------------------------------------------------|
| Per Ton    | 1,175.00 - 1,200.00                                    | 1,191.00                                                                                                                                                                                                                         | DN 8.55                                                                                                                                                                                                                                                                                                                                          |
| Per Ton    | 650.00 - 796.00                                        | 740.50                                                                                                                                                                                                                           | DN 24.75                                                                                                                                                                                                                                                                                                                                         |
| Per Ton    | 525.00 - 628.00                                        | 587.67                                                                                                                                                                                                                           | DN 30.33                                                                                                                                                                                                                                                                                                                                         |
| Per Ton    | 725.00 - 1,025.00                                      | 872.00                                                                                                                                                                                                                           | DN 35.50                                                                                                                                                                                                                                                                                                                                         |
| Per Ton    | 520.00 - 875.00                                        | 676.00                                                                                                                                                                                                                           | DN 99.83                                                                                                                                                                                                                                                                                                                                         |
| Per Gallon | 3.35 - 3.40                                            | 3.38                                                                                                                                                                                                                             | DN 0.16                                                                                                                                                                                                                                                                                                                                          |
| Per Gallon | 1.79 - 2.15                                            | 1.97                                                                                                                                                                                                                             | UP 0.04                                                                                                                                                                                                                                                                                                                                          |
|            | Per Ton<br>Per Ton<br>Per Ton<br>Per Ton<br>Per Gallon | Per Ton       1,175.00 - 1,200.00         Per Ton       650.00 - 796.00         Per Ton       525.00 - 628.00         Per Ton       725.00 - 1,025.00         Per Ton       520.00 - 875.00         Per Gallon       3.35 - 3.40 | Per Ton         1,175.00 - 1,200.00         1,191.00           Per Ton         650.00 - 796.00         740.50           Per Ton         525.00 - 628.00         587.67           Per Ton         725.00 - 1,025.00         872.00           Per Ton         520.00 - 875.00         676.00           Per Gallon         3.35 - 3.40         3.38 |