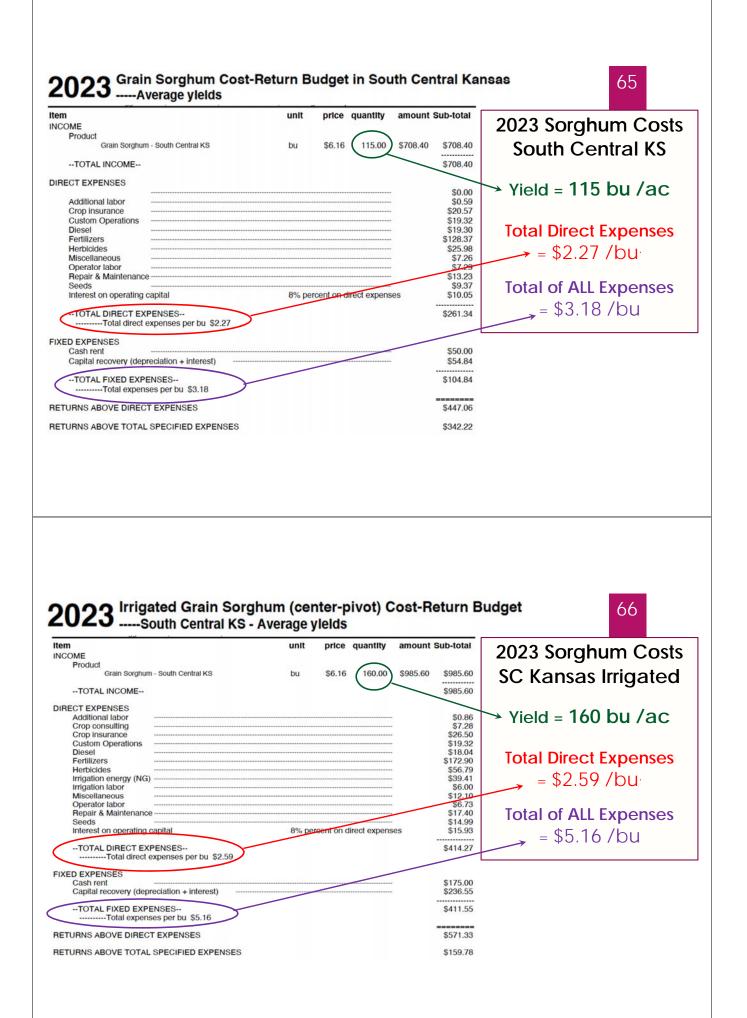

### **Changing Seasonal Avg. Sorghum \$ Indices** For the last 5, 10, & 15 Years in Central Kansas

**Comparison of Historical Averages** 115.0% 110.0% Index 105.0% Seasonal Price 100.0% 5-Year Average 95.0% **10-Year Avera** 90.0% 15-Year Ave 85.0% 80.0% OCODER HORSELE DESCRIPTE HEIREN REFERREN AUSUS

# Sorghum Seasonal Prices Kansas-U.S.

Long Term Seasonal \$ Trends + MY 2021/22 & "Current" MY 2022/23 As of 2/28/2023

| My DTN Cash Bids                                  |             |             |                                 |             | Τι          | iesday,     | Feb. 28     | , 2023      | ] 60                  |
|---------------------------------------------------|-------------|-------------|---------------------------------|-------------|-------------|-------------|-------------|-------------|-----------------------|
| Elevator/Location                                 | Mar<br>2023 | Apr<br>2023 | May 2023                        | Jun<br>2023 | Jul<br>2023 | Aug<br>2023 | Sep<br>2023 | Oct<br>2023 |                       |
| MID STATE FARMERS<br>COOP<br>OTIS, KS             | 6.44        |             |                                 |             |             |             |             | 5.26        |                       |
| AMERICAN PLAINS COOP<br>ALBERT, KS                | 6.68        |             | Elevator     Old Crop           |             |             |             |             | 5.21        | Elevator              |
| AMERICAN PLAINS COOP-<br>DUNDEE<br>GREAT BEND, KS | 6.68        |             | t Basis:                        |             |             |             |             | 5.21        | New Crop<br>FC Basis: |
| AMERICAN PLAINS COOP<br>GREAT BEND, KS            | 6.68        | \$0.        | 06 to                           |             |             |             |             | 5.21        | \$0.30 to             |
| CENTRAL PRAIRIE COOP<br>CLAFLIN, KS               | 6.72        |             | 0.35                            |             |             |             |             | 5.26        | \$0.50                |
| MID STATE FARMERS<br>COOP<br>BISON, KS            | 6.44        |             | <u>ver</u><br>R <sup>2023</sup> |             |             |             |             | 5.26        | Under                 |
| MID STATE FARMERS<br>COOP<br>TIMKEN, KS           | 6.44        |             |                                 |             |             |             |             | 5.26        | DEC <sup>2023</sup>   |
| BARTLETT GRAIN CO LP<br>GREAT BEND, KS            | 6.69        |             | -                               |             |             |             |             | 5.41        |                       |
| UNITED AG SERVICE<br>GORHAM, KS                   | 6.69        |             |                                 |             |             |             |             | 5.27        |                       |
| AMERICAN PLAINS COOP<br>ELLINWOOD, KS             | 6.68        |             |                                 |             |             |             |             | 5.21        |                       |
| AMERICAN PLAINS COOP<br>PAWNEE ROCK, KS           | 6.68        |             |                                 |             |             |             |             | 5.21        |                       |
| MIDLAND MARKETING<br>LACROSSE, KS                 | 6.39        |             |                                 |             |             |             |             |             |                       |