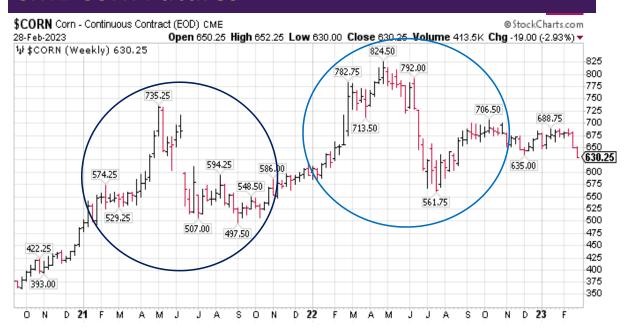

### CME Corn Futures Continuous Weekly to 2/28/2023

# CME Corn Futures Continuous Weekly to 2/28/2023

53