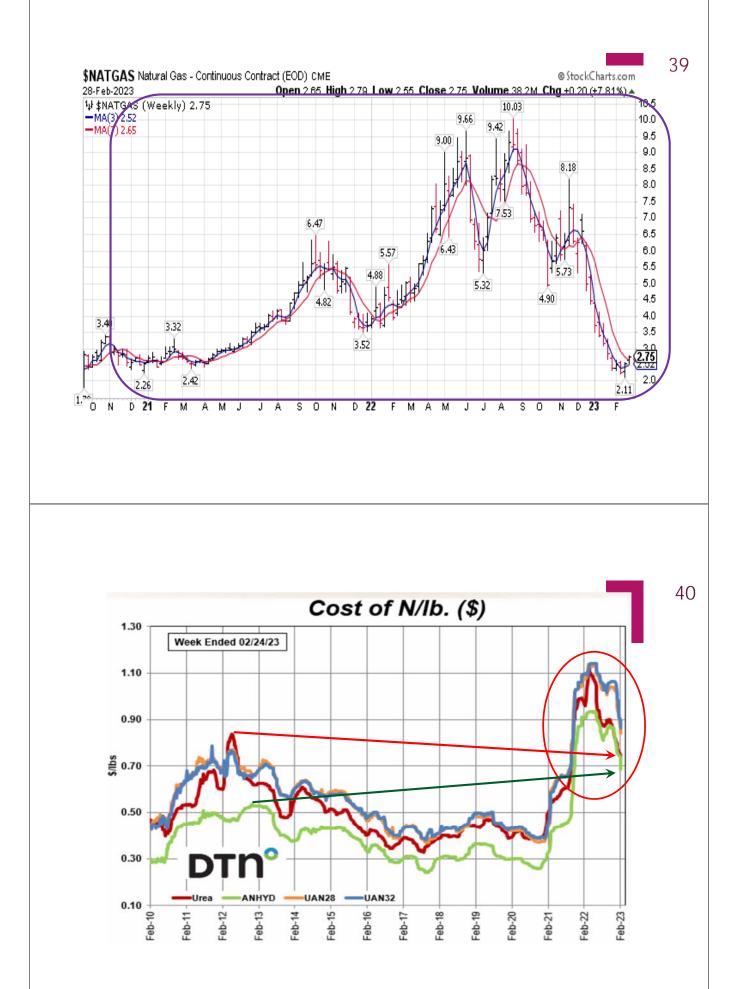

### 3) Moderating Fertilizer \$'s & other Crop Input costs

### • Lower natural gas \$'s, but continued supply-chain challenges

USD/