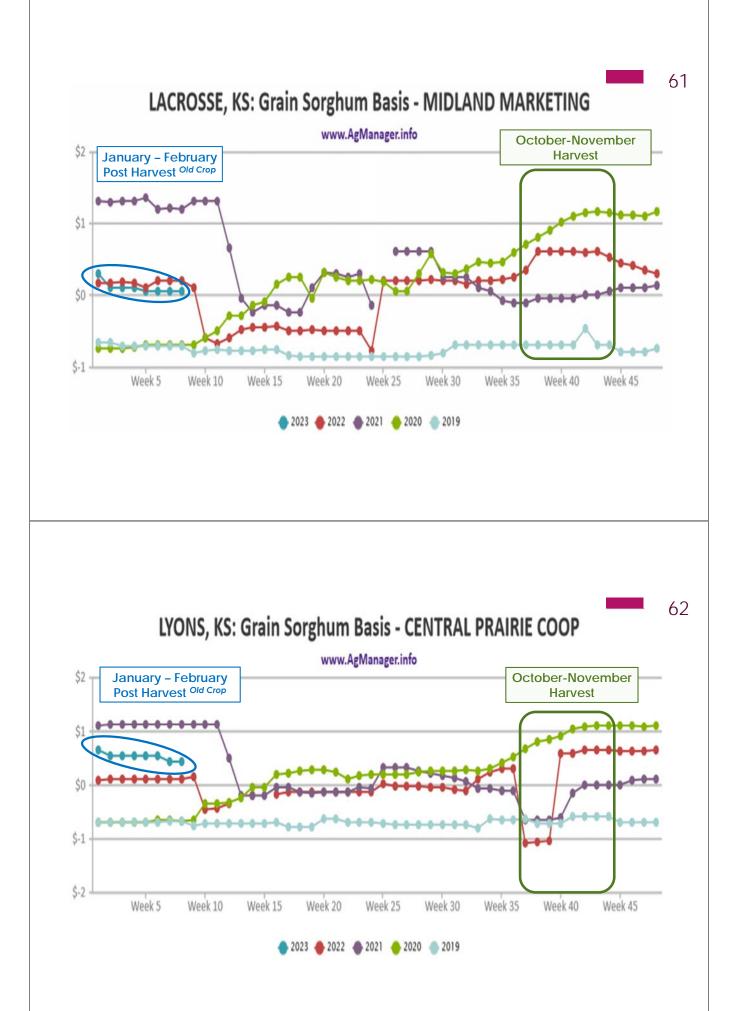

### **Changing Seasonal Avg. Sorghum \$ Indices** For the last 5, 10, & 15 Years in Central Kansas

**Comparison of Historical Averages** 115.0% 110.0% Index 105.0% Seasonal Price 100.0% 5-Year Average 95.0% **10-Year Avera** 90.0% 15-Year Ave 85.0% 80.0% OCODER HORSELE DESCRIPTE HEIREN REFERREN AUSUS

# Sorghum Seasonal Prices Kansas-U.S.

Long Term Seasonal \$ Trends + MY 2021/22 & "Current" MY 2022/23 As of 2/28/2023

| My DTN Cash Bids                                  |             |             |                                 |             | Τι          | iesday,     | Feb. 28     | , 2023      | ] 60                  |
|---------------------------------------------------|-------------|-------------|---------------------------------|-------------|-------------|-------------|-------------|-------------|-----------------------|
| Elevator/Location                                 | Mar<br>2023 | Apr<br>2023 | May 2023                        | Jun<br>2023 | Jul<br>2023 | Aug<br>2023 | Sep<br>2023 | Oct<br>2023 |                       |
| MID STATE FARMERS<br>COOP<br>OTIS, KS             | 6.44        |             |                                 |             |             |             |             | 5.26        |                       |
| AMERICAN PLAINS COOP<br>ALBERT, KS                | 6.68        |             | Elevator     Old Crop           |             |             |             |             | 5.21        | Elevator              |
| AMERICAN PLAINS COOP-<br>DUNDEE<br>GREAT BEND, KS | 6.68        |             | t Basis:                        |             |             |             |             | 5.21        | New Crop<br>FC Basis: |
| AMERICAN PLAINS COOP<br>GREAT BEND, KS            | 6.68        | \$0.        | 06 to                           |             |             |             |             | 5.21        | \$0.30 to             |
| CENTRAL PRAIRIE COOP<br>CLAFLIN, KS               | 6.72        |             | 0.35                            |             |             |             |             | 5.26        | \$0.50                |
| MID STATE FARMERS<br>COOP<br>BISON, KS            | 6.44        |             | <u>ver</u><br>R <sup>2023</sup> |             |             |             |             | 5.26        | Under                 |
| MID STATE FARMERS<br>COOP<br>TIMKEN, KS           | 6.44        |             |                                 |             |             |             |             | 5.26        | DEC <sup>2023</sup>   |
| BARTLETT GRAIN CO LP<br>GREAT BEND, KS            | 6.69        |             | -                               |             |             |             |             | 5.41        |                       |
| UNITED AG SERVICE<br>GORHAM, KS                   | 6.69        |             |                                 |             |             |             |             | 5.27        |                       |
| AMERICAN PLAINS COOP<br>ELLINWOOD, KS             | 6.68        |             |                                 |             |             |             |             | 5.21        |                       |
| AMERICAN PLAINS COOP<br>PAWNEE ROCK, KS           | 6.68        |             |                                 |             |             |             |             | 5.21        |                       |
| MIDLAND MARKETING<br>LACROSSE, KS                 | 6.39        |             |                                 |             |             |             |             |             |                       |