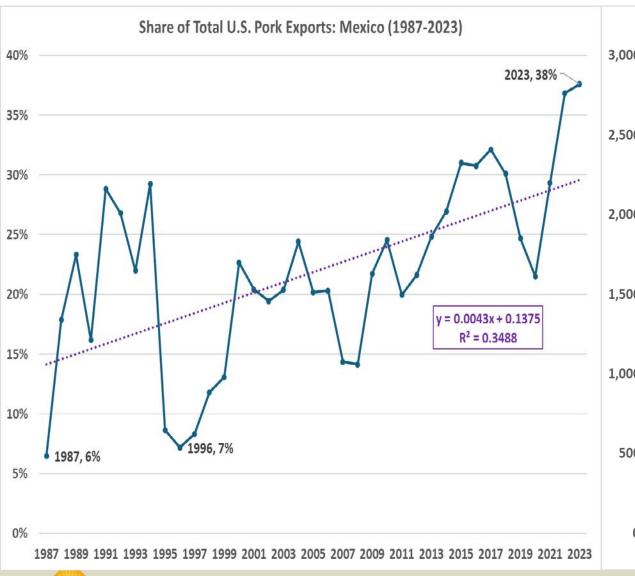

Supply & Demand Underpin Observed Prices & Quantities
  - Change & Uncertainty Elevated on BOTH Early in 2025

- Weaned Pig, Feeder Pig, and Market Hog Producers
  - While post-farm gate, Animal Demand is Derived from Pork Demand

- Quality of Market Information Ever Evolving
  - Pre-LMR vs > 20 Years of LMR
  - Interest & Participation in USDA Surveys
  - Industry Structure





### **PORK CUTOUT VALUE**

FOB Plant, Negotiated, Weekly





Data Source: USDA-AMS

H-P-10 01/24/25



# Scatterplot Insights







### Pork Cutout Value (Real, Inflation-Adjusted) vs Total Loads (2015 - 2024)







# KSU Pork Export Demand Indices (USDA based)



Simple November Index Comparisons

(Jan 2010=100)

2019: 199

2020: 187

2021: 146

2022: 149

2023: 167

2024: 183

**Agricultural Economics** 











## **Open Markets Reveal Differential Impacts...**



#### National Daily Pork Report FOB Plant - Negotiated Sales - Afternoon

Agricultural Marketing Service Livestock, Poultry, and Grain Market News February 03, 2025 LM PK602

Email us with accessibility issues regarding this report.

Loads PORK CUTS : 314.19

Loads TRIM/PROCESS PORK : 32.05

#### USDA Estimated Pork Cut-Out Values - as of 2:00pm

Based on negotiated prices and volume of pork cuts delivered within 14 days and on average industry cutting yields. Values reflect U.S. dollars per 100 pounds.

Calculations for 215 lb Pork Carcass. 55-56% lean, 0.55"-0.70" BF Last Rib

| Today's Estimated Primal Cutout Values |        |         |       |        |       |                 |               |        |
|---------------------