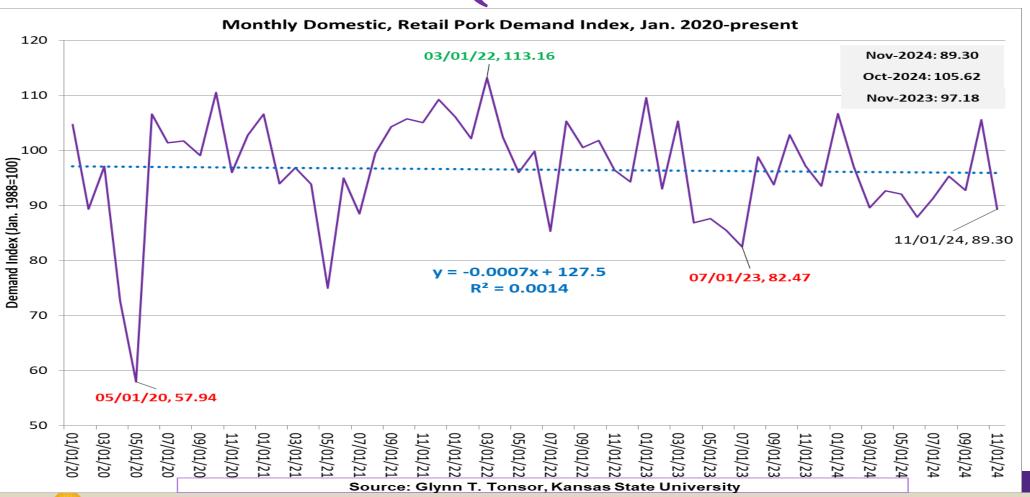

# KSU Domestic Pork Demand Indices (BLS/USDA based)

Simple Annual Averages (Jan 1988=100) 2020: 94.98

2021: 97.78

2022: 100.27

2023: 94.72

2024: 94.57

KANSAS STATE

# **MDM Demand Insights**