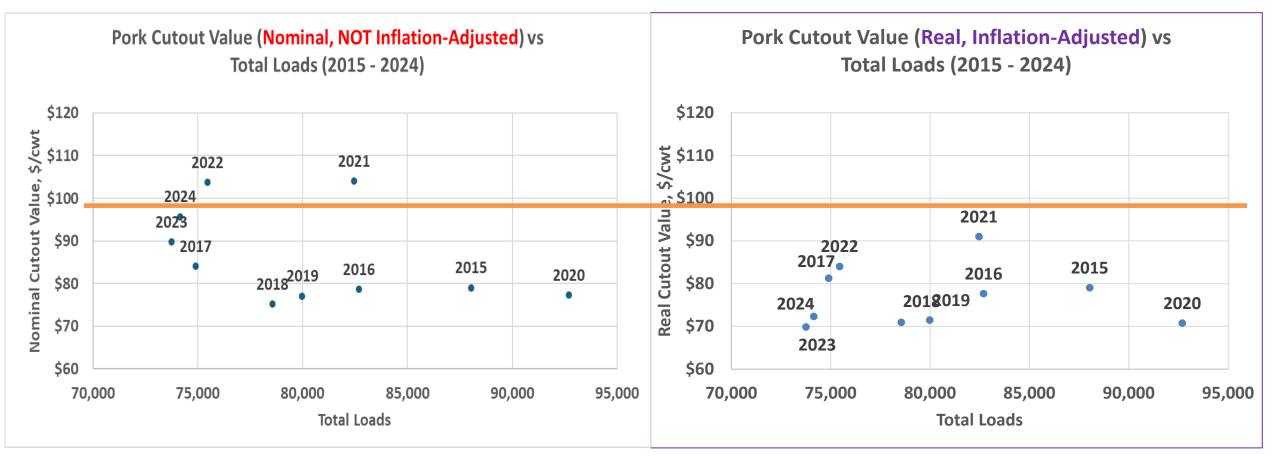

# Scatterplot Insights

### Pork Cutout Value (Real, Inflation-Adjusted) vs Total Loads (2015 - 2024)