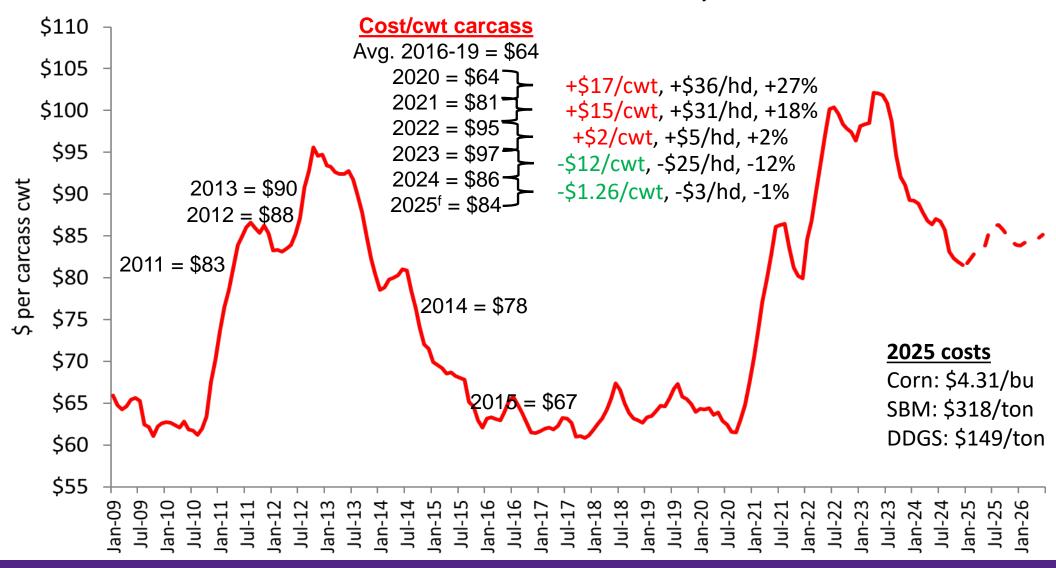

| 77             | -6%        |
|      | Q2   | 90           |               | 86                     | 88             | -4%        |
|      | Q3   | 92           |               |                        |                |            |
|      | Q4   | 76           |               |                        |                |            |
|      | Year | 84           |               |                        |                |            |

CME LH Down
~\$2-4/cwt since midJan (mainly Monday)



Agricultural Economics

### Estimated Returns to Farrow to Finish, Iowa

Past and Projected with Basis Adjusted Futures







CME LH Down CME

LH Down

### Cumulative Estimated Returns to Farrow to Finish, Iowa



CME LH Down ~\$2/cwt since mid-Jan







### BREAKEVEN—FARROW TO FINISH, IOWA







### PRICES PAID BY FARMERS FOR SELECT INPUTS





Data Source: USDA-NASS.

Agricultural Prices



# Market Relationships Primer

- Supply & Demand Underpin Observed Prices & Quantities
  - Change & Uncertainty Elevated on BOTH Early in 2025

- Weaned Pig, Feeder Pig, and Market Hog Producers
  - While post-farm gate, Animal Demand is Derived from Pork Demand

- Quality of Market Information Ever Evolving
  - Pre-LMR vs > 20 Years of LMR
  - Interest & Participation in USDA Surveys
  - Industry Structure





### **PORK CUTOUT VALUE**

FOB Plant, Negotiated, Weekly





Data Source: USDA-AMS

H-P-10 01/24/25



# Scatterplot Insights







### Pork Cutout Value (Real, Inflation-Adjusted) vs Total Loads (2015 - 2024)







# KSU Pork Export Demand Indices (USDA based)



Simple Novem