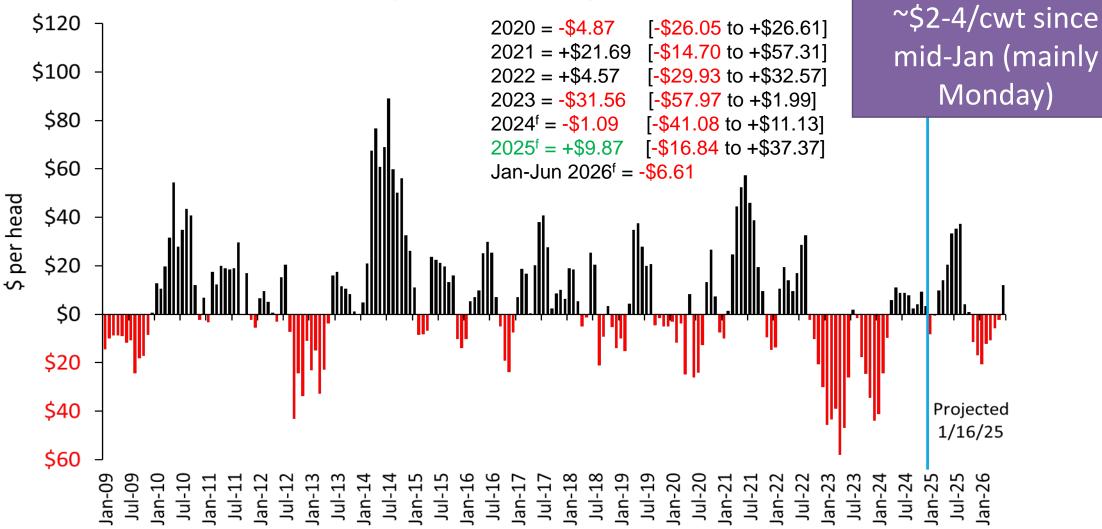

CME LH Down
~\$2-4/cwt since midJan (mainly Monday)

Agricultural Economics

### Estimated Returns to Farrow to Finish, Iowa

Past and Projected with Basis Adjusted Futures

CME LH Down CME

LH Down

### Cumulative Estimated Returns to Farrow to Finish, Iowa

CME LH Down ~\$2/cwt since mid-Jan