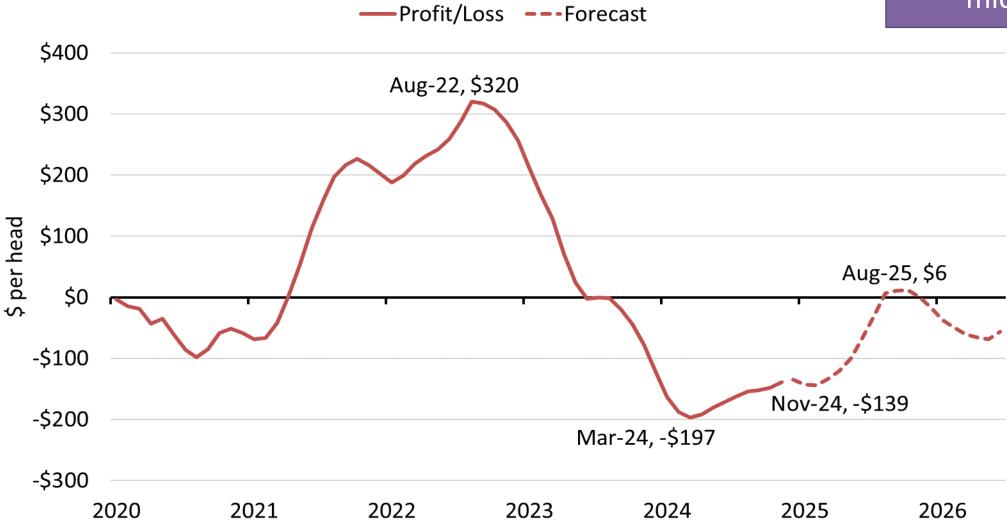

### Estimated Returns to Farrow to Finish, Iowa

Past and Projected with Basis Adjusted Futures

CME LH Down CME

LH Down

### Cumulative Estimated Returns to Farrow to Finish, Iowa

CME LH Down ~\$2/cwt since mid-Jan

### BREAKEVEN—FARROW TO FINISH, IOWA