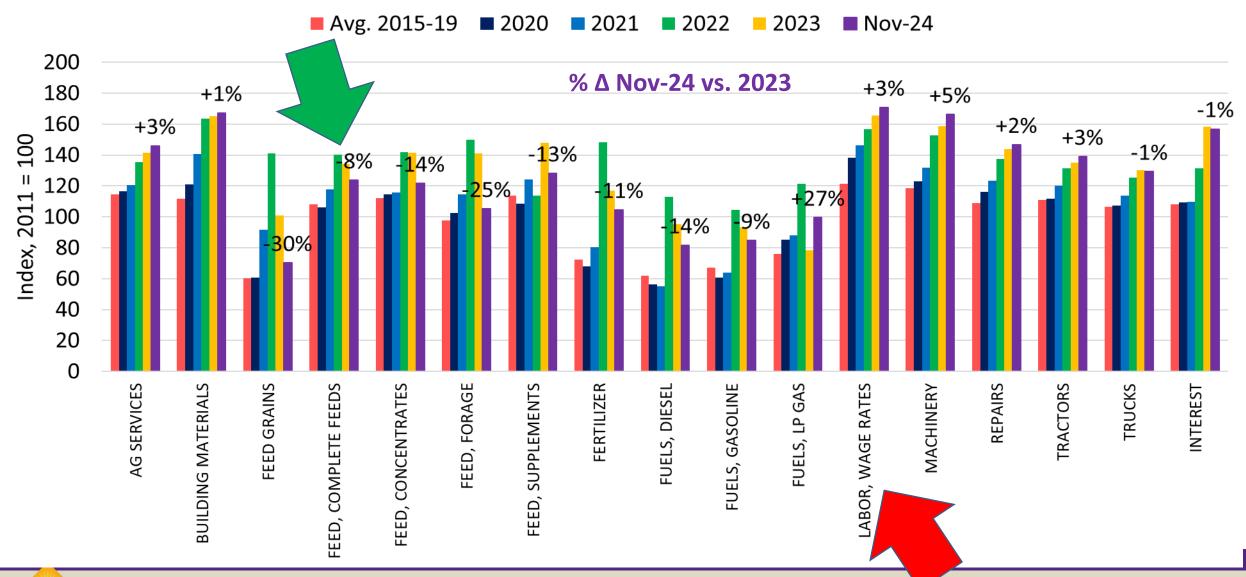

### PRICES PAID BY FARMERS FOR SELECT INPUTS

Data Source: USDA-NASS.

Agricultural Prices