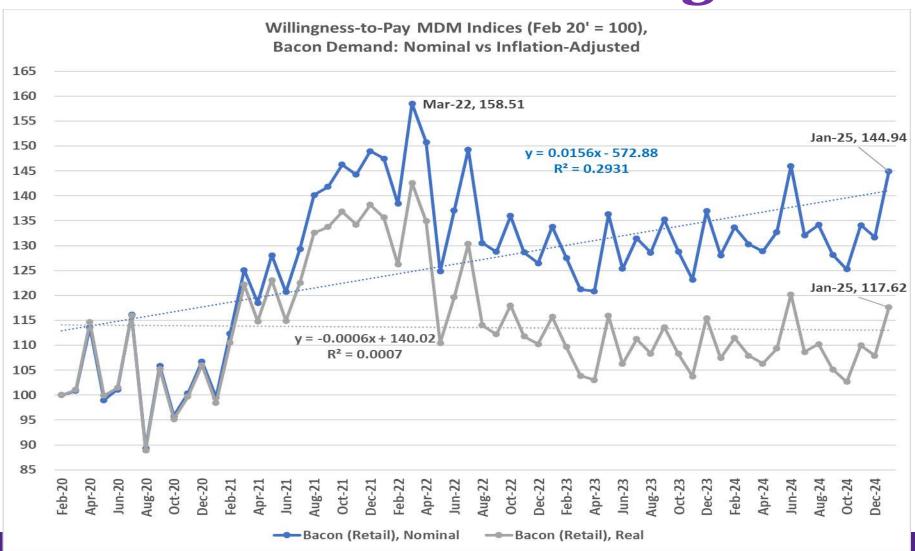

|-------|-----------------|---------------|--------|
| Date                                   | Loads  | Carcass | Loin  | Butt   | Pic   | Rib             | Ham           | Belly  |
| 02/03/2025                             | 346.24 | 93.81   | 84.83 | 104.63 | 64.97 | 152 <b>.7</b> 8 | <b>7</b> 3.22 | 155.89 |
| Change:                                |        | -0.94   | 0.50  | -1.49  | -0.22 | 1.63            | -4.44         | 1.23   |

#### Percentage Change:

Carcass: -1.0%

Loin: +0.6% Butt: -1.4% Picnic: -0.3%

Rib: +1.1% Belly: +0.8%

Ham: -6.5%





# KSU Domestic Pork Demand Indices (BLS/USDA based)



Simple Annual Averages (Jan 1988=100) 2020: 94.98

2021: 97.78

2022: 100.27

2023: 94.72

2024: 94.57



KANSAS STATE

# **MDM Demand Insights**







# **MDM Demand Insights**









### MDM: Meat Demand Monitor

Feb. 2024 Special Report

The MDM tracks U.S. consumer preferences, views, and demand for meat with separate analysis for retail and food service channels. MDM is a monthly online survey with a sample of over 2,000 respondents reflecting the national population.

U.S. Meat Demand Update & Role of Financial Sentiment: 2020-2023





### Prior Day Meal, Protein Inclusion Rate by Financial Sentiment (Now vs One Year Ago) for Jan. 2025 (MDM)











### MDM: Meat Demand Monitor

The MDM tracks U.S. consumer preferences, views, and demand for meat with separate analysis for retail and food service channels. MDM is a monthly online survey with a sample of over 2,000 respondents reflecting the national population.

| A. Harrison        | THE RESIDENCE AND