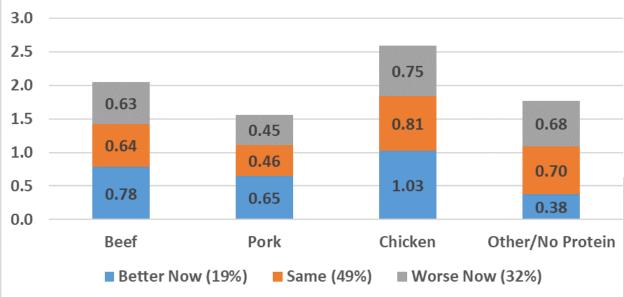

### Prior Day Meal, Protein Inclusion Rate by Financial Sentiment (Now vs One Year Ago) for Jan. 2025 (MDM)