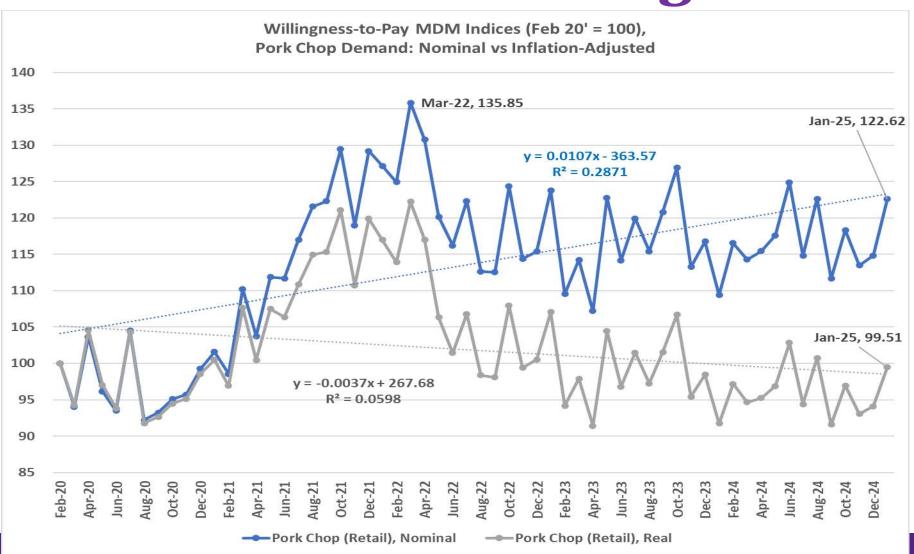

------|---------|-------|--------|-------|-----------------|---------------|--------|
| Date                                   | Loads  | Carcass | Loin  | Butt   | Pic   | Rib             | Ham           | Belly  |
| 02/03/2025                             | 346.24 | 93.81   | 84.83 | 104.63 | 64.97 | 152 <b>.7</b> 8 | <b>7</b> 3.22 | 155.89 |
| Change:                                |        | -0.94   | 0.50  | -1.49  | -0.22 | 1.63            | -4.44         | 1.23   |

#### Percentage Change:

Carcass: -1.0%

Loin: +0.6% Butt: -1.4% Picnic: -0.3%

Rib: +1.1% Belly: +0.8%

Ham: -6.5%





# KSU Domestic Pork Demand Indices (BLS/USDA based)



Simple Annual Averages (Jan 1988=100) 2020: 94.98

2021: 97.78

2022: 100.27

2023: 94.72

2024: 94.57



KANSAS STATE

# **MDM Demand Insights**







# **MDM Demand Insights**









### MDM: Meat Demand Monitor

Feb. 2024 Special Report

The MDM tracks U.S. consumer preferences, views, and demand for meat with separate analysis for retail and food service channels. MDM is a monthly online survey with a sample of over 2,000 respondents reflecting the national population.

U.S. Meat Demand Update & Role of Financial Sentiment: 2020-2023





### Prior Day Meal, Protein Inclusion Rate by Financial Sentiment (Now vs One Year Ago) for Jan. 2025 (MDM)











### MDM: Meat Demand Monitor

The MDM tracks U.S. consumer preferences, views, and demand for meat with separate analysis for retail and food service channels. MDM is a monthly online survey with a sample of over 2,000 respondents reflecting the national population.

| A. Har