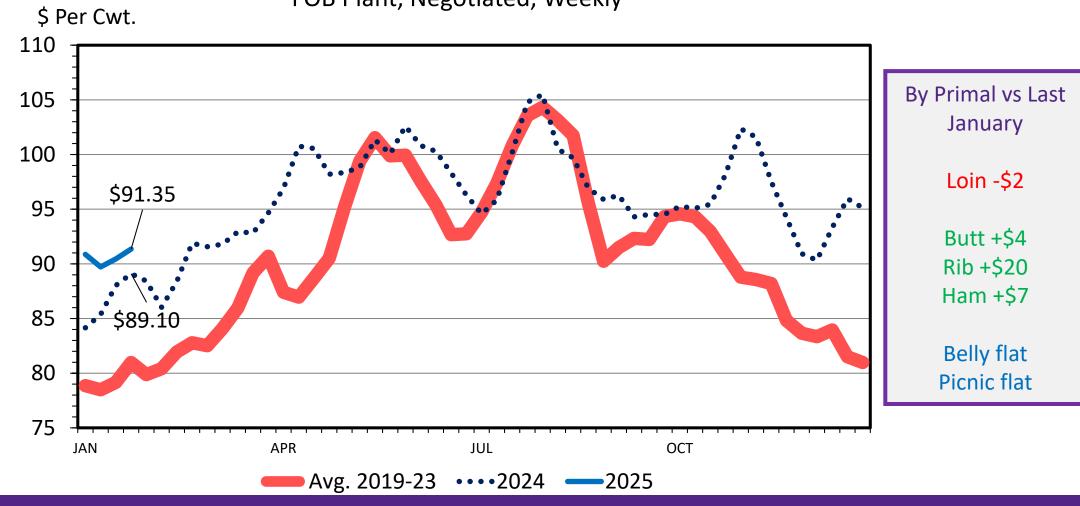

### **PORK CUTOUT VALUE**

FOB Plant, Negotiated, Weekly

Data Source: USDA-AMS

H-P-10 01/24/25

Calculations for 215 lb Pork Carcass. 55-56% lean, 0.55"-0.70" BF Last Rib

| Today's Estimated Primal Cutout Values |        |         |       |        |       |                 |               |        |
|----------------------------------------|--------|---------|-------|--------|-------|-----------------|---------------|--------|
| Date                                   | Loads  | Carcass | Loin  | Butt   | Pic   | Rib             | Ham           | Belly  |
| 02/03/2025                             | 346.24 | 93.81   | 84.83 | 104.63 | 64.97 | 152 <b>.7</b> 8 | <b>7</b> 3.22 | 155.89 |
| Change:                                |        | -0.94   | 0.50  | -1.49  | -0.22 | 1.63            | -4.44         | 1.23   |

#### Percentage Change:

Carcass: -1.0%

Loin: +0.6% Butt: -1.4% Picnic: -0.3%

Rib: +1.1% Belly: +0.8%

Ham: -6.5%