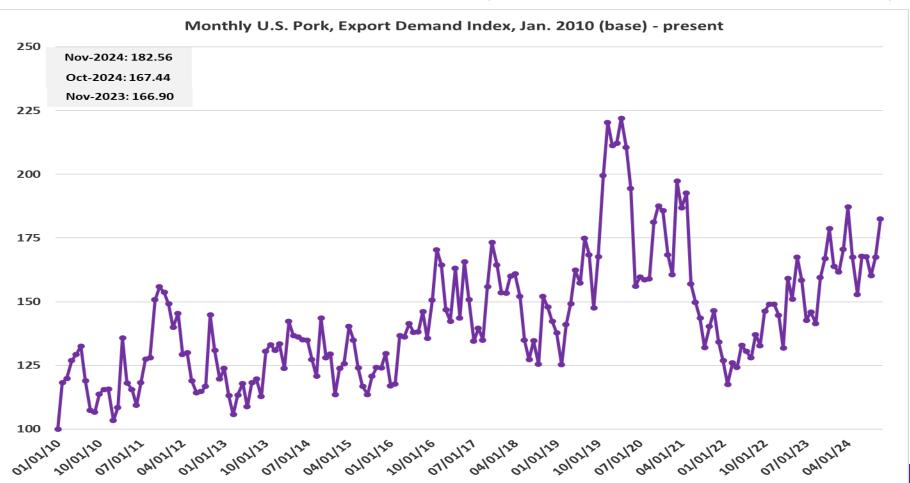

# KSU Pork Export Demand Indices (USDA based)

Simple November Index Comparisons

(Jan 2010=100)

2019: 199

2020: 187

2021: 146

2022: 149

2023: 167

2024: 183

**Agricultural Economics** 