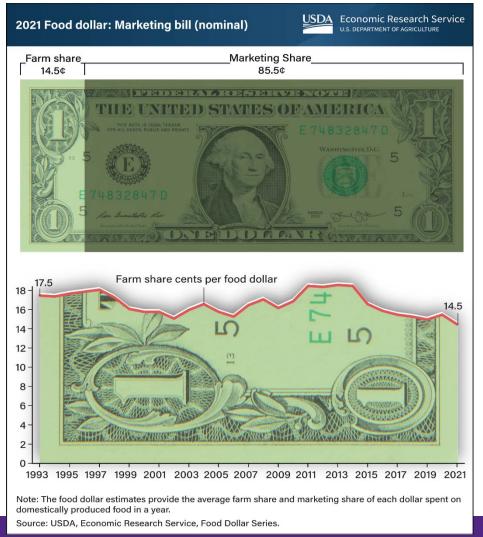

ing entire food space
  - Consume pork more frequently (0.68 prior day meals vs 0.47)
    - Bacon: 0.24 vs 0.15
    - Pork chop: 0.16 vs 0.06
    - Pork sausage: 0.25 vs 0.16
  - Report buying larger package sizes (i.e. 1 lb larger bacon package)





# CA-Prop 12: "Domestic Trade" Lessons



Bina, Tonsor, & Lusk (2024 working research)

- •July 2023 Sept. 2024 MDM Data
  - N=2,522 CA respondents
- Economic welfare losses vary over time & consumers
- CA annual consumer welfare loss of \$488 million on pork chops & bacon
- Disproportionate loss for lower-income
  - With under 40% the income, losses are 84% those of higher-income households







~15% of Human Population

~85% of Human Population

KS < 1% of U.S. Population

CA ~12% of U.S. Population



### Let's focus on GROWING THE PIE



A FINANCIAL TIMES
BEST BOOK OF 2020

'... a tour de force.' - Andy Haldane,
Chief Economist, Bank of England

AND POATED

GROW

HOW GREAT COMPANIES DELIVER BOTH PURPOSE AND PROFIT

**ALEX EDMANS** 



### More information available at:





This presentation will be available in PDF format at:

http://www.agmanager.info/about/contributors/individual/tonsor.asp

Glynn T. Tonsor

**Professor** 

Dept. of Agricultural Economics

Kansas State University

Email: gtonsor@ksu.edu

Twitter: @TonsorGlynn



### **Weekly Est. Pork Packer Margins**