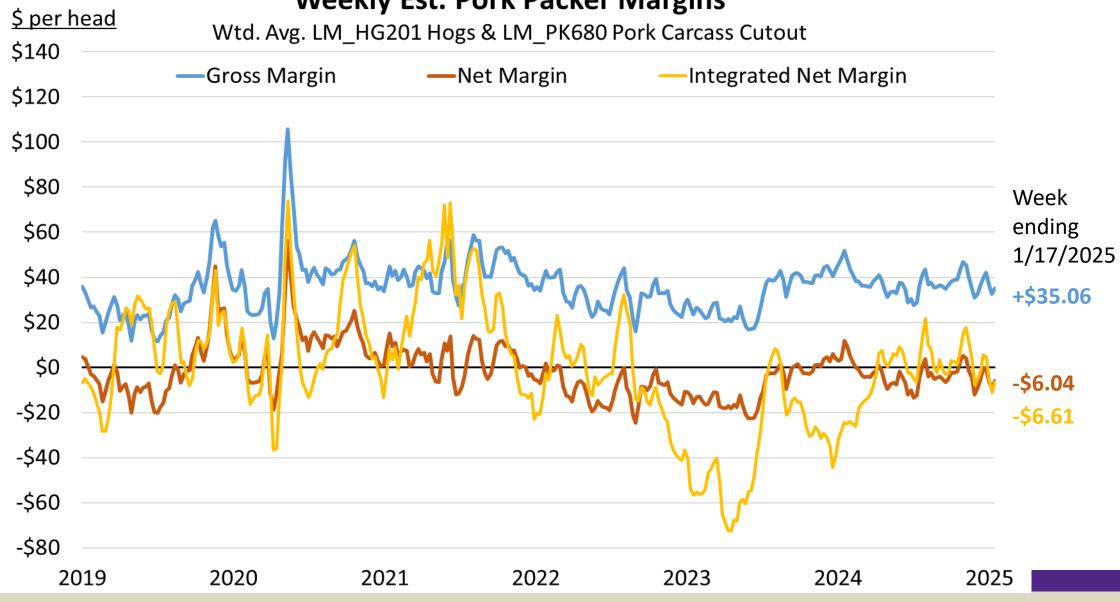

ss for lower-income
  - With under 40% the income, losses are 84% those of higher-income households







~15% of Human Population

~85% of Human Population

KS < 1% of U.S. Population

CA ~12% of U.S. Population



### Let's focus on GROWING THE PIE



A FINANCIAL TIMES
BEST BOOK OF 2020

'... a tour de force.' - Andy Haldane,
Chief Economist, Bank of England

AND POATED

GROW

HOW GREAT COMPANIES DELIVER BOTH PURPOSE AND PROFIT

**ALEX EDMANS** 



### More information available at:





This presentation will be available in PDF format at:

http://www.agmanager.info/about/contributors/individual/tonsor.asp

Glynn T. Tonsor

**Professor** 

Dept. of Agricultural Economics

Kansas State University

Email: gtonsor@ksu.edu

Twitter: @TonsorGlynn



### **Weekly Est. Pork Packer Margins**