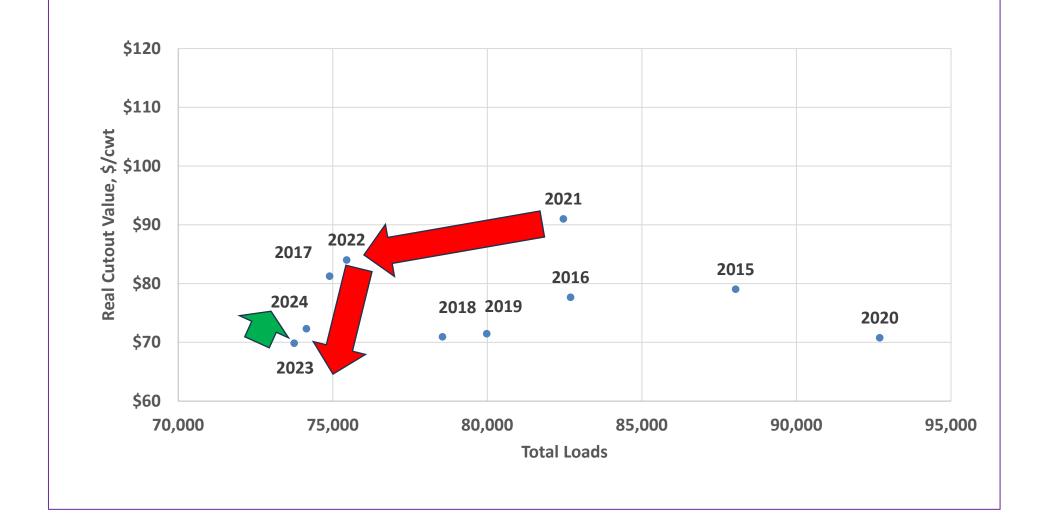

# Scatterplot Insights

### Pork Cutout Value (Real, Inflation-Adjusted) vs Total Loads (2015 - 2024)