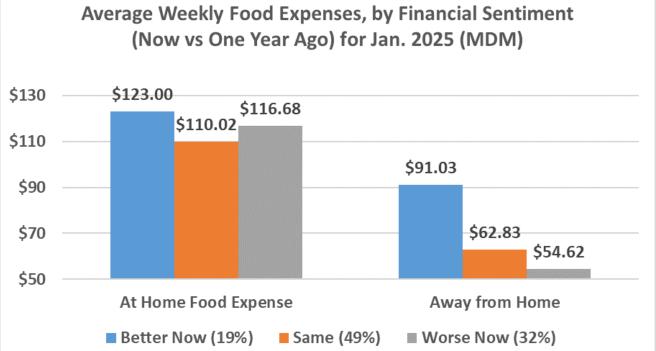

### MDM: Meat Demand Monitor

Feb. 2024 Special Report

The MDM tracks U.S. consumer preferences, views, and demand for meat with separate analysis for retail and food service channels. MDM is a monthly online survey with a sample of over 2,000 respondents reflecting the national population.