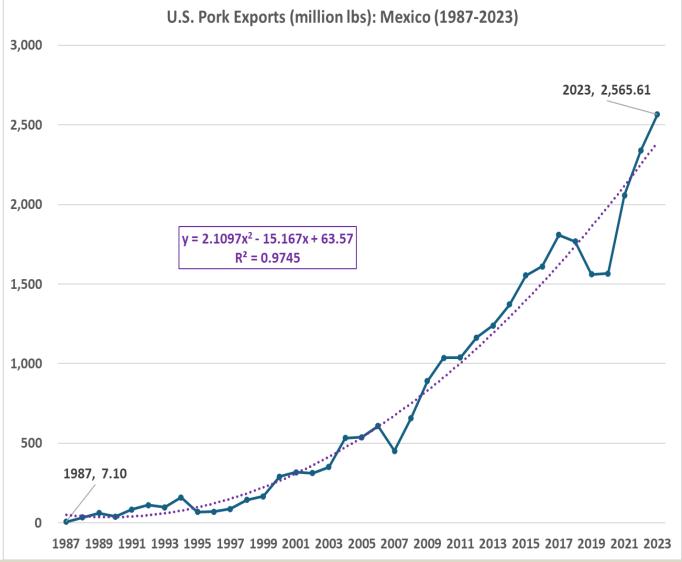

# KSU Pork Export Demand Indices (USDA based)

Simple November Index Comparisons

(Jan 2010=100)

2019: 199

2020: 187

2021: 146

2022: 149

2023: 167

2024: 183

**Agricultural Economics** 