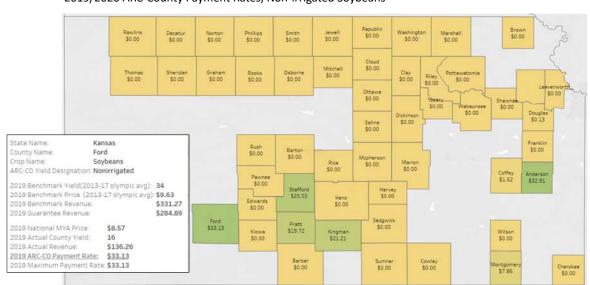

#### 2019/2020 ARC-County Payment Rates, Non-irrigated Soybeans

KANSAS STATE | Agricultural Economics

ARC payment = Guaranteed Revenue – Actual Revenue

= (86% of 5-year Olympic Avg. MYA Price and County-level Yield) - (2019/2020 MYA \* 2019 County Yield)