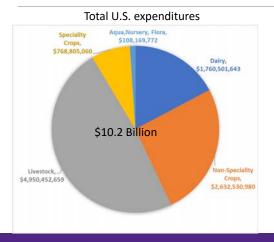

### CFAP 2 (as of Oct. 13th)

•Total payments made: \$4.5 Billion of 13.2 Billion estimated

•Kansas: \$206 Million \$125 M in row crops \$77.6 M in livestock \$2.3 M in dairy \$979,584 in "sales commodities" \$2,318 in eggs/broilers