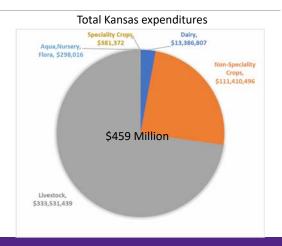

### CFAP 2 (as of Oct. 13th)

•Total payments made: \$4.5 Billion of 13.2 Billion estimated

•Kansas: \$206 Million \$125 M in row crops \$77.6 M in livestock \$2.3 M in dairy \$979,584 in "sales commodities" \$2,318 in eggs/broilers