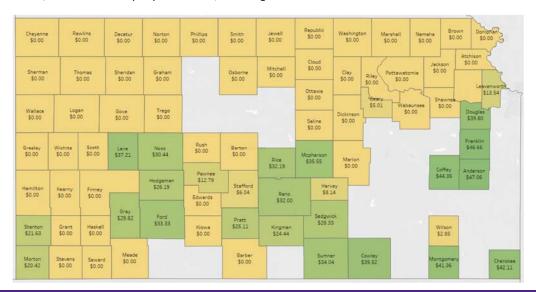

#### 2019/2020 ARC-County Payment Rates, Non-irrigated Corn

https://www.agmanager.info/ag-policy/arc-co-historical-payment-maps