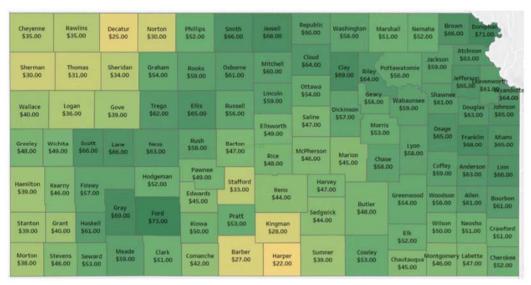

#### 2019 MFP County Payment Rates

#### **MFP**

- •Market Facilitation Payments (trade war with China), first paid in 2018 (\$1.65/bu. Soybeans, \$0.01 for corn)
- •2019 MFP had one county rate, paid on 2019 planted acres. First 50% was received in Aug. 2019, second in mid-Nov. 2019
  - Only dairy/hogs included in livestock payments
- ${\color{red} \bullet } \underline{https://www.agmanager.info/crop-insurance/risk-management-strategies/usda-publishes-market-facilitation-program-mfp-payment}$
- •\$14.5 Billion paid out nationally
  - \$1 Billion in Kansas