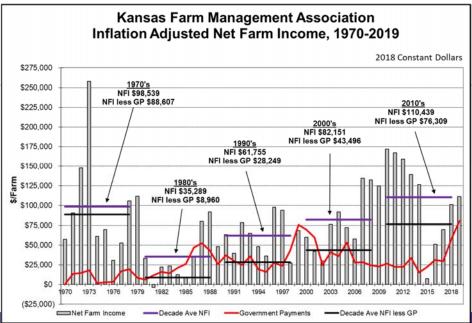

# Kansas Farm Management Association 2019 NFI with and without Gov't Pymts

▲ ASSOCIATION HEADQUARTERS

KANSAS STATE
UNIVERSITY
Agricultural Economics