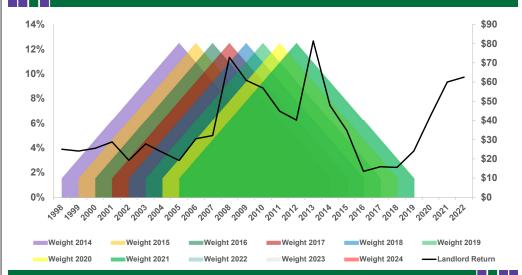

# Non-irrigated Computation Process for Barton County

## Non-irrigated Computation Process for Barton County