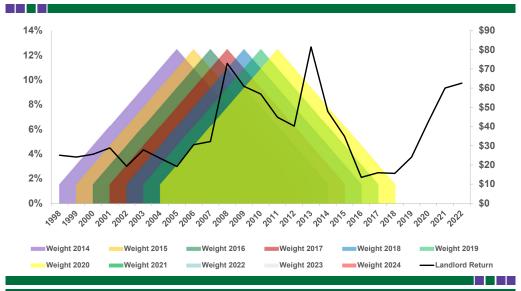

# Non-irrigated Single Year Landlord Return for Barton County, 1998 – 2022 (Central Kansas)

## Non-irrigated Single Year Landlord Return and LN9 for Barton County, 2009 – 2022