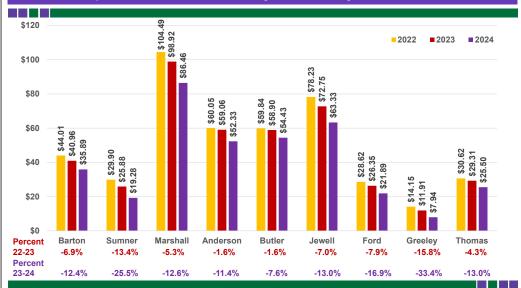

### Landlord Net Income 2024 Changes Non-Irrigated

| Cheyenne Rawlin:<br>\$17.52 \$26.60<br>\$21.86 \$30.01<br>-19.87% -11.36%                 |                                          | 50<br>01                               | Decatur<br>\$30.11<br>\$33.92<br>-11.22%  | Norton<br>\$33.84<br>\$37.51<br>-9.78%                                             | Phillips<br>\$30.29<br>\$37.85<br>-19.99%                                                                                                                                                                                                                                                                                                                                                                                                                                                                                                                                                                                                                                                                                                                                                                                                                                                                                                                                                                                                                                                                                                                                                                                                                                                                                                                                                                                                                                                                                                                                                                                                                                                                                                                                                                                                                                                                                                                                                                                                                                                                                                                                                                                                                                                                                                                                                                                                                                                                                                                                                                                                                                                                                                                                                                                                                                                                                                                                                                                                                                                                                                                                                                                                                                                                                                | Smith<br>\$49.05<br>\$57.87<br>-15.24%                                 | Jewell<br>\$63.33<br>\$72.75<br>-12.95%                     | Republic<br>\$71.79<br>\$80.59<br>-10.92%<br>Cloud   | Washington<br>\$68.52<br>\$78.33<br>-12.52% | Marsh<br>\$86.4<br>\$98.5<br>-12.5                | 46 \$103<br>92 \$119                                                     | .92 S158.<br>S178.i<br>-11.22                                         | 06 \$173.<br>13 \$188.<br>1% -8.13<br>Atchison        | 84 Doniphi                                                                           |
|-------------------------------------------------------------------------------------------|------------------------------------------|----------------------------------------|-------------------------------------------|------------------------------------------------------------------------------------|------------------------------------------------------------------------------------------------------------------------------------------------------------------------------------------------------------------------------------------------------------------------------------------------------------------------------------------------------------------------------------------------------------------------------------------------------------------------------------------------------------------------------------------------------------------------------------------------------------------------------------------------------------------------------------------------------------------------------------------------------------------------------------------------------------------------------------------------------------------------------------------------------------------------------------------------------------------------------------------------------------------------------------------------------------------------------------------------------------------------------------------------------------------------------------------------------------------------------------------------------------------------------------------------------------------------------------------------------------------------------------------------------------------------------------------------------------------------------------------------------------------------------------------------------------------------------------------------------------------------------------------------------------------------------------------------------------------------------------------------------------------------------------------------------------------------------------------------------------------------------------------------------------------------------------------------------------------------------------------------------------------------------------------------------------------------------------------------------------------------------------------------------------------------------------------------------------------------------------------------------------------------------------------------------------------------------------------------------------------------------------------------------------------------------------------------------------------------------------------------------------------------------------------------------------------------------------------------------------------------------------------------------------------------------------------------------------------------------------------------------------------------------------------------------------------------------------------------------------------------------------------------------------------------------------------------------------------------------------------------------------------------------------------------------------------------------------------------------------------------------------------------------------------------------------------------------------------------------------------------------------------------------------------------------------------------------------------|------------------------------------------------------------------------|-------------------------------------------------------------|------------------------------------------------------|---------------------------------------------|---------------------------------------------------|--------------------------------------------------------------------------|-----------------------------------------------------------------------|-------------------------------------------------------|--------------------------------------------------------------------------------------|
| \$16.69 \$25.<br>\$20.53 \$29.                                                            |                                          |                                        | Sheridan<br>\$28.96<br>\$32.99<br>-12.21% | Graham<br>\$26.79<br>\$31.36<br>-14.56%                                            | Rooks<br>\$20.37<br>\$28.31<br>-28.05%                                                                                                                                                                                                                                                                                                                                                                                                                                                                                                                                                                                                                                                                                                                                                                                                                                                                                                                                                                                                                                                                                                                                                                                                                                                                                                                                                                                                                                                                                                                                                                                                                                                                                                                                                                                                                                                                                                                                                                                                                                                                                                                                                                                                                                                                                                                                                                                                                                                                                                                                                                                                                                                                                                                                                                                                                                                                                                                                                                                                                                                                                                                                                                                                                                                                                                   | Osborne<br>\$17.81<br>\$21.58<br>-17.45%                               | Mitchell<br>\$47.18<br>\$35.10<br>-14.36%<br>Lincoln        | \$54.24<br>\$62.03<br>-12.56%<br>Ottawa              | \$67.97<br>\$76.61                          | 3.61<br>13.4.80<br>13.19%                         | ttawatomie<br>\$100.97<br>112.73<br>-10.43%                              | -14 93%                                                               | \$103.79<br>\$118.09<br>s1                            | eavenworth<br>95.12 Vando<br>2.379 9929.7                                            |
| Wallace<br>\$11.47<br>\$15.72<br>-27.00%                                                  | Logan<br>\$22.62<br>\$27.35<br>-17.32%   |                                        | Gove<br>\$24.62<br>\$30.56<br>-19.41%     | Trego<br>\$19.361<br>\$23.51<br>-17.68%                                            | Ellis<br>\$19.52<br>\$24.88<br>-21.54%                                                                                                                                                                                                                                                                                                                                                                                                                                                                                                                                                                                                                                                                                                                                                                                                                                                                                                                                                                                                                                                                                                                                                                                                                                                                                                                                                                                                                                                                                                                                                                                                                                                                                                                                                                                                                                                                                                                                                                                                                                                                                                                                                                                                                                                                                                                                                                                                                                                                                                                                                                                                                                                                                                                                                                                                                                                                                                                                                                                                                                                                                                                                                                                                                                                                                                   | Russell<br>\$27.41<br>\$33.67<br>-18.60%                               | \$41.20<br>\$45.98<br>-10.40%<br>Ellsworth                  | \$14.18<br>-14.15%<br>Saline<br>\$44.97<br>\$49.94   | Dickinson<br>\$51.28<br>\$54.46<br>-9.17%   | Morris                                            | Wabaunsee<br>\$63.64<br>\$70.04<br>-9.14%                                | \$73.34<br>\$81.11<br>-9.59%<br>Osage<br>\$50.74                      | Douglas<br>167.43<br>174.70<br>-9.73%                 | Johnson<br>556.61<br>565.37<br>-10.56%                                               |
| Greeley<br>\$7.941<br>\$11.91<br>-33.37%                                                  | Wichita<br>\$15.62<br>\$19.26<br>-18.90% | Scott<br>\$23.58<br>\$27.92<br>-15.52% | Lane<br>\$14.51<br>\$18.00<br>-19.38%     | Ness<br>\$18.06<br>\$21.71<br>-16.80%                                              | Rush<br>\$19.75<br>\$24.84<br>-20.50%<br>Pawnee                                                                                                                                                                                                                                                                                                                                                                                                                                                                                                                                                                                                                                                                                                                                                                                                                                                                                                                                                                                                                                                                                                                                                                                                                                                                                                                                                                                                                                                                                                                                                                                                                                                                                                                                                                                                                                                                                                                                                                                                                                                                                                                                                                                                                                                                                                                                                                                                                                                                                                                                                                                                                                                                                                                                                                                                                                                                                                                                                                                                                                                                                                                                                                                                                                                                                          | Barton<br>\$35.89<br>\$40.96<br>-12.38%                                | \$39.68<br>-13.09%<br>Rice<br>\$42.39<br>\$47.45<br>-10.67% | -9.94%<br>McPherson<br>\$43.35<br>\$48.58<br>-10.76% | Marion<br>\$40.96<br>\$44.91<br>.8.80%      | \$44.92<br>-15.22%<br>Chase<br>\$44.51<br>\$51.47 | -15.56%                                                                  | \$38.22<br>-12.85%<br>Coffey<br>\$41.39                               | Franklin<br>\$53.52<br>\$61.00<br>-12.26%<br>Anderson | Miami<br>\$39.13<br>\$66.82<br>-11.50%<br>Linn                                       |
| Hamilton<br>-\$3.11<br>\$1.30<br>-338.18%<br>Stanton<br>\$1.95                            | \$4.02<br>\$8.92<br>-54.95%<br>Grant     | \$12.51<br>\$17.25<br>-27.519          |                                           | Hodgeman<br>\$13.12<br>\$17.69<br>-25.80%<br>Ford<br>\$21.89<br>\$26.35<br>-16.92% | \$14.63<br>\$20.43<br>-28.36%<br>Edwards<br>\$11.78<br>\$11.78<br>\$11.79<br>\$11.79<br>\$11.79<br>\$11.79<br>\$11.79<br>\$11.79<br>\$11.79<br>\$11.79<br>\$11.79<br>\$11.79<br>\$11.79<br>\$11.79<br>\$11.79<br>\$11.79<br>\$11.79<br>\$11.79<br>\$11.79<br>\$11.79<br>\$11.79<br>\$11.79<br>\$11.79<br>\$11.79<br>\$11.79<br>\$11.79<br>\$11.79<br>\$11.79<br>\$11.79<br>\$11.79<br>\$11.79<br>\$11.79<br>\$11.79<br>\$11.79<br>\$11.79<br>\$11.79<br>\$11.79<br>\$11.79<br>\$11.79<br>\$11.79<br>\$11.79<br>\$11.79<br>\$11.79<br>\$11.79<br>\$11.79<br>\$11.79<br>\$11.79<br>\$11.79<br>\$11.79<br>\$11.79<br>\$11.79<br>\$11.79<br>\$11.79<br>\$11.79<br>\$11.79<br>\$11.79<br>\$11.79<br>\$11.79<br>\$11.79<br>\$11.79<br>\$11.79<br>\$11.79<br>\$11.79<br>\$11.79<br>\$11.79<br>\$11.79<br>\$11.79<br>\$11.79<br>\$11.79<br>\$11.79<br>\$11.79<br>\$11.79<br>\$11.79<br>\$11.79<br>\$11.79<br>\$11.79<br>\$11.79<br>\$11.79<br>\$11.79<br>\$11.79<br>\$11.79<br>\$11.79<br>\$11.79<br>\$11.79<br>\$11.79<br>\$11.79<br>\$11.79<br>\$11.79<br>\$11.79<br>\$11.79<br>\$11.79<br>\$11.79<br>\$11.79<br>\$11.79<br>\$11.79<br>\$11.79<br>\$11.79<br>\$11.79<br>\$11.79<br>\$11.79<br>\$11.79<br>\$11.79<br>\$11.79<br>\$11.79<br>\$11.79<br>\$11.79<br>\$11.79<br>\$11.79<br>\$11.79<br>\$11.79<br>\$11.79<br>\$11.79<br>\$11.79<br>\$11.79<br>\$11.79<br>\$11.79<br>\$11.79<br>\$11.79<br>\$11.79<br>\$11.79<br>\$11.79<br>\$11.79<br>\$11.79<br>\$11.79<br>\$11.79<br>\$11.79<br>\$11.79<br>\$11.79<br>\$11.79<br>\$11.79<br>\$11.79<br>\$11.79<br>\$11.79<br>\$11.79<br>\$11.79<br>\$11.79<br>\$11.79<br>\$11.79<br>\$11.79<br>\$11.79<br>\$11.79<br>\$11.79<br>\$11.79<br>\$11.79<br>\$11.79<br>\$11.79<br>\$11.79<br>\$11.79<br>\$11.79<br>\$11.79<br>\$11.79<br>\$11.79<br>\$11.79<br>\$11.79<br>\$11.79<br>\$11.79<br>\$11.79<br>\$11.79<br>\$11.79<br>\$11.79<br>\$11.79<br>\$11.79<br>\$11.79<br>\$11.79<br>\$11.79<br>\$11.79<br>\$11.79<br>\$11.79<br>\$11.79<br>\$11.79<br>\$11.79<br>\$11.79<br>\$11.79<br>\$11.79<br>\$11.79<br>\$11.79<br>\$11.79<br>\$11.79<br>\$11.79<br>\$11.79<br>\$11.79<br>\$11.79<br>\$11.79<br>\$11.79<br>\$11.79<br>\$11.79<br>\$11.79<br>\$11.79<br>\$11.79<br>\$11.79<br>\$11.79<br>\$11.79<br>\$11.79<br>\$11.79<br>\$11.79<br>\$11.79<br>\$11.79<br>\$11.79<br>\$11.79<br>\$11.79<br>\$11.79<br>\$11.79<br>\$11.70<br>\$11.70<br>\$11.70<br>\$11.70<br>\$11.70<br>\$11.70<br>\$11.70<br>\$11.70<br>\$11.70<br>\$11.70<br>\$11.70<br>\$11.70<br>\$11.70<br>\$11.70<br>\$11.70<br>\$11.70<br>\$11.70<br>\$11.70<br>\$11.70<br>\$11.70<br>\$11.70<br>\$11.70<br>\$11.70<br>\$11.70<br>\$11.70<br>\$11.70<br>\$11.70<br>\$11.70<br>\$11.70<br>\$11.70<br>\$11.70<br>\$11.70<br>\$11.70<br>\$11.70<br>\$11.70<br>\$11.70<br>\$11.70<br>\$11.70<br>\$11.70<br>\$11.70<br>\$11.70<br>\$11.70<br>\$11.70<br>\$11.70<br>\$11.70<br>\$11.70<br>\$11.70<br>\$11.70<br>\$11.70<br>\$11.70<br>\$11.70<br>\$11.70<br>\$11.70<br>\$11.70<br>\$11.70<br>\$11.70<br>\$11.70<br>\$11.70<br>\$11.70<br>\$11.70<br>\$11.70<br>\$11.70<br>\$11.70<br>\$11.70<br>\$11.70<br>\$11.70<br>\$11.70<br>\$11.70<br>\$11.70<br>\$11.70<br>\$11.70<br>\$11.70<br>\$11.70<br>\$11.70<br>\$11.70<br>\$11.70<br>\$11.70<br>\$11.70<br>\$11.70<br>\$11.70<br>\$11.70<br>\$11.70<br>\$11.70<br>\$11.70<br>\$11.70<br>\$11.70 | \$19.30<br>\$25.31<br>-23.72%<br>Pratt<br>\$17.96<br>\$24.78<br>27.53% | Reno<br>\$28.45                                             | Harvey<br>\$36.30<br>\$43.45<br>-16.45%              | _                                           | -13.53<br>Butler                                  | Greenwood<br>\$46.25<br>\$51.90<br>-10.87%                               | \$49.11<br>-15.73%<br>Woodson<br>************************************ | \$11.32<br>\$11.66<br>-1.295<br>Neosho<br>\$45.41     | \$44.36<br>\$31.95<br>-14.62%<br>Bourbon<br>\$49.34<br>\$33.99<br>-8.62%<br>Crawford |
|                                                                                           |                                          | Haskell<br>\$4.52                      | % Gray<br>\$18.09<br>\$22.66<br>-20.16%   |                                                                                    |                                                                                                                                                                                                                                                                                                                                                                                                                                                                                                                                                                                                                                                                                                                                                                                                                                                                                                                                                                                                                                                                                                                                                                                                                                                                                                                                                                                                                                                                                                                                                                                                                                                                                                                                                                                                                                                                                                                                                                                                                                                                                                                                                                                                                                                                                                                                                                                                                                                                                                                                                                                                                                                                                                                                                                                                                                                                                                                                                                                                                                                                                                                                                                                                                                                                                                                                          |                                                                        | \$33.87<br>-16.00%<br>Kingman                               | Sedgwi<br>\$23.1:<br>\$29.5:                         | \$5<br>-7.                                  | 4.43<br>8.90<br>59%                               |                                                                          |                                                                       |                                                       |                                                                                      |
| \$6.24 -\$2.01<br>-68.72% -233.55%<br>Morton Stevens<br>-\$7.19 -\$3.64<br>-\$2.37 \$0.94 |                                          |                                        | Meade<br>\$6.86<br>\$10.89                | Clark<br>\$7.11<br>\$10.55<br>-32.57%                                              | \$15.63<br>-33.70%<br>Comanche<br>\$3.26<br>\$9.35<br>-65.14%                                                                                                                                                                                                                                                                                                                                                                                                                                                                                                                                                                                                                                                                                                                                                                                                                                                                                                                                                                                                                                                                                                                                                                                                                                                                                                                                                                                                                                                                                                                                                                                                                                                                                                                                                                                                                                                                                                                                                                                                                                                                                                                                                                                                                                                                                                                                                                                                                                                                                                                                                                                                                                                                                                                                                                                                                                                                                                                                                                                                                                                                                                                                                                                                                                                                            | Barber<br>\$11.21<br>\$16.85<br>-33.47%                                | \$20,26<br>28,31%<br>Harper<br>\$9,14<br>\$14,80<br>-38,22% | Sumne                                                | r Co                                        | wley<br>9.15<br>9.20                              | Elk<br>\$46.57<br>\$51.93<br>-10.31%<br>Chautauqua<br>\$38.56<br>\$42.77 | \$39.57<br>\$44.50                                                    | \$30.08<br>-9.32%<br>Labette<br>\$38.88<br>\$43.54    | \$49.13<br>\$54.39<br>-9.68%<br>Cherokee                                             |

Legend: 2024 Values Weighted Average LNI (2022). 2023 Values Weighted Average LNI (2021). Percent Change '21 to '22

#### In 2024, Landlord Net Income Changes Non-Irrigated

Each of the 105 counties decreased