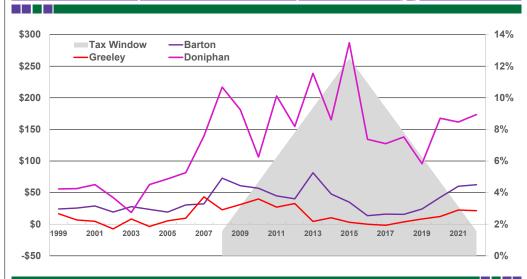

### Non-irrigated Single Year Landlord Return for Barton, Doniphan, and Greeley Counties, 1998 – 2022

# Non-irrigated Single Year Landlord Return for

Barton, Doniphan, and Greeley Counties, 1998 - 2022