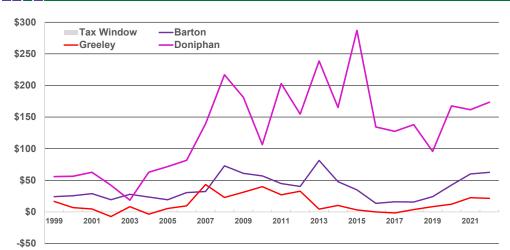

### Non-irrigated Single Year Landlord Return for Barton, Doniphan, and Greeley Counties, 1998 – 2022

# Non-irrigated Single Year Landlord Return for

Barton, Doniphan, and Greeley Counties, 1998 - 2022