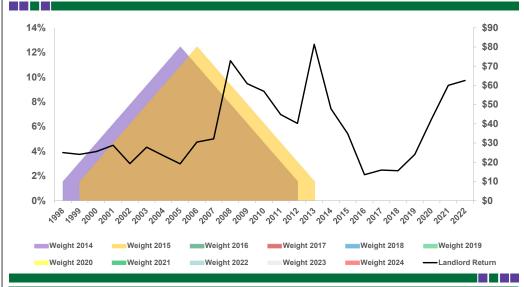

# Property Tax Computation

- Defined as the eight-year average of eight-year average of return to landlord
- This eight-year average is then capitalized at the statute defined capitalization rate
- Process places a weight on middle years of the process
- Designed to have a more smoothing effect on tax values
- Landlord net return made up of last 15 years return to the landlord
  - The 2024 Landlord Net Income made up of individual values from 2008 - 2022

# Property Tax Computation Process Eight Year Average of an Eight Year Average