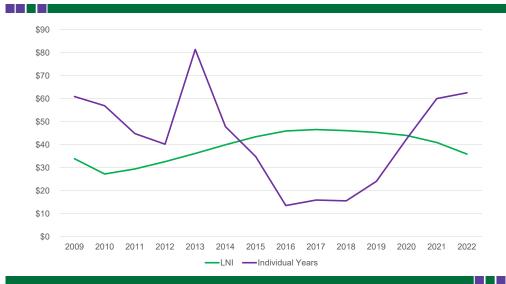

## Non-irrigated Single Year Landlord Return and LN9 for Barton County, 2009 – 2022