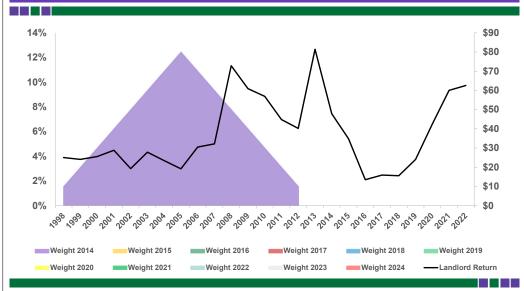

# Non-irrigated Single Year Landlord Return for Barton County, 1998 – 2022 (Central Kansas)