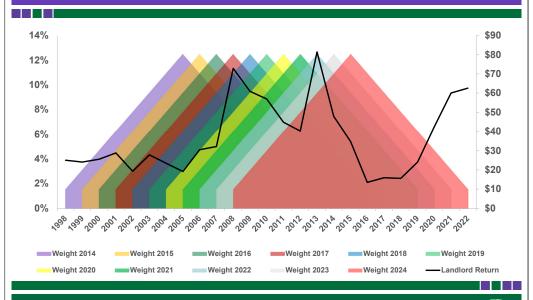

# Property Tax Computation

- Defined as the eight-year average of eight-year average of return to landlord
- This eight-year average is then capitalized at the statute defined capitalization rate
- Process places a weight on middle years of the process
- Designed to have a more smoothing effect on tax values
- Landlord net return made up of last 15 years return to the landlord
  - The 2024 Landlord Net Income made up of individual values from 2008 - 2022

# Property Tax Computation Process Eight Year Average of an Eight Year Average

# Non-irrigated Single Year Landlord Return for Barton County, 1998 – 2022 (Central Kansas)

## Non-irrigated Single Year Landlord Return and LN9 for Barton County, 2009 – 2022