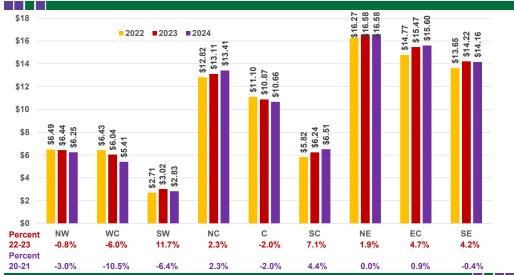

#### Impact of Moving Forward One Year for Kansas Native Pasture (Tax Years 2022 to 2023 and 2023 to 2024)

#### In 2024, Landlord Net Income Changes Pasture

- · LNI change was mixed.
- Native decreased in four district, remained the same in one district and decreased in four districts
  - Changes range from -\$0.63 to \$0.31 for native
  - Percent changes range from -10.5% to 4.4%
- Tame increased in all districts
  - Changes range from \$0.19 to \$1.22 for tame
  - Percent changes range from 1.5% to 7.3%