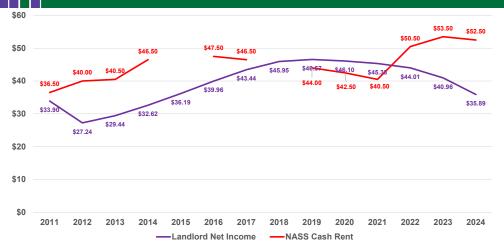

## 2024 Agricultural Net Income Situation for Property Tax Calculations

Allen M. Featherstone and Leah J. Tsoodle

#### Introduction

- Paradox between Expected Returns to Land and Property Tax Appraisals
- Calculation of Landlord Net Income for Property Tax Considerations
- Current Situation





#### Cash Rent and Landlord Net Income Barton County



#### Cash Rent and Landlord Net Income Barton County







# Definition of the Landlord Net Income

#### Process set forth in K.S.A. 79-1476

The share of *net income* from land in the various land classes within each county or homogeneous region which is *normally received by the landlord* shall be used as the basis for determining agricultural income for all land devoted to agricultural use except pasture or rangeland. *The net income normally received by the landlord from such land shall be determined by deducting expenses normally incurred by the landlord from the share of the gross income normally received by the landlord.* The net rental income normally received by the landlord from pasture or rangeland within each county or homogeneous region shall be used as the basis for determining agricultural income from such land.



#### Proces