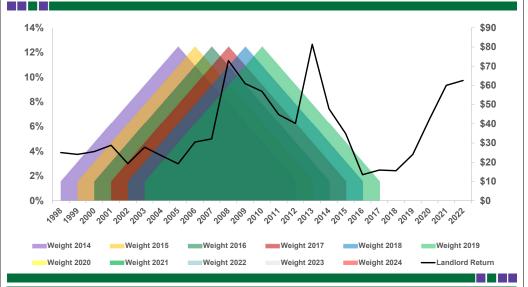

# Property Tax Computation

- Defined as the eight-year average of eight-year average of return to landlord
- This eight-year average is then capitalized at the statute defined capitalization rate
- Process places a weight on middle years of the process
- Designed to have a more smoothing effect on tax values
- Landlord net return made up of last 15 years return to the landlord
  - The 2024 Landlord Net Income made up of individual values from 2008 - 2022

# Property Tax Computation Process Eight Year Average of an Eight Year Average

# Non-irrigated Single Year Landlord Return for Barton County, 1998 – 2022 (Central Kansas)