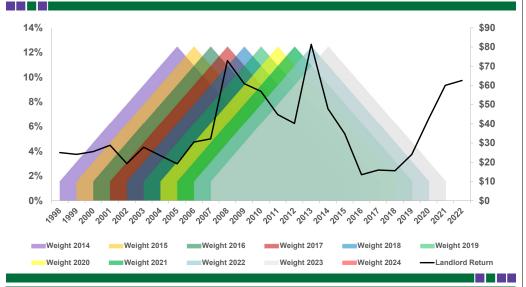

# Non-irrigated Computation Process for Barton County

## Non-irrigated Computation Process for Barton County