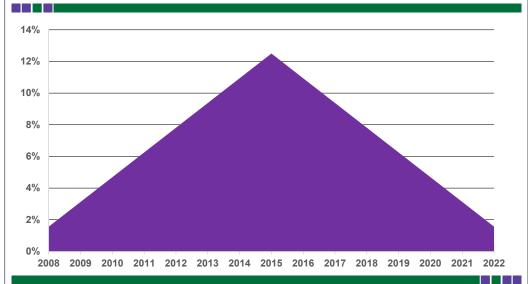

t available for many counties
  - Change occurred beginning in 2016 at PVD directive
- Crop mix is made up of crops with 5% more of the total planted acres in a county
- Government program payments are excluded
- Crop insurance transactions are excluded

# Property Tax Computation

- Defined as the eight-year average of eight-year average of return to landlord
- This eight-year average is then capitalized at the statute defined capitalization rate
- Process places a weight on middle years of the process
- Designed to have a more smoothing effect on tax values
- Landlord net return made up of last 15 years return to the landlord
  - The 2024 Landlord Net Income made up of individual values from 2008 - 2022





# Property Tax Computation Process Eight Year Average of an Eight Year Average



# Non-irrigated Single Year Landlord Return for Barton County, 1998 – 2022 (Central Kansas)







## Non-irrigated Single Year Landlord Return and LN9 for Barton County, 2009 – 2022



### One Year Percentage Change for Barton County







# Non-irrigated Computation Process for Barton County



# Non-irrigated Computation Process for Barton County







## Non-irrigated Computation Process for Barton County



# Non-irrigated Computation Process for Barton County







# Non-irrigated Computation Process for Barton County



# Non-irrigated Computation Process for Barton County







## Non-irrigated Computation Process for Barton County



# Non-irrigated Computation Process for Barton County







# Non-irrigated Computation Process for Barton County



# Non-irrigated Computati