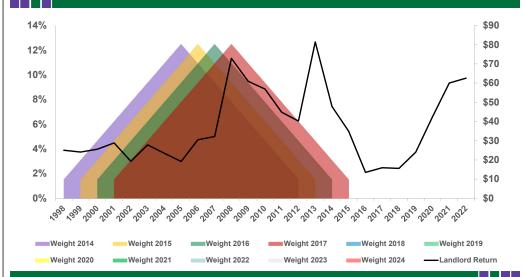

# Property Tax Computation

- Defined as the eight-year average of eight-year average of return to landlord
- This eight-year average is then capitalized at the statute defined capitalization rate
- Process places a weight on middle years of the process
- Designed to have a more smoothing effect on tax values
- Landlord net return made up of last 15 years return to the landlord
  - The 2024 Landlord Net Income made up of individual values from 2008 - 2022

# Property Tax Computation Process Eight Year Average of an Eight Year Average

# Non-irrigated Single Year Landlord Return for Barton County, 1998 – 2022 (Central Kansas)