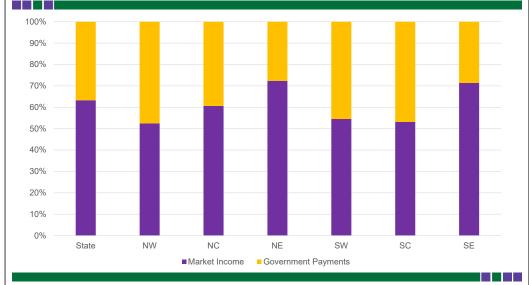

reased



#### In 2024, Landlord Net Income Changes Irrigated

- At the 200 foot well depth, the weighted average LNI decreased in all districts
- Changes range from -\$8.21 to -\$26.60
  - Percent changes ranges from -12.4% to -28.1%

#### In 2024, Landlord Net Income Changes Pasture

- · LNI change was mixed.
- Native decreased in four district, remained the same in one district and decreased in four districts
  - Changes range from -\$0.63 to \$0.31 for native
  - Percent changes range from -10.5% to 4.4%
- Tame increased in all districts
  - Changes range from \$0.19 to \$1.22 for tame
  - Percent changes range from 1.5% to 7.3%





#### Government Payments compared to Net Farm Income Average 2016 - 2022



#### Government Payments as a Percent of Net Farm Income Average 2016 - 2022







#### Net Farm Income without Government Payments



#### Summary

- Kansas real estate tax values on non-irrigated land are likely to decrease in the next two years
  - Farm incomes will drop due to a decrease in crop market prices and high input costs
  - Also, high incomes earlier in the period are carrying less weight
- Kansas real estate tax values on irrigated land are likely to decrease in the next couple of years
  - The story is the same as for non-irrigated land
  - Percentage is likely to be similar to non-irrigated
- Kansas real estate tax values on pasture are likely to be stable over the next few years with a small increase



#### Questions?

Allen Featherstone
Department of Agricultural Economics
Kansas State University
afeather@ksu.edu