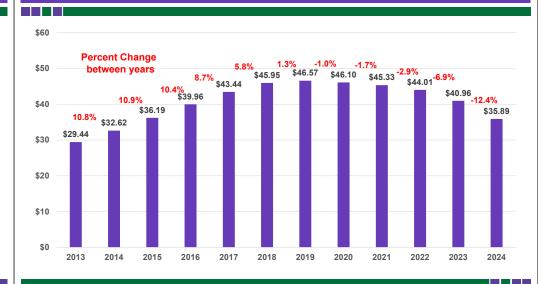

ns are excluded

# Property Tax Computation

- Defined as the eight-year average of eight-year average of return to landlord
- This eight-year average is then capitalized at the statute defined capitalization rate
- Process places a weight on middle years of the process
- Designed to have a more smoothing effect on tax values
- Landlord net return made up of last 15 years return to the landlord
  - The 2024 Landlord Net Income made up of individual values from 2008 - 2022





# Property Tax Computation Process Eight Year Average of an Eight Year Average



# Non-irrigated Single Year Landlord Return for Barton County, 1998 – 2022 (Central Kansas)







## Non-irrigated Single Year Landlord Return and LN9 for Barton County, 2009 – 2022



### One Year Percentage Change for Barton County







# Non-irrigated Computation Process for Barton County



# Non-irrigated Computation Process for Barton County







## Non-irrigated Computation Process for Barton County



# Non-irrigated Computation Process for Barton County







# Non-irrigated Computation Process for Barton County



# Non-irrigated Computation Process for Barton County







## Non-irrigated Computation Process for Barton County



# Non-irrigated Computation Process for Barton County







# Non-irrigated Computation Process for Barton County



# Non-irrigated Computation Process for Barton County







## Non-irrigated Computation Process for Barton County



### Non-irrigated Single Year Landlord Return for Barton, Doniphan, and Greeley Counties, 1998 – 2022





# Non-irrigated Single Year Landlord