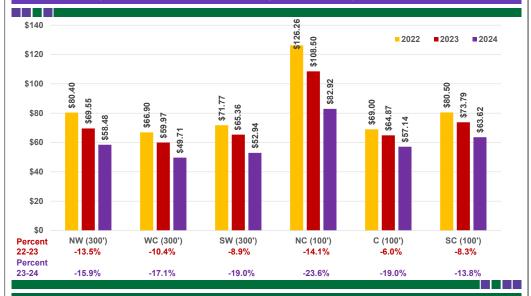

#### Impact of Moving Forward One Year for Kansas Dryland (Tax Years 2022 to 2023 and 2023 to 2024)

#### In 2024, Landlord Net Income Changes Non-Irrigated

Each of the 105 counties decreased