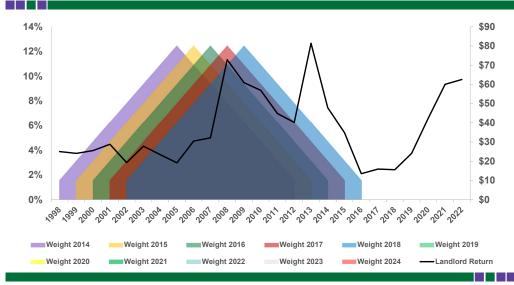

# Property Tax Computation

- Defined as the eight-year average of eight-year average of return to landlord
- This eight-year average is then capitalized at the statute defined capitalization rate
- Process places a weight on middle years of the process
- Designed to have a more smoothing effect on tax values
- Landlord net return made up of last 15 years return to the landlord
  - The 2024 Landlord Net Income made up of individual values from 2008 - 2022

# Property Tax Computation Process Eight Year Average of an Eight Year Average

# Non-irrigated Single Year Landlord Return for Barton County, 1998 – 2022 (Central Kansas)