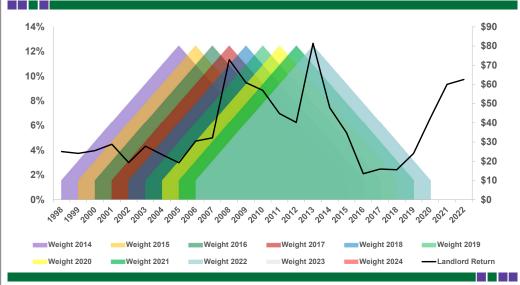

# Non-irrigated Computation Process for Barton County

## Non-irrigated Computation Process for Barton County