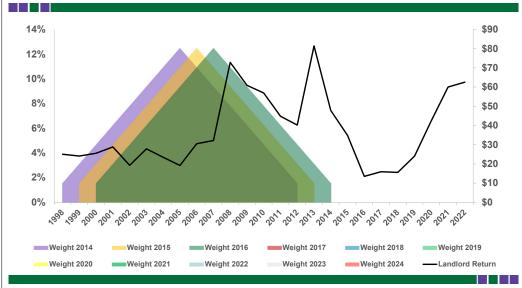

# Property Tax Computation

- Defined as the eight-year average of eight-year average of return to landlord
- This eight-year average is then capitalized at the statute defined capitalization rate
- Process places a weight on middle years of the process
- Designed to have a more smoothing effect on tax values
- Landlord net return made up of last 15 years return to the landlord
  - The 2024 Landlord Net Income made up of individual values from 2008 - 2022

# Property Tax Computation Process Eight Year Average of an Eight Year Average

# Non-irrigated Single Year Landlord Return for Barton County, 1998 – 2022 (Central Kansas)