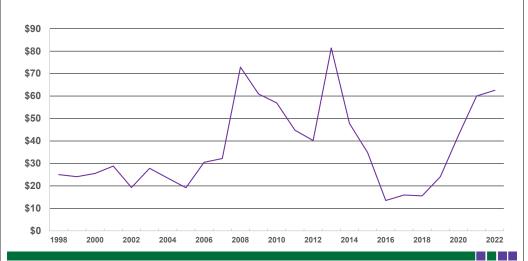

# Non-irrigated Single Year Landlord Return for Barton County, 1998 – 2022 (Central Kansas)

## Non-irrigated Single Year Landlord Return and LN9 for Barton County, 2009 – 2022