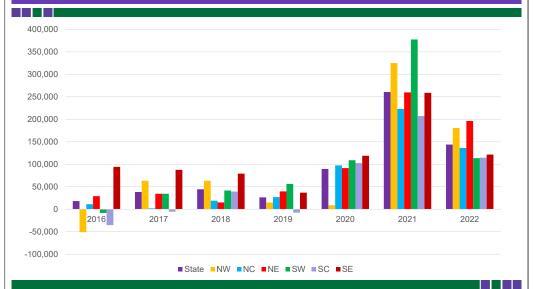

#### Government Payments compared to Net Farm Income Average 2016 - 2022

#### Government Payments as a Percent of Net Farm Income Average 2016 - 2022

#### Net Farm Income without Government Payments