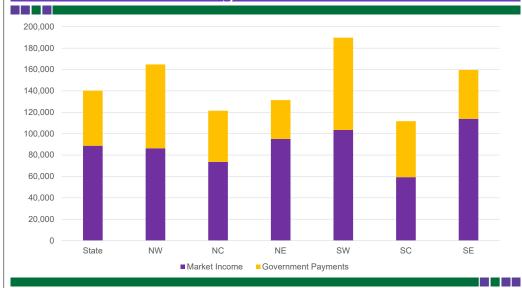

In 2024, Landlord Net Income Changes Non-Irrigated

Each of the 105 counties decreased



#### In 2024, Landlord Net Income Changes Irrigated

- At the 200 foot well depth, the weighted average LNI decreased in all districts
- Changes range from -\$8.21 to -\$26.60
  - Percent changes ranges from -12.4% to -28.1%

#### In 2024, Landlord Net Income Changes Pasture

- · LNI change was mixed.
- Native decreased in four district, remained the same in one district and decreased in four districts
  - Changes range from -\$0.63 to \$0.31 for native
  - Percent changes range from -10.5% to 4.4%
- Tame increased in all districts
  - Changes range from \$0.19 to \$1.22 for tame
  - Percent changes range from 1.5% to 7.3%





#### Government Payments compared to Net Farm Income Average 2016 - 2022



#### Government Payments as a Percent of Net Farm Income Average 2016 - 2022







#### Net Farm Income without Government Payments



#### Summary

- Kansas real estate tax values on non-irrigated land are likely to decrease in the next two years
  - Farm incomes will drop due to a decrease in crop market prices and high input costs
  - Also, high incomes earlier in the period are carrying less weight
- Kansas real estate tax values on irrigated land are likely to decrease in the next couple of years
  - The story is the same as for non-irrigated land
  - Percentage is likely to be similar to non-irrigated
- Kansas real estate tax values on pasture are likely to be stable over the next few years with a small increase



#### Questions?

Allen Featherstone
Department of Agricultural Eco