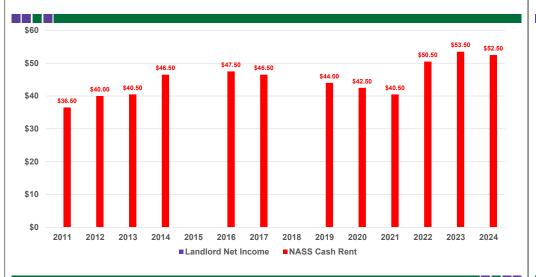

## 2024 Agricultural Net Income Situation for Property Tax Calculations

Allen M. Featherstone and Leah J. Tsoodle

#### Introduction

- Paradox between Expected Returns to Land and Property Tax Appraisals
- Calculation of Landlord Net Income for Property Tax Considerations
- Current Situation





#### Cash Rent and Landlord Net Income Barton County



#### Cash Rent and Landlord Net Income Barton County







# Definition of the Landlord Net Income

#### Process set forth in K.S.A. 79-1476

The share of *net income* from land in the various land classes within each county or homogeneous region which is *normally received by the landlord* shall be used as the basis for determining agricultural income for all land devoted to agricultural use except pasture or rangeland. *The net income normally received by the landlord from such land shall be determined by deducting expenses normally incurred by the landlord from the share of the gross income normally received by the landlord.* The net rental income normally received by the landlord from pasture or rangeland within each county or homogeneous region shall be used as the basis for determ