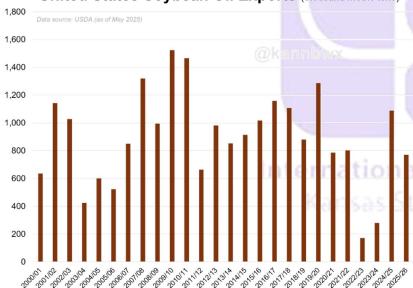

September, December and January futures.

The hearing date(s) for this proposal will be on July 8th and carry over to the 9th if needed. One question raised with the new proposed gallons is what the rins/gallon calculation will be and how much fuel will be produced from foreign feedstocks?

With clarification on the new RVO proposal, would look to see some support gain back for processor bids, but unlikely to see the recent highs comeback prior to 1st Notice vs the SN. Monday's conditions scores are expected to see a 1-2% improvement in G/E #'s.

NOPA crush data will be released on Monday, with traders looking for a total of 193.52 million bushels crushed among members in May.

#### A peek at next year's U.S. Soybean Oil Exports

# United States Soybean Oil Exports (thousand metric tons)



15 May 2025 Braun, Reuters News - The U.S. government's first estimates for the upcoming season are still hot off the press, but industry analysts are already discussing the feasibility of the figures, especially as they pertain to U.S. exports.

U.S. corn exports have been on fire in the current 2024-25 marketing year while soybean and wheat shipments have been more modest, yet still respectable.

But how are things shaping up so far for 2025-26? A look at new-crop export sales can help paint that picture.

For reference, the 2025-26 U.S. marketing years begin on June 1<sup>st</sup> for wheat, September 1<sup>st</sup> for corn and soybeans, and October 1<sup>st</sup> for soybean products.

Large volumes of new-crop U.S. soybean oil are not usually sold this far ahead. USDA projects 2025