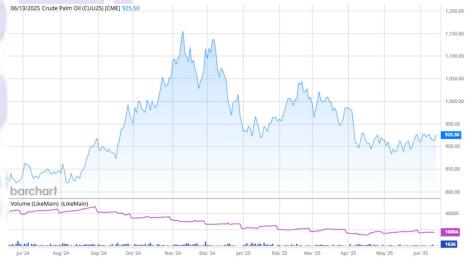

# World Oilseed Export Prices (FOB, US\$/mt) as of 11th June 2025

|                                     |     | TW   | LW   | LY  | %Y/Y |
|-------------------------------------|-----|------|------|-----|------|
| Soybeans                            |     |      |      |     |      |
| Argentina, Up River                 | Jun | 395  | 386  | 450 | -12  |
| Brazil (Paranagua)                  | Jun | 415  | 407  | 454 | -9   |
| US 2Y, Gulf                         | Jul | 418  | 411  | 460 | -9   |
| Soybean Meal                        |     |      |      |     |      |
| Argentina (Up River)                | Jun | 308  | 310  | 412 | -25  |
| Soybean Oil                         |     |      |      |     |      |
| Argentina (Up River)                | Jun | 1003 | 1014 | 951 | +5   |
| Brazil (Paranagua)                  | Jul | 1040 | 1028 | 955 | +9   |
| Canola                              |     |      |      |     |      |
| Australia, Kwinana (WA) a)          | Jul | 531  | 514  | 503 | +6   |
| Canada, Vancouver                   | Jun | 556  | 546  | 494 | +13  |
| Sunflowerseed                       |     |      |      |     |      |
| EU (France) (Bordeaux)              | Jun | 679  | 675  | 477 | +42  |
| Palm oil                            |     |      |      |     |      |
| Indonesia                           | Jun | 985  | 1010 | 915 | +8   |
| Source: International Grains Counci | l   |      |      |     |      |