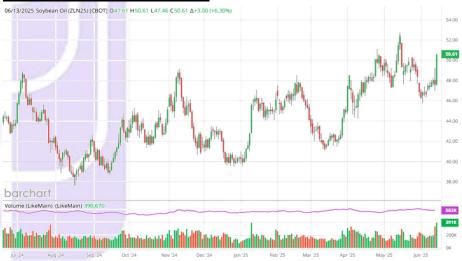

11 June 2025 IGC – Average international soyabean values advanced by 2% over the week, with movements at key origins broadly comparable.

Chicago soyabean spot futures posted a net 2% gain w/w as optimism surrounding US-China trade talks buoyed market sentiment. Alongside the backdrop of solid domestic demand and gentle support from soya oil, this more than offset pressure from technical selling and the progressing US planting campaign. In the week ending the 8th of June, US sowings were estimated to be 90% finished (86% year ago, 88% five-year average), with 69% of fields in good/excellent condition (72%, 67%).