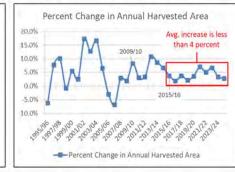

ncy Conab said in a report on Thursday.

The agency also noted that Brazil, the world's top soybean supplier and exporter, will sell 106.24 mmts of soybeans to trade partners like China this season, more than the 105.96 mmts forecast in its May report.

## > Brazil Soybeans: 2025/26 production to set new records

14 May 2025 USDA ERS – USDA forecasts Brazil soybean production for marketing year (MY) 2025/26 at a record 175.0

mmts, up 4% from last year and 16% above the 5-year average. Harvested area is forecast at a record 48.8 million hectares, 3% higher than last year and 11% above the 5-year average. Yield is forecast at 3.59 tons per hectare, up marginally from last year and 4% above the 5-year average.

#### Brazil Soybeans Time Series: Harvested Area & Annual Rate of Area Change





Source: USDA PSD Online

Brazil has set a record harvested area for soybeans in every year since MY 2009/10, with corresponding record production occurring in 11 of those 16 years. The rate of annual expansion of soybean area has, however, been slowing, with increases rarely reaching above 4% over the last decade. Slower growth in harvested area will continue in MY 2025/26 due to price flattening, higher production costs, and lower capital available to farmers to support increased planting.

Nonetheless, increased demand for Brazilian soybeans, particularly from China, will continue to drive area higher. And, given the extensive soybean production in Brazil, a low percent increase corresponds to a substantial increase in absolute terms.

Commensurately, USDA forecasts soybean area in Bra