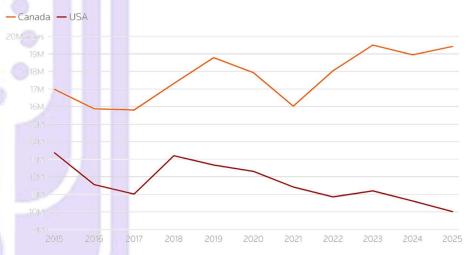

Global oilseeds trade is down slightly on lower Canada rapeseed exports.

Global oilseed meal trade is raised on higher India soybean meal and Malaysia palm kernel meal exports.

Global vegetable oil trade is raised on higher Malaysia palm oil exports.

Source: USDA FAS https://ipad.fas.usda.gov/ogamaps/map.aspx?cmdty=Oilseed&attribute=Production

With exports unchanged, global ending stocks are raised 1.0 mmts to 125.3 million, mainly on higher soybean stocks for China.