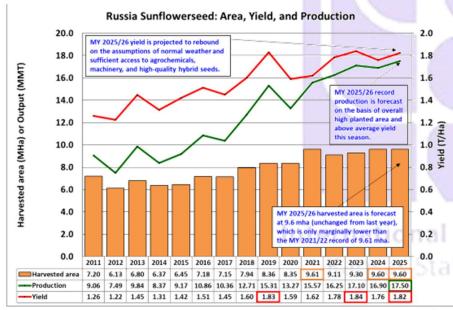

tal Dom. Cons. (1000 MT)      | 17,090             | -             | 17,090          | 16,720 | 16,980 | 16,180 | 14,450 |
| Ending Stocks (1000 MT)         | 707                | -             | 707             | 597    | 717    | 907    | 1,018  |
| Total Distribution (1000 MT)    | 18,147             | -             | 18,147          | 17,667 | 18,072 | 17,347 | 15,743 |
| Yield (MT/HA)                   | 1.82               | -             | 1.82            | 1.76   | 1.84   | 1.78   | 1.62   |

Source: USDA PS&D

#### Russia Sunflowerseed: Record Production Expected This Season

12 June 2025 USDA FAS – USDA forecasts Russia sunflowerseed production for marketing year (MY) 2025/26 at a record 17.5 mmts, unchanged from last month, up 4% from last year and 11% above the 5-year average.



Source: USDA PSD Online

Yield is forecast at 1.82 tons per hectare, unchanged from last month, up 4% from last year and 6% above the 5-year average. Harvested area is forecast at 9.6 million

hectares (mha), unchanged from last month and last year, and up 4% above the 5year average.

According to the Ministry of Agriculture (MinAg), 9.67 mha of sunflowerseed is planned to be sown this year. The planting campaign is ongoing, and the pace is ahead of last year. As of May 23, 8.4 mha of sunflowerseed has been sown compared to 7.0 mha during the same period last year. This season's harvested area forecast is the second highest, along with MY 2024/25, after the MY 2021/22 record.



Source: MinAg

The record production is also driven by an anticipated increase in yield relative to last year.