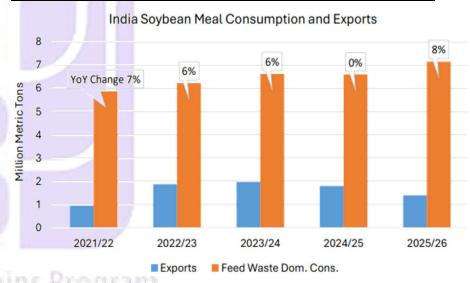

Global oilseeds trade is down slightly on lower Canada rapeseed exports.

Global oilseed meal trade is raised on higher India soybean meal and Malaysia palm kernel meal exports.

Global vegetable oil trade is raised on higher Malaysia palm oil exports.

#### 2025/26 OUTLOOK CHANGES (All figures are in thousand metric tons)

| Country           | Commodity     | Attribute | Previous | Current | Change | Reason                                      |
|-------------------|---------------|-----------|----------|---------|--------|---------------------------------------------|
| China             | Oil, Palm     | Imports   | 4,800    | 5,000   | 200    | Higher global availability                  |
| European<br>Union | Meal, Soybean | Imports   | 16,900   | 17,100  | 200    | Raised to<br>align with<br>24/25<br>changes |
| India             | Meal, Soybean | Exports   | 1,100    | 1,400   | 300    | Higher DDGS usage in feed                   |
| Malaysia          | Oil, Palm     | Exports   | 15,800   | 16,100  | 300    | Higher<br>production<br>outlook             |
| Pakistan          | Oil, Palm     | Imports   | 3,550    | 3,700   | 150    | Raised to<br>align with<br>24/25<br>changes |