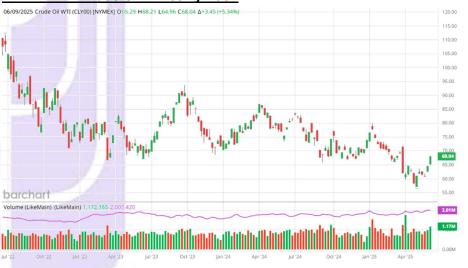

w tax credit and will decrease," the EIA said in a monthly short-term energy outlook.

U.S. biodiesel net imports are expected to decrease to zero in 2025, versus 20,000 bpd in 2024. Renewable diesel net imports are expected to drop to -10,000 bpd in 2025, versus 30,000 in 2024.

The agency added that the decrease in renewable diesel net imports appeared larger because of a structural change in its data. Before 2025, the EIA's renewable diesel net imports data only included imports but the agency has since introduced renewable diesel export data.

"In this forecast, we assume about half of the decline in renewable diesel net imports in 2025 is due to the introduction of exports while the other half is due to the tax credit change," the agency said.

#### NYMEX WTI Crude Oil – Weekly Cash



Source: Barchart https://www.barchart.com/futures/quotes/CLY00/interactive-chart

July WTI crude oil (CLN25) closed up +4.94 (+7.26%), and July RBOB gasoline (RBN25) closed up +0.0847 (+3.95%). July Nymex natural gas (NGN25) on Friday closed up by +0.089 (+2.55%).

# Crude Oil Prices Soar on Israel's Attack on Iran

13 June 2025 by <u>Rich Asplund - Barchart</u> – Crude oil prices early Friday initially soared by +11% after news that Israel launched a major military strike on Iran, although prices then settled back and closed the day up +7.26%. The oil markets are concerned Iran may attempt to disrupt oil flows from the Persian Gulf.

Approximately 20% of the world's oil consumption passes through the Strait of Hormuz, located at the eastern outlet of the Persian Gulf.

The situation tur