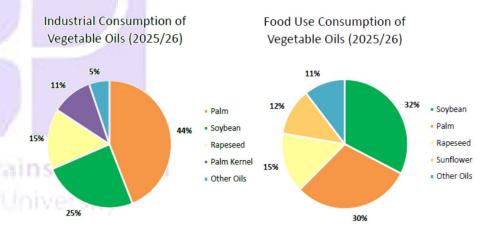

(1000 MT)         | 6,504        | +55(+.85%)       | 6,449        | 6,129   | 5,700   | 5,875   | 5,326   |
| Total Distribution (1000 MT)    | 89,505       | +95(+.11%)       | 89,410       | 87,429  | 80,431  | 77,155  | 77,793  |

Source: USDA PS&D

12 May 2025 USDA FAS – Global vegetable oil production is forecast to grow 3% in 2025/26 to nearly 235 mmts. Palm oil production is forecast up 3% to 80 mmts, led by raised production in Indonesia and recovery in Malaysia. Soybean oil production is forecast to reach another record high – approaching 71 mmts – as China, the United States, Argentina, and Brazil increase soybean crush. Sunflowerseed oil production is forecast up 9% from the current year as crush recovers in Ukraine and the EU. Production of olive oil is forecast to decline.



**Global vegetable oil consumption** is forecast to grow 2%. Growth in food use is anticipated to outpace minimal growth in industrial use for 2025/26. Global vegetable oil food use is expected to grow on increased consumption of soybean,

sunflowerseed, and palm oil. China and India lead growth in food use while the United States leads gains in industrial use through soybean oil consumption.

**Global vegetable oil trade** is forecast to grow 3% for 2025/26 as a recovery in palm and sunflowerseed oil trade offsets a decrease in soybean oil trade. Raised palm oil production in Indonesia and an anticipated increase in price competitiveness against soybean oil supports a 1.8 mmts gain in palm oil exports. Soybean oil exports are forecast to decrease marginally to 13.7 mmts on lower exports