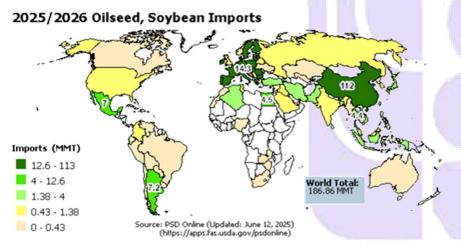

|           |               | 2021/22 | 2022/23 | 2023/24 | 2024/25 | 2025/26 | 2025/26 |
|-----------|---------------|---------|---------|---------|---------|---------|---------|
|           |               |         |         |         |         |         |         |
| Productio | on            |         |         |         |         |         |         |
| Oilseed,  | Copra         | 6.03    | 6.00    | 6.21    | 5.80    | 5.87    | 5.87    |
| Oilseed,  | Cottonseed    | 39.53   | 40.50   | 39.69   | 41.41   | 41.07   | 40.76   |
| Oilseed,  | Palm Kernel   | 18.88   | 19.75   | 19.59   | 20.61   | 20.79   | 21.06   |
| Oilseed,  | Peanut        | 52.12   | 49.80   | 49.85   | 51.38   | 51.78   | 51.78   |
| Oilseed,  | Rapeseed      | 76.65   | 89.86   | 89.72   | 85.26   | 89.56   | 89.77   |
| Oilseed,  | Soybean       | 360.54  | 378.36  | 396.93  | 420.78  | 426.82  | 426.82  |
| Oilseed,  | Sunflowerseed | 56.86   | 52.78   | 56.00   | 52.05   | 56.22   | 56.19   |
| Total     |               | 610.60  | 637.05  | 657.98  | 677.27  | 692.10  | 692.25  |
| Imports   |               |         |         |         |         |         |         |
| Oilseed,  | Conra         | 0.10    | 0.08    | 0.08    | 0.09    | 0.09    | 0.09    |
|           | Cottonseed    | 1.00    | 1.37    | 1.19    | 1.21    | 1.08    | 1.08    |
|           | Palm Kernel   | 0.15    | 0.16    | 0.19    | 0.15    | 0.15    | 0.15    |
| Oilseed,  |               | 4,05    | 4.26    | 4.09    | 4.17    | 4.29    | 4.29    |
| ,         | Rapeseed      | 13.78   | 20.05   | 18.19   | 19.15   | 17.72   | 17.62   |
|           | Soybean       | 154.98  | 168.60  | 178.12  | 178.28  | 186,82  | 186.86  |
|           | Sunflowerseed | 3,83    | 3.77    | 2.54    | 2.63    | 2.41    | 2.41    |
| Total     |               | 177.89  | 198.28  | 204.40  | 205.68  | 212.56  | 212.50  |
| Exports   |               |         |         |         |         |         |         |
| Oilseed,  | Copra         | 0.11    | 0.10    | 0.08    | 0.07    | 0.08    | 0.08    |
| Oilseed,  | Cottonseed    | 1.24    | 1.09    | 1.21    | 1.36    | 1.22    | 1.23    |
| Oilseed,  | Palm Kernel   | 0.05    | 0.06    | 0.09    | 0.05    | 0.05    | 0.05    |
| Oilseed,  | Peanut        | 4.43    | 4.83    | 4.68    | 4.91    | 4.90    | 4.90    |
| Oilseed,  | Rapeseed      | 15.00   | 19.82   | 18.67   | 19.28   | 18.04   | 17.94   |
| Oilseed,  | Soybean       | 154.43  | 171.77  | 177.67  | 180.93  | 188.43  | 188.43  |
| Oilseed,  | Sunflowerseed | 3.94    | 4.02    | 2.71    | 2.63    | 2.35    | 2.35    |
| Total     |               | 179.21  | 201.69  | 205.11  | 209.22  | 215.07  | 214.98  |