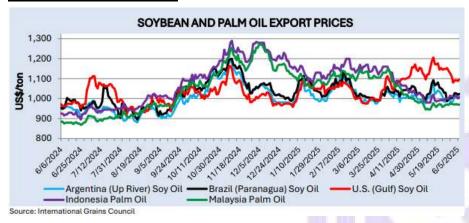

# World Oilseed Export Prices (FOB, US\$/mt) as of 11th June 2025

|                                     |     | TW   | LW   | LY  | %Y/Y |
|-------------------------------------|-----|------|------|-----|------|
| Soybeans                            |     |      |      |     |      |
| Argentina, Up River                 | Jun | 395  | 386  | 450 | -12  |
| Brazil (Paranagua)                  | Jun | 415  | 407  | 454 | -9   |
| US 2Y, Gulf                         | Jul | 418  | 411  | 460 | -9   |
| Soybean Meal                        |     |      |      |     |      |
| Argentina (Up River)                | Jun | 308  | 310  | 412 | -25  |
| Soybean Oil                         |     |      |      |     |      |
| Argentina (Up River)                | Jun | 1003 | 1014 | 951 | +5   |
| Brazil (Paranagua)                  | Jul | 1040 | 1028 | 955 | +9   |
| Canola                              |     |      |      |     |      |
| Australia, Kwinana (WA) a)          | Jul | 531  | 514  | 503 | +6   |
| Canada, Vancouver                   | Jun | 556  | 546  | 494 | +13  |
| Sunflowerseed                       |     |      |      |     |      |
| EU (France) (Bordeaux)              | Jun | 679  | 675  | 477 | +42  |
| Palm oil                            |     |      |      |     |      |
| Indonesia                           | Jun | 985  | 1010 | 915 | +8   |
| Source: International Grains Counci | l   |      |      |     |      |