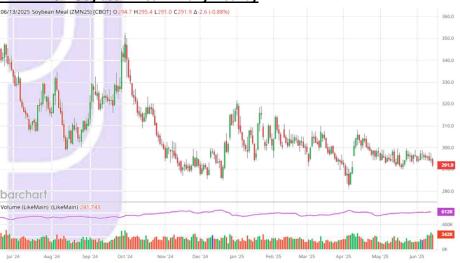

d Waste Dom. Cons. (1000 MT) | 37,490          | -              | 37,490         | 36,809 | 35,020 | 34,946 | 35,323 |
| Total Dom. Cons. (1000 MT)      | 37,490          | -              | 37,490         | 36,809 | 35,020 | 34,946 | 35,323 |
| Ending Stocks (1000 MT)         | 431             | -              | 431            | 408    | 411    | 336    | 282    |
| Total Distribution (1000 MT)    | 54,250          | -              | 54,250         | 53,002 | 50,043 | 48,478 | 47,908 |
| SME (1000 MT)                   | 37,490          | -              | 37,490         | 36,809 | 35,020 | 34,946 | 35,323 |
|                                 |                 |                |                |        |        |        |        |

Source: USDA PS&D

## CME CBOT Soybean Meal – Daily Nearby



Source: Barchart https://www.barchart.com/futures/guotes/ZMU22/interactive-chart

**CME March 2025 Soybean Meal Futures,** settled on Friday at \$291.90/short ton, off \$2.60 on the day, and losing \$3.80 for the week.

NOPA crush data will be released on Monday, with traders looking for a total of 193.52 million bushels crushed among members in May.

## Soybean Meal Export Prices (FOB, US\$/mt) the 13<sup>th</sup> of June 2025

| CIF SOYBEAN MEAL | 6/12/2025 | 6/13/2025 |   |     |
|------------------|-----------|-----------|---|-----|
| JUN              | -5 / -2   | -5 / -2   | N | UNC |
| JUL              | -5 / -1   | -5 / -1   | Ν | UNC |
| AUG              | -5 / 5    | -5 / 5    | Ν | UNC |
| SEP              | -5 / 5    | -5 / 5    | Q | UNC |
| OCT              | -/5       | -/