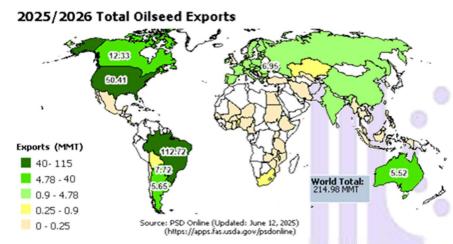

Global oilseeds trade is down slightly on lower Canada rapeseed exports.

Global oilseed meal trade is raised on higher India soybean meal and Malaysia palm kernel meal exports.

Global vegetable oil trade is raised on higher Malaysia palm oil exports.

Source: USDA FAS https://ipad.fas.usda.gov/ogamaps/map.aspx?cmdty=Oilseed&attribute=Production

With exports unchanged, global ending stocks are raised 1.0 mmts to 125.3 million, mainly on higher soybean stocks for China.