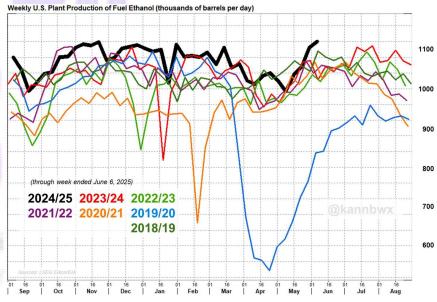

k-on-week and 117,000 bbl, or 0.5%, higher than in the same week last year.

- East Coast PADD 1 inventories ended the week at 7.424 million barrels (bbl), down 289,000 bbl week-on-week and 235,000 bbl, or 3.2%, higher than in the same week last year.
- Midwest PADD 2 inventories ended the week at 9.561 million bbl, down 265,000 bbl week-on-week and 221,000 bbl, or 2.3%, higher than in the same week last year.
- Gulf Coast PADD 3 inventories ended the week at 4.271 million bbl, down 159,000 bbl week-on-week and 44,000 bbl, or 1%, lower than in the same week last year.
- West Coast PADD 5 inventories ended the week at 2.127 million bbl, down 1,000 bbl week-on-week and 294,000 bbl, or 13.8%, lower than in the same week last year.

#### U.S. ethanol production last week hit an all-time high



11 June 2025 Braun, Reuters – U.S. ethanol production last week hit an all-time high for any week of 1.12 million barrels per day. Implied usage over the last four weeks also hit record highs, driving ethanol stocks to a 23-week low

72

#### U.S. Corn Values delivered Ethanol Plants – the 13<sup>th</sup> of June 2025

Corn Delivered Selected Plants / Road quotes, in cents/bus basis CBOT futures: USDA (U.S. No. 2, 14.5% moisture, in cents/bus

| <b>Nearby Ethanol Bids</b> | 6/12/2025 | 6/13/2025 |   |     |
|----------------------------|-----------|-----------|---|-----|
| Blair, NE                  | 2         | 4         | Ν |     |
| Cedar Rapids, IA           | -2        | -2        | Ν | UNC |
| Decatur, IL                | 8         | 8         | Ν | UNC |
| Fort Dodge, IA