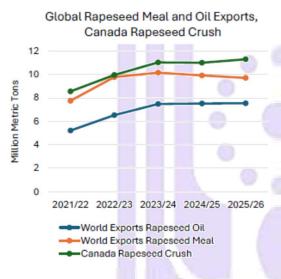

rebound in 2025/26



12 May 2025 USDA FAS – Global rapeseed production in 2025/26 is forecast at near record levels on the highest area estimate on record partially offset by trend yields. Canada is expected to remain the top producer, closely followed by the European

Union. Rapeseed exports are expected to decline, largely on reduced Canada exports on account of reduced carryin. The recent uptick in China's purchases of rapeseed in reaction to tariffs on Canadian rapeseed products contribute to lower global 2025/26 beginning stocks. Rapeseed crush is forecast at a record on an expected recovery in EU utilization of rapeseed and higher crush in Canada and India. Global ending stocks are largely unchanged with higher production in 2025/26 halting the drawdown of stocks seen in 2024/25.



Despite record crush, rapeseed meal trade is not expected to grow in 2025/26. China imports of rapeseed meal are expected to continue declining in 2025/26 as it seeks less costly alternatives to Canada rapeseed. Rapeseed oil exports are similarly expected flat year over year and Canada is expected to ship less in 2025/26.

The production of rapeseed meal and oil in Canada is still expected to grow, but at a lower pace. Despite announced growth in Canada's crush capacity, lower canola meal exports to China and uncertainty over U.S. biofuel policy are expected to constrain utilization.

# EU Canola / Rapeseed Supply & Demand Outlook

|                                 | Oilseed, Rapesee | ed European Union | as of June 2025 |        |        |        |        |
|----------------------------