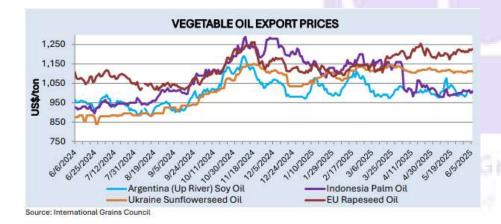

# World Oilseed Export Prices (FOB, US\$/mt) as of 11th June 2025

|                                     |     | TW   | LW   | LY  | %Y/Y |
|-------------------------------------|-----|------|------|-----|------|
| Soybeans                            |     |      |      |     |      |
| Argentina, Up River                 | Jun | 395  | 386  | 450 | -12  |
| Brazil (Paranagua)                  | Jun | 415  | 407  | 454 | -9   |
| US 2Y, Gulf                         | Jul | 418  | 411  | 460 | -9   |
| Soybean Meal                        |     |      |      |     |      |
| Argentina (Up River)                | Jun | 308  | 310  | 412 | -25  |
| Soybean Oil                         |     |      |      |     |      |
| Argentina (Up River)                | Jun | 1003 | 1014 | 951 | +5   |
| Brazil (Paranagua)                  | Jul | 1040 | 1028 | 955 | +9   |
| Canola                              |     |      |      |     |      |
| Australia, Kwinana (WA) a)          | Jul | 531  | 514  | 503 | +6   |
| Canada, Vancouver                   | Jun | 556  | 546  | 494 | +13  |
| Sunflowerseed                       |     |      |      |     |      |
| EU (France) (Bordeaux)              | Jun | 679  | 675  | 477 | +42  |
| Palm oil                            |     |      |      |     |      |
| Indonesia                           | Jun | 985  | 1010 | 915 | +8   |
| Source: International Grains Counci | l   |      |      |     |      |