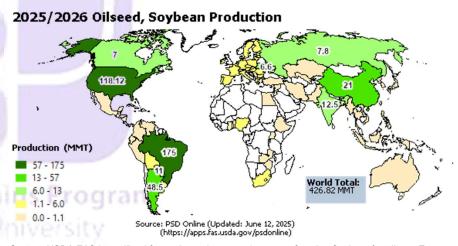

#### **OVERVIEW 2025/26**

12 June 2025 USDA FAS Global soybean supply and demand forecasts for 2025/26 include higher beginning stocks, unchanged production, slightly higher crush, and higher ending stocks.

|           |               | 2021/22 | 2022/23 | 2023/24 | 2024/25 | 2025/26 | 2025/26 |
|-----------|---------------|---------|---------|---------|---------|---------|---------|
|           |               |         |         |         |         |         |         |
| Productio | on            |         |         |         |         |         |         |
| Oilseed,  | Copra         | 6.03    | 6.00    | 6.21    | 5.80    | 5.87    | 5.87    |
| Oilseed,  | Cottonseed    | 39.53   | 40.50   | 39.69   | 41.41   | 41.07   | 40.76   |
| Oilseed,  | Palm Kernel   | 18.88   | 19.75   | 19.59   | 20.61   | 20.79   | 21.06   |
| Oilseed,  | Peanut        | 52.12   | 49.80   | 49.85   | 51.38   | 51.78   | 51.78   |
| Oilseed,  | Rapeseed      | 76.65   | 89.86   | 89.72   | 85.26   | 89.56   | 89.77   |
| Oilseed,  | Soybean       | 360.54  | 378.36  | 396.93  | 420.78  | 426.82  | 426.82  |
| Oilseed,  | Sunflowerseed | 56.86   | 52.78   | 56.00   | 52.05   | 56.22   | 56.19   |
| Total     |               | 610.60  | 637.05  | 657.98  | 677.27  | 692.10  | 692.25  |
| Imports   |               |         |         |         |         |         |         |
| Oilseed,  | Conra         | 0.10    | 0.08    | 0.08    | 0.09    | 0.09    | 0.09    |
|           | Cottonseed    | 1.00    | 1.37    | 1.19    | 1.21    | 1.08    | 1.08    |
|           | Palm Kernel   | 0.15    | 0.16    | 0.19    | 0.15    | 0.15    | 0.15    |
| Oilseed,  |               | 4,05    | 4.26    | 4.09    | 4.17    | 4.29    | 4.29    |
| ,         | Rapeseed      | 13.78   | 20.05   | 18.19   | 19.15   | 17.72   | 17.62   |
|           | Soybean       | 154.98  | 168.60  | 178.12  | 178.28  | 186,82  | 186.86  |
|           | Sunflowerseed | 3,83    | 3.77    | 2.54    | 2.63    | 2.41    | 2.41    |
| Total     |               | 177.89  | 198.28  | 204.40  | 205.68  | 212.56  | 212.50  |
| Exports   |               |         |         |         |         |         |         |
| Oilseed,  | Copra         | 0.11    | 0.10    | 0.08    | 0.07    | 0.08    | 0.08    |
| Oilseed,  | Cottonseed    | 1.24    | 1.09    | 1.21    | 1.36    | 1.22    | 1.23    |
| Oilseed,  | Palm Kernel   | 0.05    | 0.06    | 0.09    | 0.05    | 0.05    | 0.05    |
| Oilseed,  | Peanut        | 4.43    | 4.83    | 4.68    | 4.91    | 4.90    | 4.90    |
| Oilseed,  | Rapeseed      | 15.00   | 19.82   | 18.67   | 19.28   | 18.04   | 17.94   |
| Oilseed,  | Soybean       | 154.43  | 171.77  | 177.67  | 180.93  | 188.43  | 188.43  |
| Oilseed,  | Sunflowerseed | 3.94    | 4.02    | 2.71    | 2.63    | 2.35    | 2.35    |
| Total     |               | 179.21  | 201.69  | 205.11  | 209.22  | 215.07  | 214.98  |