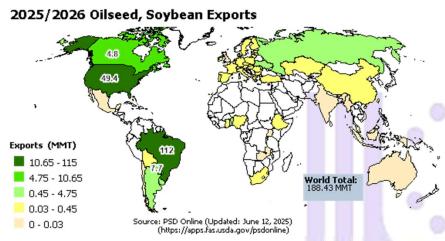

|           |               | 2021/22 | 2022/23 | 2023/24 | 2024/25 | 2025/26 | 2025/26 |
|-----------|---------------|---------|---------|---------|---------|---------|---------|
|           |               |         |         |         |         |         |         |
| Productio | on            |         |         |         |         |         |         |
| Oilseed,  | Copra         | 6.03    | 6.00    | 6.21    | 5.80    | 5.87    | 5.87    |
| Oilseed,  | Cottonseed    | 39.53   | 40.50   | 39.69   | 41.41   | 41.07   | 40.76   |
| Oilseed,  | Palm Kernel   | 18.88   | 19.75   | 19.59   | 20.61   | 20.79   | 21.06   |
| Oilseed,  | Peanut        | 52.12   | 49.80   | 49.85   | 51.38   | 51.78   | 51.78   |
| Oilseed,  | Rapeseed      | 76.65   | 89.86   | 89.72   | 85.26   | 89.56   | 89.77   |
| Oilseed,  | Soybean       | 360.54  | 378.36  | 396.93  | 420.78  | 426.82  | 426.82  |
| Oilseed,  | Sunflowerseed | 56.86   | 52.78   | 56.00   | 52.05   | 56.22   | 56.19   |
| Total     |               | 610.60  | 637.05  | 657.98  | 677.27  | 692.10  | 692.25  |
| Imports   |               |         |         |         |         |         |         |
| Oilseed,  | Conra         | 0.10    | 0.08    | 0.08    | 0.09    | 0.09    | 0.09    |
|           | Cottonseed    | 1.00    | 1.37    | 1.19    | 1.21    | 1.08    | 1.08    |
|           | Palm Kernel   | 0.15    | 0.16    | 0.19    | 0.15    | 0.15    | 0.15    |
| Oilseed,  |               | 4,05    | 4.26    | 4.09    | 4.17    | 4.29    | 4.29    |
| ,         | Rapeseed      | 13.78   | 20.05   | 18.19   | 19.15   | 17.72   | 17.62   |
|           | Soybean       | 154.98  | 168.60  | 178.12  | 178.28  | 186,82  | 186.86  |
|           | Sunflowerseed | 3,83    | 3.77    | 2.54    | 2.63    | 2.41    | 2.41    |
| Total     |               | 177.89  | 198.28  | 204.40  | 205.68  | 212.56  | 212.50  |
| Exports   |               |         |         |         |         |         |         |
| Oilseed,  | Copra         | 0.11    | 0.10    | 0.08    | 0.07    | 0.08    | 0.08    |
| Oilseed,  | Cottonseed    | 1.24    | 1.09    | 1.21    | 1.36    | 1.22    | 1.23    |
| Oilseed,  | Palm Kernel   | 0.05    | 0.06    | 0.09    | 0.05    | 0.05    | 0.05    |
| Oilseed,  | Peanut        | 4.43    | 4.83    | 4.68    | 4.91    | 4.90    | 4.90    |
| Oilseed,  | Rapeseed      | 15.00   | 19.82   | 18.67   | 19.28   | 18.04   | 17.94   |
| Oilseed,  | Soybean       | 154.43  | 171.77  | 177.67  | 180.93  | 188.43  | 188.43  |
| Oilseed,  | Sunflowerseed | 3.94    | 4.02    | 2.71    | 2.63    | 2.35    | 2.35    |
| Total     |               | 179.21  | 201.69  | 205.11  | 209.22  | 215.07  | 214.98  |