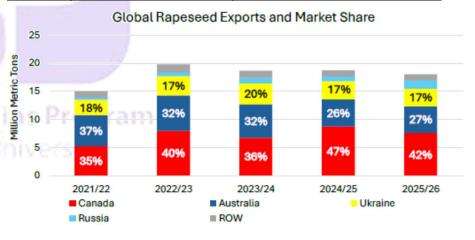

| 2.01    | 2.09    | 2.12    | 1.98   |

Source: USDA PS&D

12 May 2025 USDA WASDE – The USDA May 2025/26 outlook for global rapeseed production is forecast to recover 6% in 2025/26 after last year's drought in several major producing countries lowered yields.

Rapeseed production for the EU and Canada is forecast up 14% to 19.2 mmts and 4% to 19.5 million, respectively.

Combined global crush of these high-oil-content seeds is forecast to rise 4% with most of the crush increase in the EU, Ukraine, India, and Turkey. Increased supplies of rapeseed and sunflowerseed products compete with soybean meal in major markets, like the EU, and soybean oil and palm oil in major vegetable oil markets like India, China, and the EU.

# Global Rapeseed & Sunflowerseed production to rebound in 2025/26



12 May 2025 USDA FAS – Global rapeseed production in 2025/26 is forecast at near record levels on the highest area estimate on record partially offset by trend yields. Canada is expected to remain the top producer, closely followed by the European

Union. Rapeseed exports are expected to decline, largely on reduced Canada exports on account of reduced carryin. The recent uptick in China's purchases of rapeseed in reaction to tariffs on Canadian rapeseed products contribute to lower global 2025/26 beginning stocks. Rapeseed crush is forecast at a record on an expected recovery in EU utilization of rapeseed and higher crush in Canada and India. Global ending stocks are largely unchanged with higher production in 2025/26 halting the drawdown of stocks seen in 2024/25.



Despite record crus