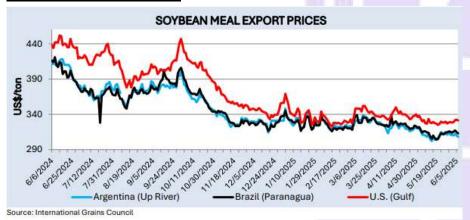

# World Oilseed Export Prices (FOB, US\$/mt) as of 11th June 2025

|                                     |     | TW   | LW   | LY  | %Y/Y |
|-------------------------------------|-----|------|------|-----|------|
| Soybeans                            |     |      |      |     |      |
| Argentina, Up River                 | Jun | 395  | 386  | 450 | -12  |
| Brazil (Paranagua)                  | Jun | 415  | 407  | 454 | -9   |
| US 2Y, Gulf                         | Jul | 418  | 411  | 460 | -9   |
| Soybean Meal                        |     |      |      |     |      |
| Argentina (Up River)                | Jun | 308  | 310  | 412 | -25  |
| Soybean Oil                         |     |      |      |     |      |
| Argentina (Up River)                | Jun | 1003 | 1014 | 951 | +5   |
| Brazil (Paranagua)                  | Jul | 1040 | 1028 | 955 | +9   |
| Canola                              |     |      |      |     |      |
| Australia, Kwinana (WA) a)          | Jul | 531  | 514  | 503 | +6   |
| Canada, Vancouver                   | Jun | 556  | 546  | 494 | +13  |
| Sunflowerseed                       |     |      |      |     |      |
| EU (France) (Bordeaux)              | Jun | 679  | 675  | 477 | +42  |
| Palm oil                            |     |      |      |     |      |
| Indonesia                           | Jun | 985  | 1010 | 915 | +8   |
| Source: International Grains Counci | l   |      |      |     |      |