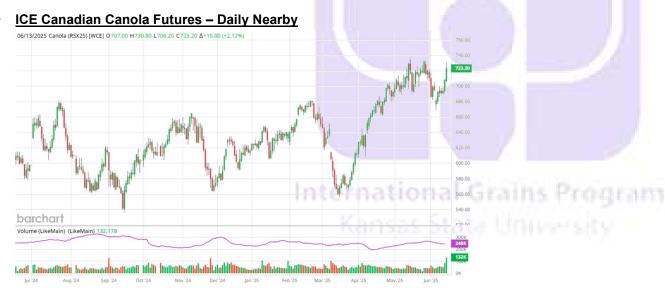

# World Oilseed Export Prices (FOB, US\$/mt) as of 11th June 2025

|                                     |     | TW   | LW   | LY  | %Y/Y |
|-------------------------------------|-----|------|------|-----|------|
| Soybeans                            |     |      |      |     |      |
| Argentina, Up River                 | Jun | 395  | 386  | 450 | -12  |
| Brazil (Paranagua)                  | Jun | 415  | 407  | 454 | -9   |
| US 2Y, Gulf                         | Jul | 418  | 411  | 460 | -9   |
| Soybean Meal                        |     |      |      |     |      |
| Argentina (Up River)                | Jun | 308  | 310  | 412 | -25  |
| Soybean Oil                         |     |      |      |     |      |
| Argentina (Up River)                | Jun | 1003 | 1014 | 951 | +5   |
| Brazil (Paranagua)                  | Jul | 1040 | 1028 | 955 | +9   |
| Canola                              |     |      |      |     |      |
| Australia, Kwinana (WA) a)          | Jul | 531  | 514  | 503 | +6   |
| Canada, Vancouver                   | Jun | 556  | 546  | 494 | +13  |
| Sunflowerseed                       |     |      |      |     |      |
| EU (France) (Bordeaux)              | Jun | 679  | 675  | 477 | +42  |
| Palm oil                            |     |      |      |     |      |
| Indonesia                           | Jun | 985  | 1010 | 915 | +8   |
| Source: International Grains Counci | l   |      |      |     |      |