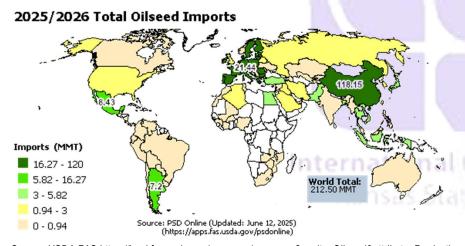

Crush for 2025/26 is raised 0.1 mmts on higher use by Pakistan, South Africa, and the United Kingdom. Global oilseeds crush is also up, driven by Malaysia palm kernel crush.

Source: USDA FAS https://ipad.fas.usda.gov/ogamaps/map.aspx?cmdty=Oilseed&attribute=Production

Source: USDA FAS https://ipad.fas.usda.gov/ogamaps/map.aspx?cmdty=Oilseed&attribute=Production

With exports unchanged, global ending stocks are raised 1.0 mmts to 125.3 million, mainly on higher soybean stocks for China.