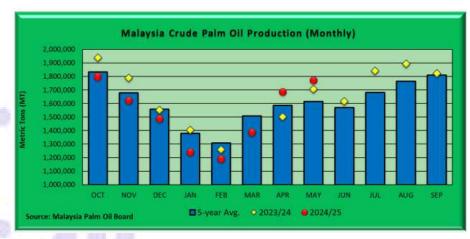

Beginning stocks are raised on a 1 mmts reduction to crush for China in the prior marketing year, guided by the slower-than-expected reported weekly pace to date.

Another notable revision is higher palm oil production for Malaysia for 2024/25 and 2025/26 based on an expected recovery after widespread flooding impacted operations earlier in the year.

Crush for 2025/26 is raised 0.1 mmts on higher use by Pakistan, South Africa, and the United Kingdom. Global oilseeds crush is also up, driven by Malaysia palm kernel crush.

Source: USDA FAS https://ipad.fas.usda.gov/ogamaps/map.aspx?cmdty=Oilseed&attribute=Production

Global oilseeds trade is down slightly on lower Canada rapeseed exports.

Global oilseed meal trade is raised on higher India soybean meal and Malaysia palm kernel meal exports.

Global vegetable oil trade is raised on higher Malaysia palm oil exports.