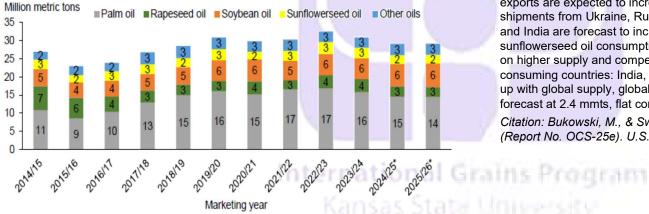

recast to increase in MY 2025/26 by 6.8 mmts to 234.5 mmts. The reason is higher production for palm oil, soybean oil, rapeseed oil, sunflowerseed oil, palm kernel oil, coconut oil, peanut oil, and cottonseed oil (while olive oil is projected to decline). Global vegetable oils consumption is forecast to reach 228.9 mmts, up 4.9 mmts. Global food consumption accounts for 72% of the total vegetable oils consumption. Global industrial use, that includes the use of vegetable oils as feedstock for biofuels production, continues to grow and is projected to reach 64.1 mmts. The growth in the vegetable oils demand offset the growth in production. Consequently, vegetable oils ending stocks are forecast at 29.1 mmts for MY 2025/26, unchanged from MY 2024/25.

#### Global major vegetable oil stocks



Other oils include coconut oil, cottonseed oil, olive oil, and palm kernel oil Note: Asterisk (\*) denotes forecast.

Source: USDA, Economic Research Service using data from USDA, Foreign Agricultural Service, Production, Supply and Distribution database, May 2025.

Global palm oil production for MY 2025/26 is forecast to increase 3% to 80.4 mmts. Malaysia's palm production is forecast at 19.2 mmts, up 0.5 mmts from MY 2024/25.

Indonesia's palm oil production is projected to increase 1.5 mmts to 47.5 mmts. Global palm oil exports are expected to rebound to 45.6 mmts—on higher exports from Indonesia, Malaysia, and Thailand. Indonesia's domestic palm oil demand from the biodiesel industry is expected to rise slightly. With steady growth in palm oil production and palm oil usage, global pa