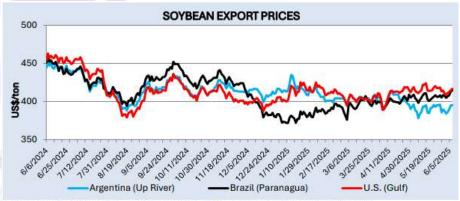

# World Oilseed Export Prices (FOB, US\$/mt) as of 11th June 2025

|                                     |     | TW   | LW   | LY  | %Y/Y |
|-------------------------------------|-----|------|------|-----|------|
| Soybeans                            |     |      |      |     |      |
| Argentina, Up River                 | Jun | 395  | 386  | 450 | -12  |
| Brazil (Paranagua)                  | Jun | 415  | 407  | 454 | -9   |
| US 2Y, Gulf                         | Jul | 418  | 411  | 460 | -9   |
| Soybean Meal                        |     |      |      |     |      |
| Argentina (Up River)                | Jun | 308  | 310  | 412 | -25  |
| Soybean Oil                         |     |      |      |     |      |
| Argentina (Up River)                | Jun | 1003 | 1014 | 951 | +5   |
| Brazil (Paranagua)                  | Jul | 1040 | 1028 | 955 | +9   |
| Canola                              |     |      |      |     |      |
| Australia, Kwinana (WA) a)          | Jul | 531  | 514  | 503 | +6   |
| Canada, Vancouver                   | Jun | 556  | 546  | 494 | +13  |
| Sunflowerseed                       |     |      |      |     |      |
| EU (France) (Bordeaux)              | Jun | 679  | 675  | 477 | +42  |
| Palm oil                            |     |      |      |     |      |
| Indonesia                           | Jun | 985  | 1010 | 915 | +8   |
| Source: International Grains Counci | l   |      |      |     |      |

11 June 2025 IGC – Average international soyabean values advanced by 2% over the week, with movements at key origins broadly comparable.

Chicago soyabean spot futures posted a net 2% gain w/w as optimism surrounding US-China trade talks buoyed market sentiment. Alongside the backdrop of solid domestic demand and gentle support from soya oil, this more than offset pressure from technical selling and the progressing US planting campaign. In the week ending the 8th of June, US sowings were estimated to be 90% finished (86% year ago, 88% five-year average), with 69% of fields in good/excellent condition (72%, 67%).

Further south, Brazilian soyabean exports totaled 3.0 mmts in the 1-8 June period, taking cumulative 2025/26 (Feb/Jan) volumes to 53.5 mmts (+5% y/y). In Argentina, the Buenos Aires Grain Exchange estimated 2024/25 soyabean harvesting at 89% done as at 4th of June (92% year ago, 92% five-year average). Total production was seen unchanged from before, at 50.0m t.