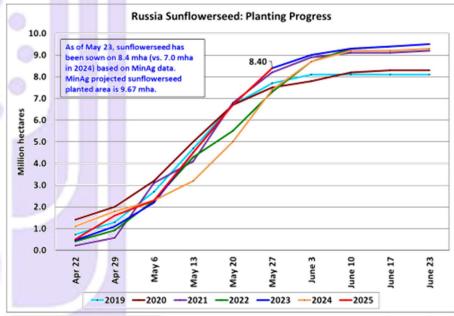

25/26 at a record 17.5 mmts, unchanged from last month, up 4% from last year and 11% above the 5-year average.



Source: USDA PSD Online

Yield is forecast at 1.82 tons per hectare, unchanged from last month, up 4% from last year and 6% above the 5-year average. Harvested area is forecast at 9.6 million

hectares (mha), unchanged from last month and last year, and up 4% above the 5year average.

According to the Ministry of Agriculture (MinAg), 9.67 mha of sunflowerseed is planned to be sown this year. The planting campaign is ongoing, and the pace is ahead of last year. As of May 23, 8.4 mha of sunflowerseed has been sown compared to 7.0 mha during the same period last year. This season's harvested area forecast is the second highest, along with MY 2024/25, after the MY 2021/22 record.



Source: MinAg

The record production is also driven by an anticipated increase in yield relative to last year. Poor weather associated with below average rainfall and excessive heat during the MY 2024/25 growing season hampered crop growth and resulted in a lower end of season yield than initially anticipated. MY 2025/26 yield is projected to rebound to the third highest on record on the assumption of normal weather and sufficient access to agrochemicals, machinery, and high-quality hybrid seeds. USDA crop production forecasts for Russia exclude forecasted output from Crimea. (For more information, please contact Iliana.Mladenova@usda.gov.)

#### Argentina Sunflower Seed Supply & Demand Outlook

|                                 | Oilseed, Sunflower | seed Argentina as of | June 2025