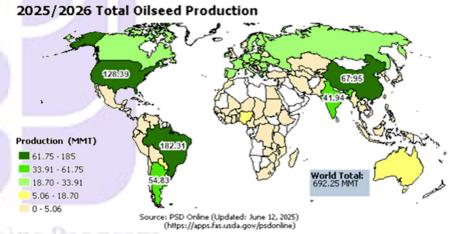

#### **OVERVIEW 2024/25**

Global oilseeds production is raised this month as reduced India cottonseed production is more than offset by higher production for Malaysia palm kernel, Argentina sunflowerseed, and Australia rapeseed.

#### **OVERVIEW 2025/26**

12 June 2025 USDA FAS Global soybean supply and demand forecasts for 2025/26 include higher beginning stocks, unchanged production, slightly higher crush, and higher ending stocks.

The projected USDA season-average farm price for soybeans is unchanged at \$10.25/bu.

Source: USDA FAS https://ipad.fas.usda.gov/ogamaps/map.aspx?cmdty=Oilseed&attribute=Production

The global oilseeds production forecast is raised this month on higher China cottonseed, Malaysia palm kernel, and European Union rapeseed outlook, more than offsetting reductions for India and Pakistan cottonseed.