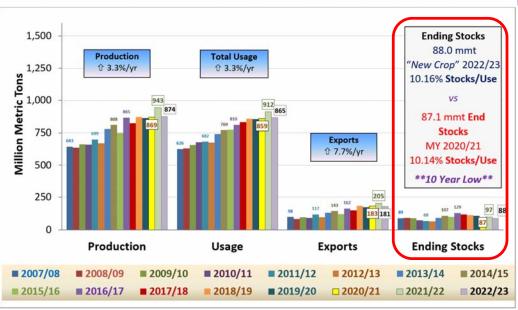

#### **World Corn Supply-Demand**

MY 2007/08 - "Current" MY 2022/23 as of the February 8, 2023 USDA WASDE Report