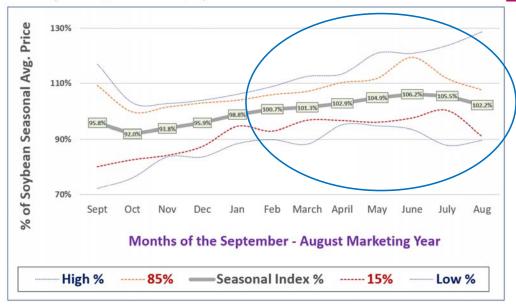

#### **Kansas Soybean Seasonal Price Index**

(MY 1999/00 - MY 2021/22) - Source: KSU Seasonal Grain Price Indices