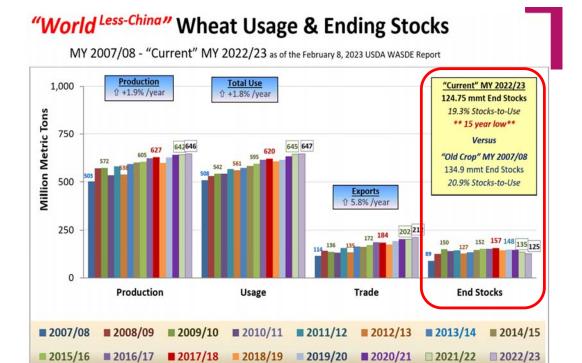

## "World Less-China" Soybean Use & End Stocks

MY 2008/09 - "Current" MY 2022/23 as of the February 8, 2023 WASDE Report