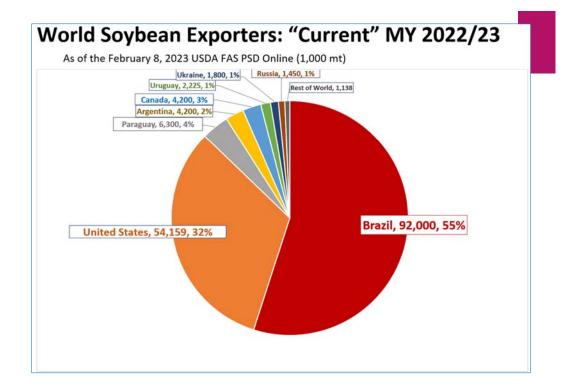

#### Soybean Market Outlook 2023

in Kansas, the U.S. & Globally

- 1) "Tight!" 2023 Global Corn, Other Grain & Oilseed Stocks
  - The importance of South America's 2023 corn & soybean crops!!
  - Occurring &/or Anticipated in 2023:
    - Drought in Argentina
    - o Smaller Crops & Exports from <u>Ukraine</u> (Sunflower, corn, wheat)