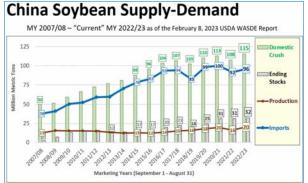

(% S/U x 365 days)  | 20.6 days                                                      | 14.5 days                                                                   | 8.4 days                                                                          |
| U.S. Avg. Farm Price (\$/bu)       | \$13.00 USDA                                                   | \$15.50 KSU                                                                 | \$17.25 KSU                                                                       |

#### U.S. Soybean % Stocks/Use vs U.S. Cash \$'s

MY 2009/10 - "New Crop" 2023/24 as of February 8, 2023 USDA Reports, w. KSU scenarios



## U.S. Soybean \$ vs U.S. % Stocks-to-Use

MY 1973/74 thru "Current" MY 2022/23 as of the February 8, 2023 USDA Report

































## U.S. Soybean \$USD\$ Adj vs "World Less-China" % S/U

MY 2007/08 thru "Current" MY 2022/23 as of the February 8, 2023 WASDE Report