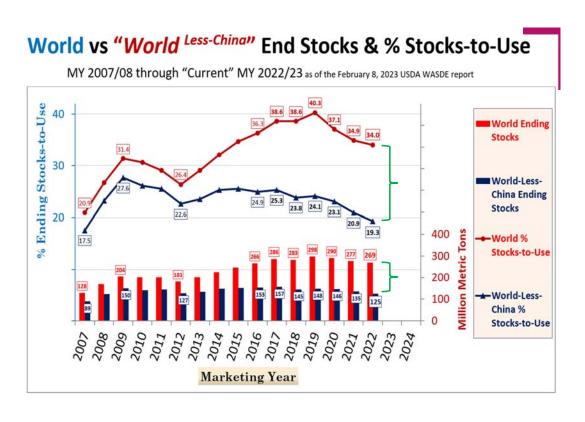

#### World vs "World Less-China" Corn % Stocks-to-Use MY 2007/08 through "Current" MY 2022/23, as of the February 8, 2023 USDA WASDE report. 33.0 35 % Ending Stocks-to-Use ■World Ending 28.5 27.1 25.6 25.5 25.4 30 Stocks 25 20 15.8 "World-less-15 China" Ending 13.1 12.5 Stocks 10 10.1 10.7 10.2 9.5 5 World % Stocks-0 400 to-Use 323 307 300 200 World-less-100 China" % Stocks-to-Use 2016 2017 2018 2008 2009 2010 2011 2012 2013

**Marketing Years** 