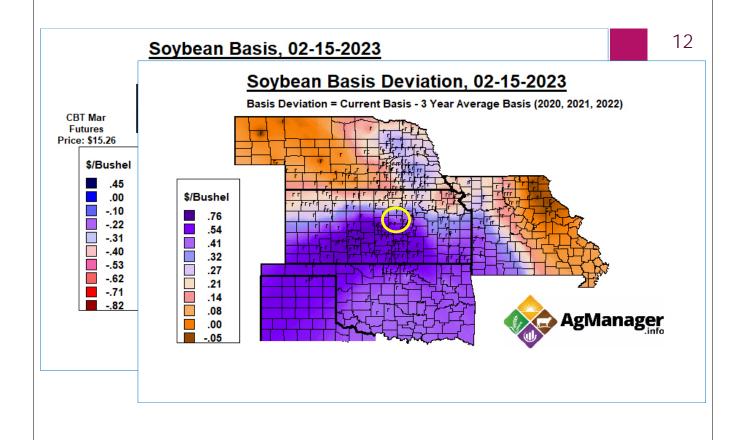

|                        |                    |                             |                            |               |

#### SALINA, KS: Soybeans Basis - SCOULAR GRAIN CO









## 2023 Irrigated Soybeans (center-pivot) Cost-Return -----North Central Kansas - Average yields

13



## 2023 Soybean Cost-Return Budget in North Central Kansas -----Average yields



| Kansas Cash & Futures Prices              |                    |                        |                    |                  |                 |               |
|-------------------------------------------|--------------------|------------------------|--------------------|------------------|-----------------|---------------|
| Date                                      |                    |                        |                    |                  |                 |               |
| 2/21/2023 (Market Closes)                 |                    |                        |                    |