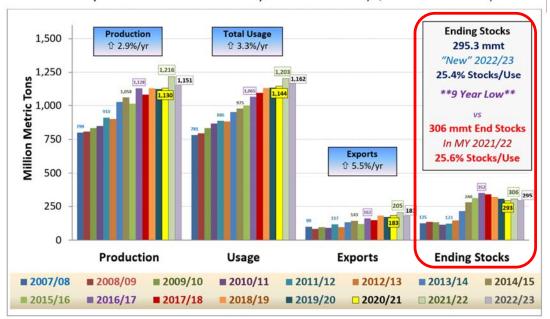

#### **World Corn Supply-Demand**

MY 2007/08 - "Current" MY 2022/23 as of the February 8, 2023 USDA WASDE Report