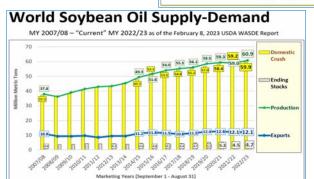

| Days of Supply (% S/U x 365 days)  | 20.6 days                                                      | 14.5 days                                                                   | 8.4 days                                                                          |
| U.S. Avg. Farm Price (\$/bu)       | \$13.00 USDA                                                   | \$15.50 KSU                                                                 | \$17.25 KSU                                                                       |

#### U.S. Soybean % Stocks/Use vs U.S. Cash \$'s

MY 2009/10 - "New Crop" 2023/24 as of February 8, 2023 USDA Reports, w. KSU scenarios



## U.S. Soybean \$ vs U.S. % Stocks-to-Use

MY 1973/74 thru "Current" MY 2022/23 as of the February 8, 2023 USDA Report

































## U.S. Soybean \$USD\$ Adj vs "World Less-China" % S/U

MY 2007/08 thru "Current" MY 2022/23 as of the February 8, 2023 WASDE Report