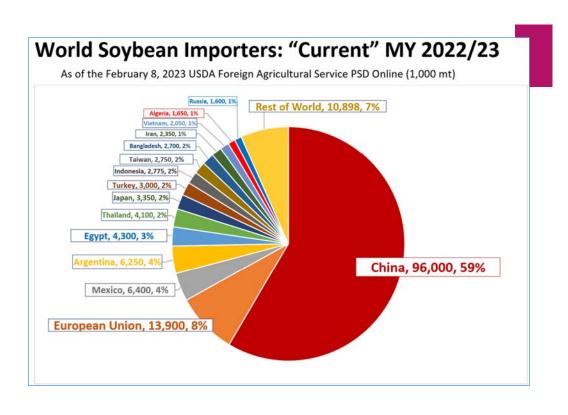

#### Soybean Market Outlook 2023

in Kansas, the U.S. & Globally

- 1) "Tight!" 2023 Global Corn, Other Grain & Oilseed Stocks
  - The importance of South America's 2023 corn & soybean crops!!
  - Occurring &/or Anticipated in 2023:
    - Drought in Argentina
    - o Smaller Crops & Exports from <u>Ukraine</u> (Sunflower, corn, wheat)