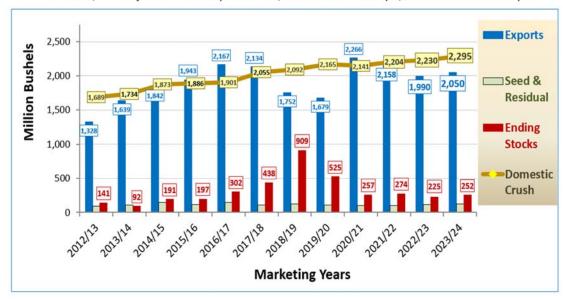

### **U.S. Soybean Use & Ending Stocks**

MY 2012/13 - Projected "New Crop" MY 2023/24 as of the February 8, 2023 USDA WASDE Report