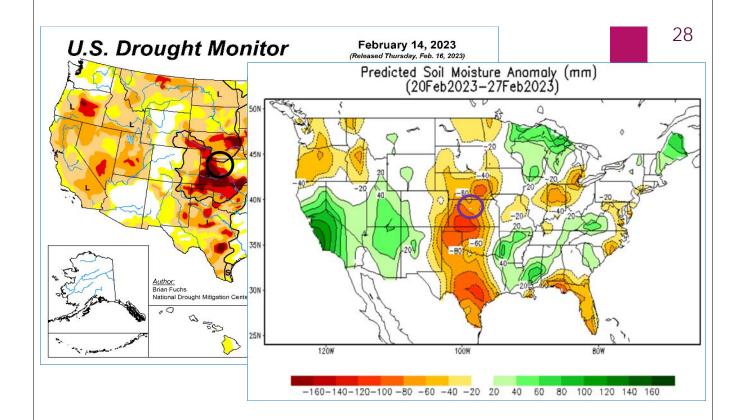

#### 2) Continuance of dry La Nina Weather Pattern in 2023???

 "La Nina is expected to continue into winter, with equal chances of La Nina & ENSO-neutral during January-March 2023. In February-April 2023, there is a 71% Chance of ENSO-neutral."

U.S. Climate Prediction Center / NCEP January 3, 2023

"ENSO-neutral conditions are expected to begin within the next few months,
& persist through the Northern Hemisphere spring & early summer."

USDA Weekly Weather and Crop Bulletin February 9, 2023 ENSO Diagnostic Discussion