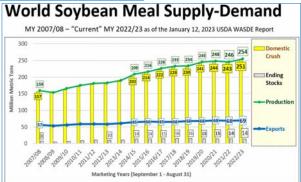

Days of Supply (% S/U x 365 days)  | 20.6 days                                                      | 14.5 days                                                                   | 8.4 days                                                                          |
| U.S. Avg. Farm Price (\$/bu)       | \$13.00 USDA                                                   | \$15.50 KSU                                                                 | \$17.25 KSU                                                                       |

#### U.S. Soybean % Stocks/Use vs U.S. Cash \$'s

MY 2009/10 - "New Crop" 2023/24 as of February 8, 2023 USDA Reports, w. KSU scenarios



## U.S. Soybean \$ vs U.S. % Stocks-to-Use

MY 1973/74 thru "Current" MY 2022/23 as of the February 8, 2023 USDA Report

































## U.S. Soybean \$USD\$ Adj vs "World Less-China" % S/U

MY 2007/08 thru "Current" MY 2022/23 as of the February 8, 2023 WASDE Report