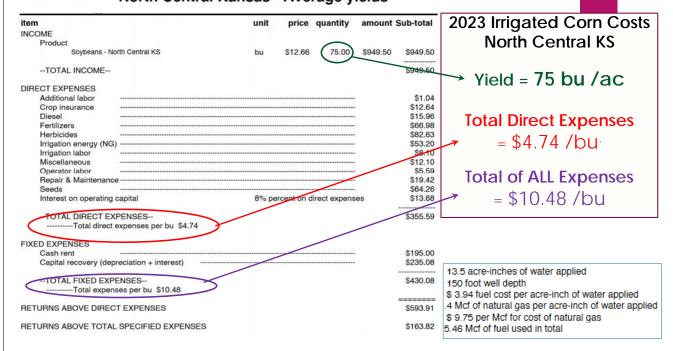

## 2023 Irrigated Soybeans (center-pivot) Cost-Return -----North Central Kansas - Average yields

13