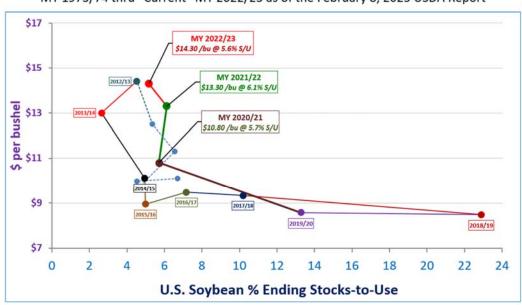

## U.S. Soybean \$ vs U.S. % Stocks-to-Use

MY 1973/74 thru "Current" MY 2022/23 as of the February 8, 2023 USDA Report