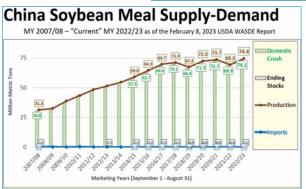

/U x 365 days)  | 20.6 days                                                      | 14.5 days                                                                   | 8.4 days                                                                          |
| U.S. Avg. Farm Price (\$/bu)       | \$13.00 USDA                                                   | \$15.50 KSU                                                                 | \$17.25 KSU                                                                       |

#### U.S. Soybean % Stocks/Use vs U.S. Cash \$'s

MY 2009/10 - "New Crop" 2023/24 as of February 8, 2023 USDA Reports, w. KSU scenarios



## U.S. Soybean \$ vs U.S. % Stocks-to-Use

MY 1973/74 thru "Current" MY 2022/23 as of the February 8, 2023 USDA Report

































## U.S. Soybean \$USD\$ Adj vs "World Less-China" % S/U

MY 2007/08 thru "Current" MY 2022/23 as of the February 8, 2023 WASDE Report