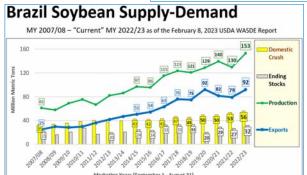

#### South America Corn-Soybean Calendar

- □ South America Planting Influences ⇒ "Bid for Acres"
  - Brazil & Argentina Corn & Soybean Crop Calendar
    - o Brazil
      - Corn: 1st crop Planting October-December
- Soybeans: Planting October-December
- ⇒ <u>Harvest</u>: March-June
- Corn: 2<sup>nd</sup> crop *Planting* January-February

- Argentina
  - Corn: Planting mid September-December
- Soybeans: 1st crop Planting November-December ⇒
  - Harvest: Late March-early May
- Soybeans: 2<sup>nd</sup> crop Planting December-early Jan. ⇒
- <u>Harvest</u>: mid April mid June