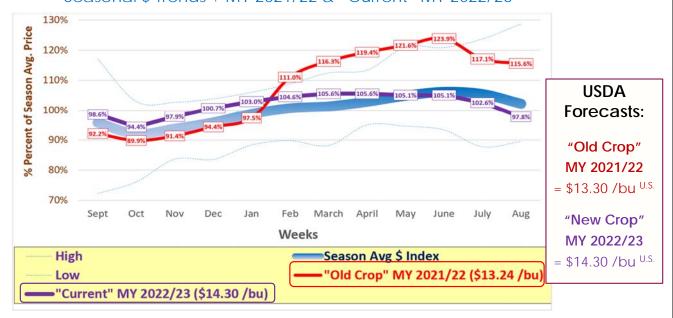

#### **Kansas Soybean Seasonal Prices**

Seasonal \$ Trends + MY 2021/22 & "Current" MY 2022/23 As of 2/17/2023

| Soybean Harvest FC\$ Basis                | (\$0.95)                                                                                                                                                                                                                                                                                                                                                                                                                                                                                                                                                                                                                                                                                                                                                                                                                                                                                                                                                                                                                                                                                                                                                                                                                                                                                                                                                                                                                                                                                                                                                                                                                                                                                                                                                                                                                                                                                                                                                                                                                                                                                                                       | (\$0.50)               | (\$0.55)           | (\$0.85)                    | (\$0.79)                   | (\$0.60)      |
|-------------------------------------------|--------------------------------------------------------------------------------------------------------------------------------------------------------------------------------------------------------------------------------------------------------------------------------------------------------------------------------------------------------------------------------------------------------------------------------------------------------------------------------------------------------------------------------------------------------------------------------------------------------------------------------------------------------------------------------------------------------------------------------------------------------------------------------------------------------------------------------------------------------------------------------------------------------------------------------------------------------------------------------------------------------------------------------------------------------------------------------------------------------------------------------------------------------------------------------------------------------------------------------------------------------------------------------------------------------------------------------------------------------------------------------------------------------------------------------------------------------------------------------------------------------------------------------------------------------------------------------------------------------------------------------------------------------------------------------------------------------------------------------------------------------------------------------------------------------------------------------------------------------------------------------------------------------------------------------------------------------------------------------------------------------------------------------------------------------------------------------------------------------------------------------|------------------------|--------------------|-----------------------------|----------------------------|---------------|
| Soybean Harvest FC\$: Fall 2022           | \$13.04                                                                                                                                                                                                                                                                                                                                                                                                                                                                                                                                                                                                                                                                                                                                                                                                                                                                                                                                                                                                                                                                                                                                                                                                                                                                                                                                                                                                                                                                                                                                                                                                                                                                                                                                                                                                                                                                                                                                                                                                                                                                                                                        | \$13.49                | \$13.44            | \$13.14                     | \$13.20                    | \$13.39       |
| Soybean Spot Cash Basis                   | (\$0.70)                                                                                                                                                                                                                                                                                                                                                                                                                                                                                                                                                                                                                                                                                                                                                                                                                                                                                                                                                                                                                                                                                                                                                                                                                                                                                                                                                                                                                                                                                                                                                                                                                                                                                                                                                                                                                                                                                                                                                                                                                                                                                                                       | (\$0.20)               | \$0.05             | (\$0.25)                    | \$0.00                     | \$0.11        |
| Soybean Spot Cash\$                       | \$14.79                                                                                                                                                                                                                                                                                                                                                                                                                                                                                                                                                                                                                                                                                                                                                                                                                                                                                                                                                                                                                                                                                                                                                                                                                                                                                                                                                                                                                                                                                                                                                                                                                                                                                                                                                                                                                                                                                                                                                                                                                                                                                                                        | \$15.29                | \$15.54            | \$15.24                     | \$15.49                    | \$15.60       |
|                                           | NW KS                                                                                                                                                                                                                                                                                                                                                                                                                                                                                                                                                                                                                                                                                                                                                                                                                                                                                                                                                                                                                                                                                                                                                                                                                                                                                                                                                                                                                                                                                                                                                                                                                                                                                                                                                                                                                                                                                                                                                                                                                                                                                                                          | NC KS                  | EC-NE KS           | SW KS                       | SC KS                      | SE KS         |
| Cash Market Spot & FC Bids                | Colby Area                                                                                                                                                                                                                                                                                                                                                                                                                                                                                                                                                                                                                                                                                                                                                                                                                                                                                                                                                                                                                                                                                                                                                                                                                                                                                                                                                                                                                                                                                                                                                                                                                                                                                                                                                                                                                                                                                                                                                                                                                                                                                                                     | Salina <sup>Area</sup> | Topeka Area        | Garden City <sup>Area</sup> | Hutchinson <sup>Area</sup> | Columbus Area |
|                                           | and the state of t | hignest bias availa    | able at each locat | in                          |                            |               |
| 2/21/2023 (Market Closes)                 | Cash Grain &                                                                                                                                                                                                                                                                                                                                                                                                                                                                                                                                                                                                                                                                                                                                                                                                                                                                                                                                                                                                                                                                                                                                                                                                                                                                                                                                                                                                                                                                                                                                                                                                                                                                                                                                                                                                                                                                                                                                                                                                                                                                                                                   | Harvest Con            | tract Prices @     | Ransas Grain                | Elevators                  |               |
| NOV 2023 Soybeans (2023 Harvest Contract) | \$13.9900                                                                                                                                                                                                                                                                                                                                                                                                                                                                                                                                                                                                                                                                                                                                                                                                                                                                                                                                                                                                                                                                                                                                                                                                                                                                                                                                                                                                                                                                                                                                                                                                                                                                                                                                                                                                                                                                                                                                                                                                                                                                                                                      |                        |                    |                             |                            |               |
| MAR 2023 Soybeans (Lead Contract)         | \$15.4875                                                                                                                                                                                                                                                                                                                                                                                                                                                                                                                                                                                                                                                                                                                                                                                                                                                                                                                                                                                                                                                                                                                                                                                                                                                                                                                                                                                                                                                                                                                                                                                                                                                                                                                                                                                                                                                                                                                                                                                                                                                                                                                      |                        |                    |                             |                            |               |
| Grain Futures Contracts                   | Closing \$                                                                                                                                                                                                                                                                                                                                                                                                                                                                                                                                                                                                                                                                                                                                                                                                                                                                                                                                                                                                                                                                                                                                                                                                                                                                                                                                                                                                                                                                                                                                                                                                                                                                                                                                                                                                                                                                                                                                                                                                                                                                                                                     |                        |                    |                             |                            |               |
| 2/21/2023 (Market Closes)                 |                                                                                                                                                                                                                                                                                                                                                                                                                                                                                                                                                                                                                                                                                                                                                                                                                                                                                                                                                                                                                                                                                                                                                                                                                                                                                                                                                                                                                                                                                                                                                                                                                                                                                                                                                                                                                                                                                                                                                                                                                                                                                                                                |                        |                    |                             |                            |               |
| Date                                      |                                                                                                                                                                                                                                                                                                                                                                                                                                                                                                                                                                                                                                                                                                                                                                                                                                                                                                                                                                                                                                                                                                                                                                                                                                                                                                                                                                                                                                                                                                                                                                                                                                                                                                                                                                                                                                                                                                                                                                                                                                                                                                                                |                        |                    |                             |                            |               |
| Kansas Cash & Futures Prices              |                                                                                                                                                                                                                                                                                                                                                                                                                                                                                                                                                                                                                                                                                                                                                                                                                                                                                                                                                                                                                                                                                                                                                                                                                                                                                                                                                                                                                                                                                                                                                                                                                                                                                                                                                                                                                                                                                                                                                                                                                                                                                                                                |                        |                    |                             |                            |               |