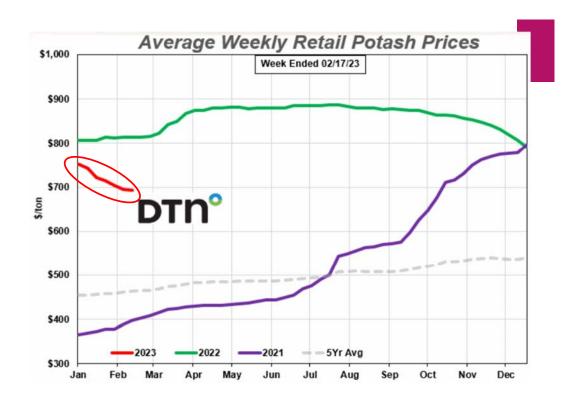

#### **Grain Market Outlook** 2023......

3) Moderating prices for Fertilizer & other Crop Inputs – (but still historically high!)