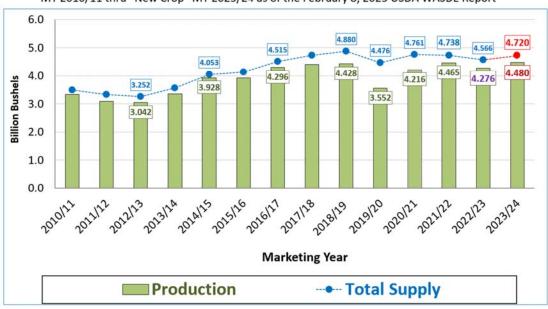

## U.S. Soybean Production & Total Supply

MY 2010/11 thru "New Crop" MY 2023/24 as of the February 8, 2023 USDA WASDE Report