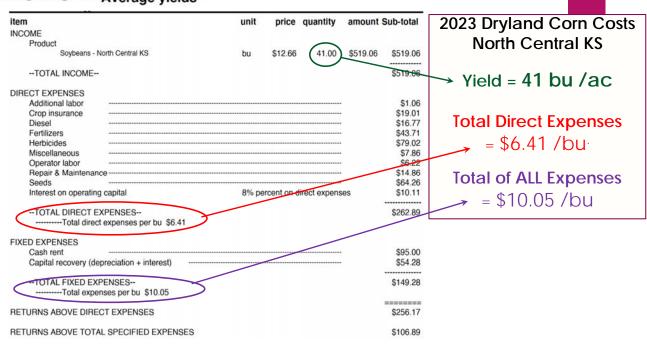

## 2023 Soybean Cost-Return Budget in North Central Kansas -----Average yields

| Kansas Cash & Futures Prices              |                    |                        |                    |                  |                 |               |
|-------------------------------------------|--------------------|------------------------|--------------------|------------------|-----------------|---------------|
| Date                                      |                    |                        |                    |                  |                 |               |
| 2/21/2023 (Market Closes)                 |                    |                        |                    |                  |                 |               |
| Grain Futures Contracts                   | Closing \$         |                        |                    |                  |                 |               |
| MAR 2023 Soybeans (Lead Contract)         | \$15.4875          |                        |                    |                  |                 |               |
| NOV 2023 Soybeans (2023 Harvest Contract) | \$13.9900          |                        |                    |                  |                 |               |
| 2/21/2023 (Market Closes)                 | Cash Grain &       | Harvest Con            | tract Prices @     | Kansas Grain     | Elevators       |               |
|                                           | Representing the h | nighest bids availd    | able at each locat | ion              |                 |               |
| Cash Market Spot & FC Bids                | Colby Area         | Salina <sup>Area</sup> | Topeka Area        | Garden City Area | Hutchinson Area | Columbus Area |
|                                           | NW KS              | NC KS                  | EC-NE KS           | SW KS            | SC KS           | SE KS         |
| Soybean Spot Cash\$                       | \$14.79            | \$15.29                | \$15.54            | \$15.24          | \$15.49         | \$15.60       |
| Soybean Spot Cash Basis                   | (\$0.70)           | (\$0.20)               | \$0.05             | (\$0.25)         | \$0.00          | \$0.11        |
| Soybean Harvest FC\$: Fall 2022           | \$13.04            | \$13.49                | \$13.44            | \$13.14          | \$13.20         | \$13.39       |
| Soybean Harvest FC\$ Basis                | (\$0.95)           | (\$0.50)               | (\$0.55)           | (\$0.85)         | (\$0.79)        | (\$0.60)      |
| "New Crop" Soybean vs Corn \$ Ratio       | 2.23               | 2.32                   | 2.38               | 2.05             | 2.21            | 2.35          |