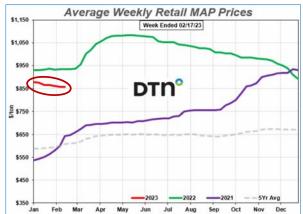

#### **Grain Market Outlook** 2023......

3) Moderating prices for Fertilizer & other Crop Inputs – (but still historically high!)