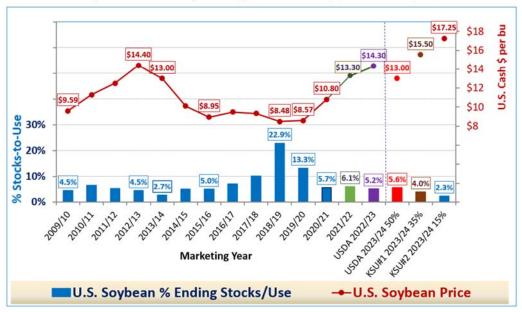

#### U.S. Soybean % Stocks/Use vs U.S. Cash \$'s

MY 2009/10 - "New Crop" 2023/24 as of February 8, 2023 USDA Reports, w. KSU scenarios