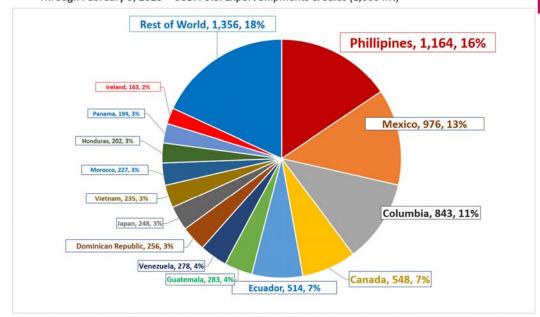

## U.S. Soy Meal Export Buyers in "Current" 2022/23

Through February 9, 2023 - USDA U.S. Export Shipments & Sales (1,000 mt)