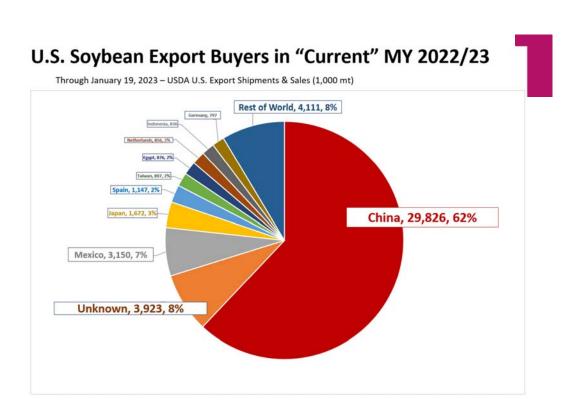

#### **U.S. Soybean Exports**

MY 2012/13 thru "Current" MY 2022/23, USDA FAS Weekly Export reports thru 2/9/2023