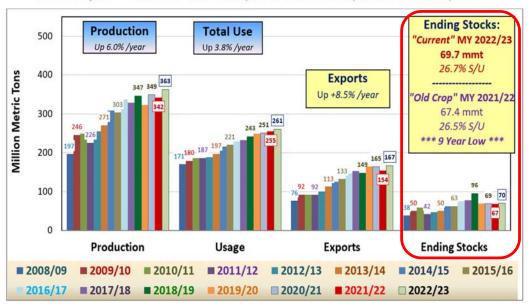

## "World Less-China" Soybean Use & End Stocks

MY 2008/09 - "Current" MY 2022/23 as of the February 8, 2023 WASDE Report