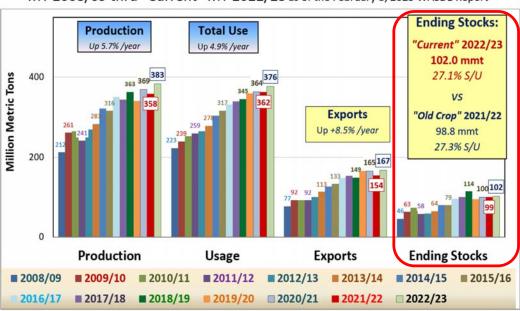

## World Soybean Usage & Ending Stocks

MY 2008/09 thru "Current" MY 2022/23 as of the February 8, 2023 WASDE Report