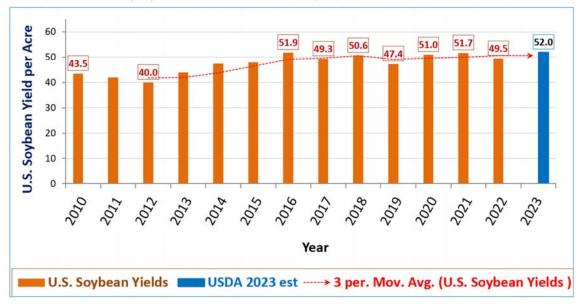

### U.S. Soybean Yields: Years 2010-2023

as of the January 12, 2023 USDA WASDE & NASS Reports