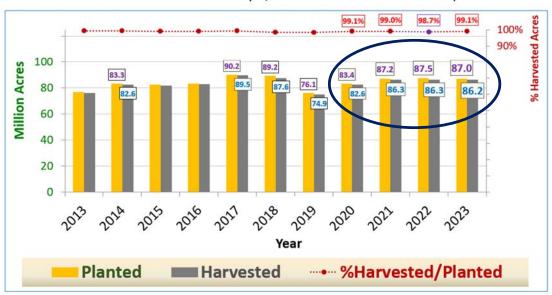

#### U.S. Soybean Acreage for 2013-2023

Years 2013-2023 as of the February 8, 2023 USDA WASDE & NASS Reports

## U.S. Soybean Acreage for 2013-2023

Years 2013-2023 as of the February 8, 2023 USDA WASDE & NASS Reports