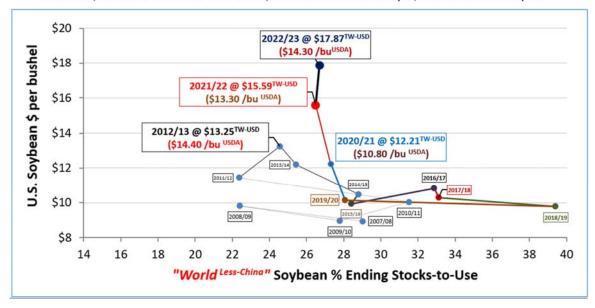

## U.S. Soybean \$USD\$ Adj vs "World Less-China" % S/U

MY 2007/08 thru "Current" MY 2022/23 as of the February 8, 2023 WASDE Report