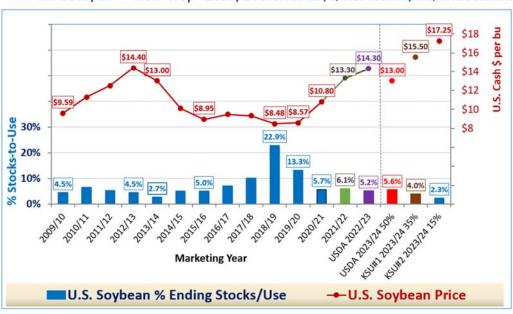

#### U.S. Soybean % Stocks/Use vs U.S. Cash \$'s

MY 2009/10 - "New Crop" 2023/24 as of February 8, 2023 USDA Reports, w. KSU scenarios