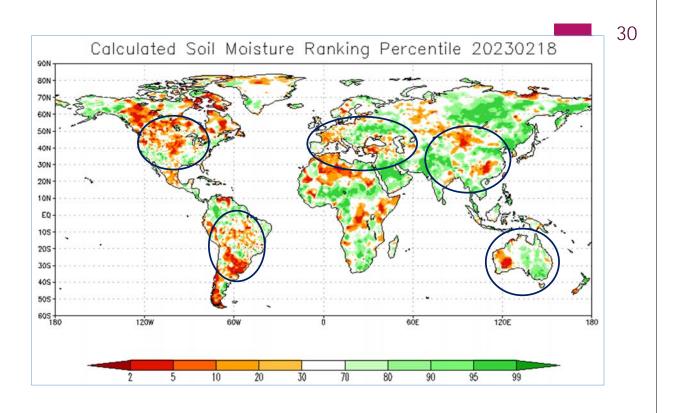

#### 2) Continuance of dry La Nina Weather Pattern in 2023???

 "La Nina is expected to continue into winter, with equal chances of La Nina & ENSO-neutral during January-March 2023. In February-April 2023, there is a 71% Chance of ENSO-neutral."

U.S. Climate Prediction Center / NCEP January 3, 2023

"ENSO-neutral conditions are expected to begin within the next few months,
& persist through the Northern Hemisphere spring & early summer."

USDA Weekly Weather and Crop Bulletin February 9, 2023 ENSO Diagnostic Discussion