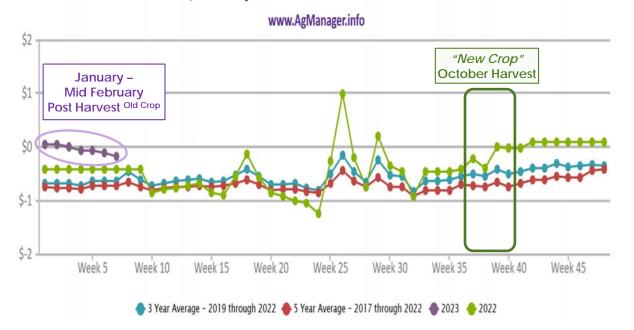

|                        |                    |                             |                            |               |

#### SALINA, KS: Soybeans Basis - SCOULAR GRAIN CO









## 2023 Irrigated Soybeans (center-pivot) Cost-Return -----North Central Kansas - Average yields

13



## 2023 Soybean Cost-Return Budget in North Central Kansas -----Average yields



| Kansas Cash & Futures Prices              |                    |                        |                    |                  |                 |               |
|-------------------------------------------|--------------------|------------------------|--------------------|------------------|-----------------|---------------|
| Date                                      |                    |                        |                    |                  |                 |               |
| 2/21/2023 (Market Closes)                 |                    |                        |