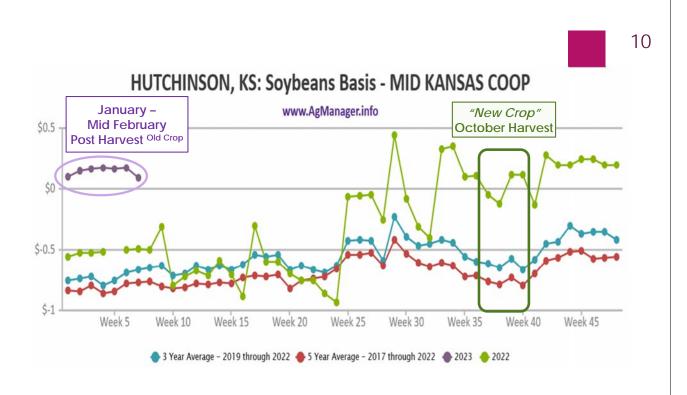

|                        |                    |                             |                            |               |

#### SALINA, KS: Soybeans Basis - SCOULAR GRAIN CO









## 2023 Irrigated Soybeans (center-pivot) Cost-Return -----North Central Kansas - Average yields

13



## 2023 Soybean Cost-Return Budget in North Central Kansas -----Average yields



| Kansas Cash & Futures Prices              |                    |                        |                    |                  |                 |               |
|-------------------------------------------|--------------------|------------------------|--------------------|------------------|-----------------|---------------|
| Date                                      |                    |                        |                    |                  |                 |               |
| 2/21/2023 (Market Closes)                 |                    |                        |