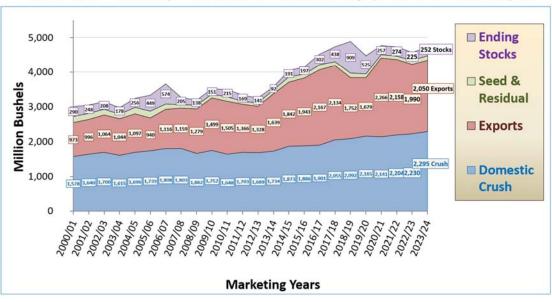

#### **U.S. Soybean Use & Ending Stocks**

MY 2000/01 - "New Crop" MY 2023/24 as of the February 8, 2023 USDA WASDE Report