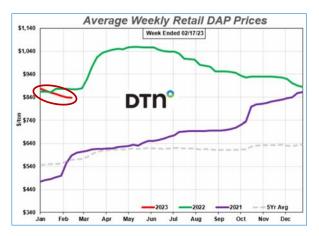

#### **Grain Market Outlook** 2023......

3) Moderating prices for Fertilizer & other Crop Inputs – (but still historically high!)