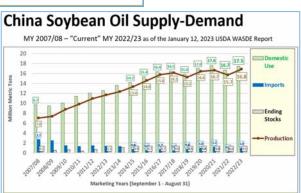

## World Soybean Usage & Ending Stocks

MY 2008/09 thru "Current" MY 2022/23 as of the February 8, 2023 WASDE Report