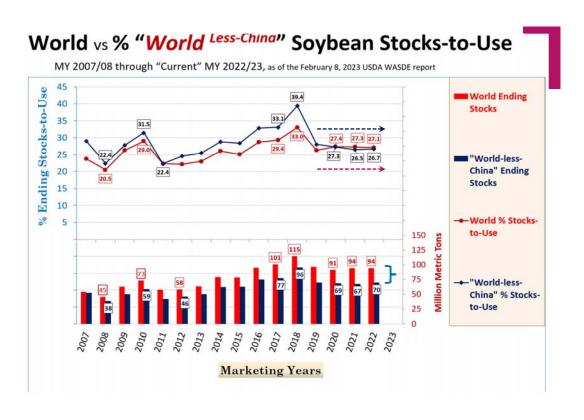

#### World vs "World Less-China" Corn % Stocks-to-Use MY 2007/08 through "Current" MY 2022/23, as of the February 8, 2023 USDA WASDE report. 33.0 35 % Ending Stocks-to-Use ■World Ending 28.5 27.1 25.6 25.5 25.4 30 Stocks 25 20 15.8 "World-less-15 China" Ending 13.1 12.5 Stocks 10 10.1 10.7 10.2 9.5 5 World % Stocks-0 400 to-Use 323 307 300 200 World-less-100 China" % Stocks-to-Use 2016 2017 2018 2008 2009 2010 2011 2012 2013