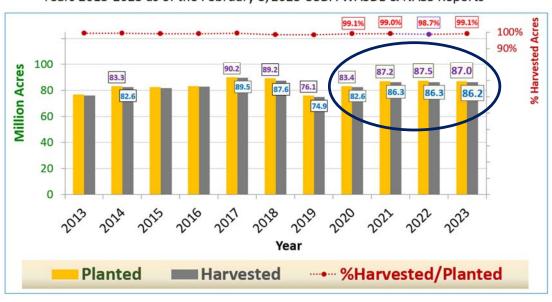

### U.S. Corn Acreage for 2010-2023

As of the February 8, 2023 USDA NASS & WASDE Reports