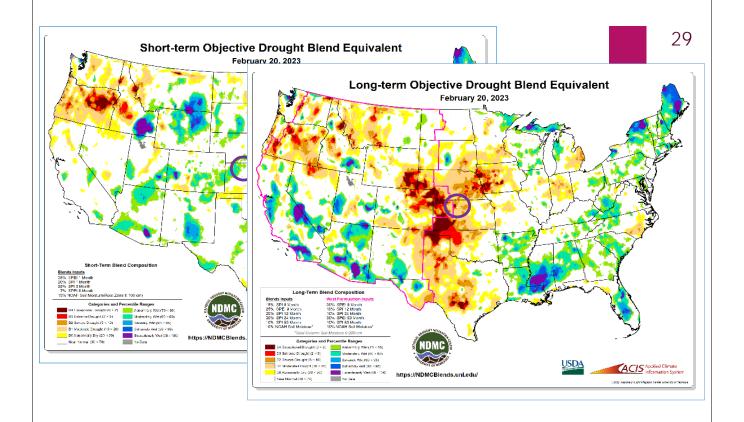

#### 2) Continuance of dry La Nina Weather Pattern in 2023???

 "La Nina is expected to continue into winter, with equal chances of La Nina & ENSO-neutral during January-March 2023. In February-April 2023, there is a 71% Chance of ENSO-neutral."

U.S. Climate Prediction Center / NCEP January 3, 2023

"ENSO-neutral conditions are expected to begin within the next few months,
& persist through the Northern Hemisphere spring & early summer."

USDA Weekly Weather and Crop Bulletin February 9, 2023 ENSO Diagnostic Discussion