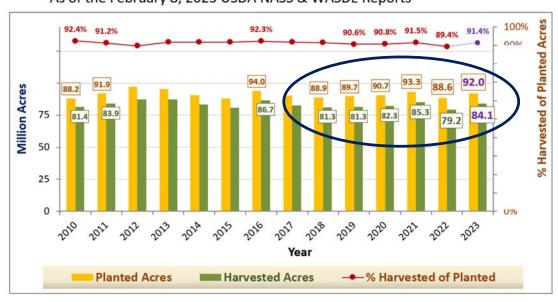

#### U.S. Soybean Acreage for 2013-2023

Years 2013-2023 as of the February 8, 2023 USDA WASDE & NASS Reports

## U.S. Soybean Acreage for 2013-2023

Years 2013-2023 as of the February 8, 2023 USDA WASDE & NASS Reports