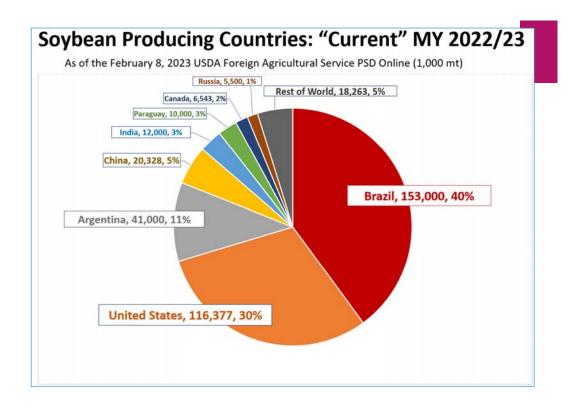

#### Soybean Market Outlook 2023

in Kansas, the U.S. & Globally

- 1) "Tight!" 2023 Global Corn, Other Grain & Oilseed Stocks
  - The importance of South America's 2023 corn & soybean crops!!
  - Occurring &/or Anticipated in 2023:
    - Drought in Argentina
    - o Smaller Crops & Exports from <u>Ukraine</u> (Sunflower, corn, wheat)