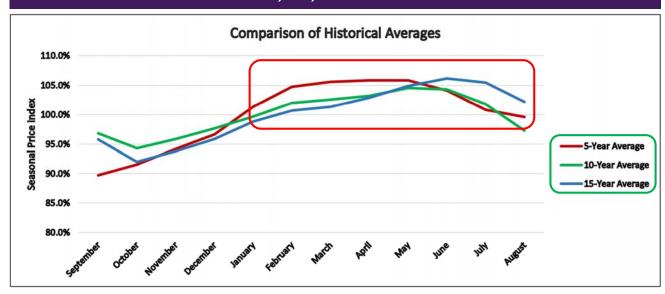

#### **Changing Kansas Seasonal Avg. Soybean \$'s**

For the last 5, 10, & 15 Years in Kansas