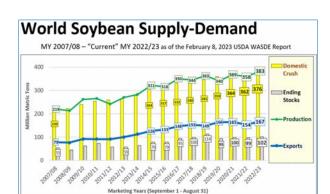

## World Soybean Usage & Ending Stocks

MY 2008/09 thru "Current" MY 2022/23 as of the February 8, 2023 WASDE Report