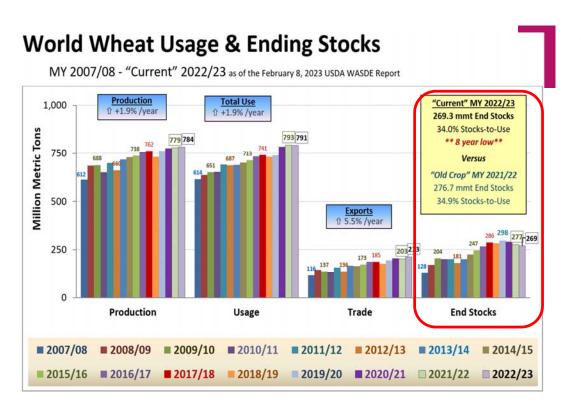

## World Soybean Usage & Ending Stocks

MY 2008/09 thru "Current" MY 2022/23 as of the February 8, 2023 WASDE Report