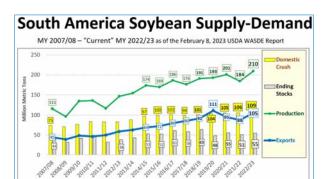

#### South America Corn-Soybean Calendar

- □ South America Planting Influences ⇒ "Bid for Acres"
  - Brazil & Argentina Corn & Soybean Crop Calendar
    - o Brazil
      - Corn: 1st crop Planting October-December
- Soybeans: Planting October-December
- ⇒ <u>Harvest</u>: March-June
- Corn: 2<sup>nd</sup> crop *Planting* January-February

- Argentina
  - Corn: Planting mid September-December
- Soybeans: 1st crop Planting November-December ⇒
  - Harvest: Late March-early May
- Soybeans: 2<sup>nd</sup> crop Planting December-early Jan. ⇒
- <u>Harvest</u>: mid April mid June