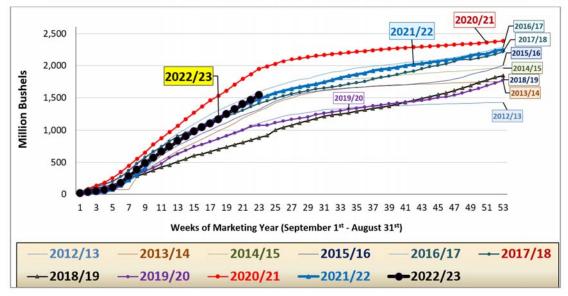

#### **U.S. Soybean Exports**

MY 2012/13 thru "Current" MY 2022/23, USDA FAS Weekly Export reports thru 2/9/2023