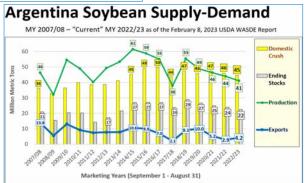

- Argentina
  - Corn: Planting mid September-December
- Soybeans: 1st crop Planting November-December ⇒
  - Harvest: Late March-early May
- Soybeans: 2<sup>nd</sup> crop Planting December-early Jan. ⇒
- <u>Harvest</u>: mid April mid June