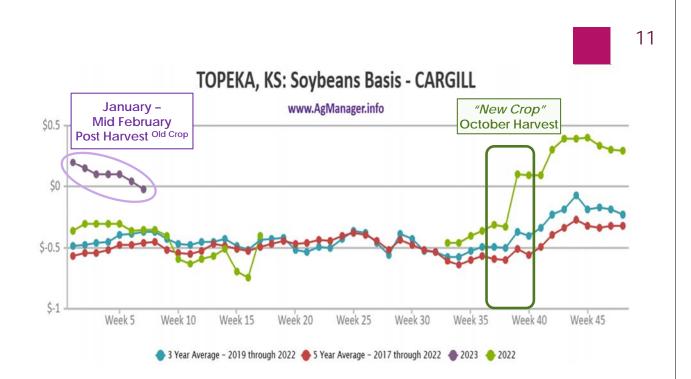

|                        |                    |                             |                            |               |

#### SALINA, KS: Soybeans Basis - SCOULAR GRAIN CO









## 2023 Irrigated Soybeans (center-pivot) Cost-Return -----North Central Kansas - Average yields

13



## 2023 Soybean Cost-Return Budget in North Central Kansas -----Average yields



| Kansas Cash & Futures Prices              |                    |                        |                    |                  |                 |               |
|-------------------------------------------|--------------------|------------------------|--------------------|------------------|-----------------|---------------|
| Date                                      |                    |                        |                    |                  |                 |               |
| 2/21/2023 (Market Closes)                 |                    |                        |                    |