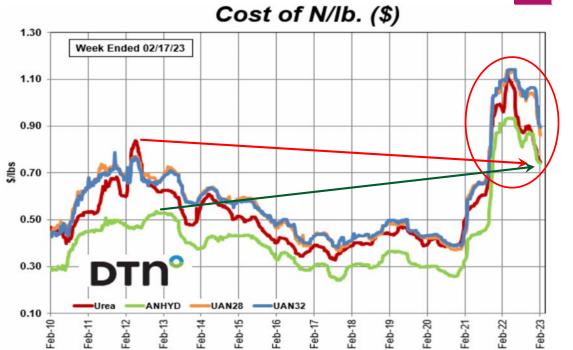

#### **Grain Market Outlook** 2023......

3) Moderating prices for Fertilizer & other Crop Inputs – (but still historically high!)