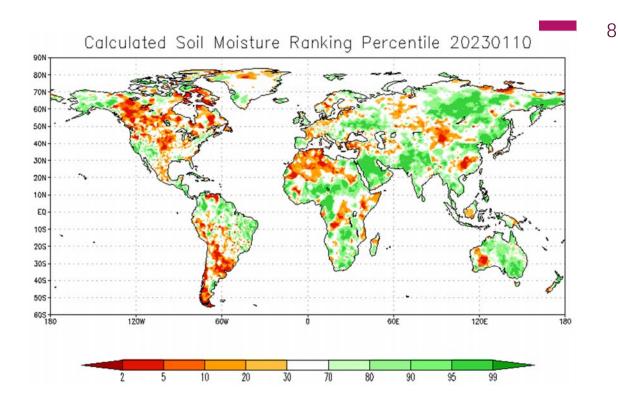

#### 3) Continuance of dry La Nina Weather Pattern in 2023???

- "La Nina is expected to continue into winter, with equal chances of La Nina & ENSO-neutral during January-March 2023. In February-April 2023, there is a 71% Chance of ENSO-neutral."
  - U.S. Climate Prediction Center / NCEP January 3, 2023
- "La Nina is breaking down, and an El Nino is forecast to emerge in 2023.

  Returning after several years, an El Nino can completely change the weather patterns for the weather seasons of 2023 & 2024."

Severe Weather Europe, Andrej Flis January 11, 2023