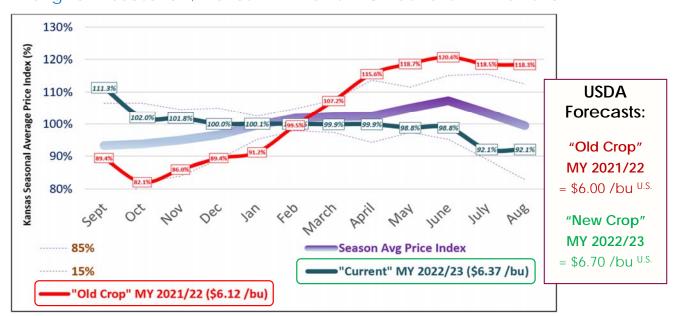

#### **Kansas Corn Seasonal Prices**

Long Term Seasonal \$ Trends + MY 2021/22 & "Current" MY 2022/23 As Of 1/11/2023