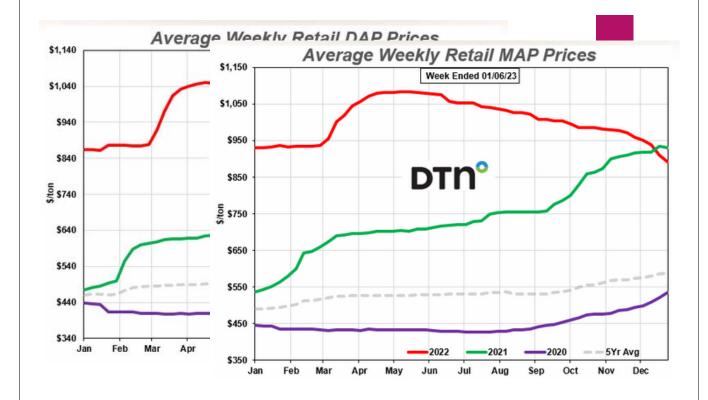

#### **Grain Market Outlook 2023......**

- 4) Moderating prices for Fertilizer & other Crop Inputs (but still historically high!)
  - Lower natural gas prices, w. but continued supply-chain challenges
  - Lower fertilizer / crop input costs will <u>encourage</u> 2023 U.S. Corn Acres  $-\approx 92$  million acres in 2023
    - o 88.6 million acres in 2022
      - o 93.3 million acres in 2021
        - o 90.7 million acres in 2020