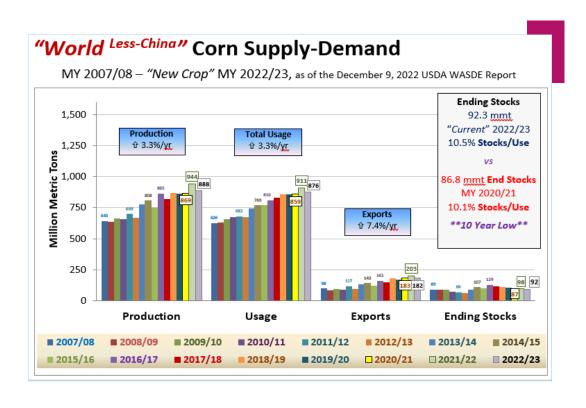

#### **World Corn Supply-Demand** MY 2007/08 - "Current" MY 2022/23 as of the December 9, 2022 USDA WASDE Report **Ending Stocks** 1,500 **☆** 3.4%/yr û 3.1%/yr 298.4 mmt "Current" 2022/23 1,250 25.49% Stocks/Use 1,171 Million Metric Tons \*\*9 Year Low\*\* 1,000 vs 292.5 mmt End Stocks 750 In MY 2020/21 **Exports** 25.57% Stocks/Use **企 5.7%/xr** 500 307 298 250 0 Production Usage Exports **Ending Stocks 2010/11 2007/08 2008/09 2009/10 2011/12 2012/13 2013/14 2014/15** ■ 2015/16 **2016/17 2017/18 2018/19 2019/20 2020/21 2021/22** 2022/23