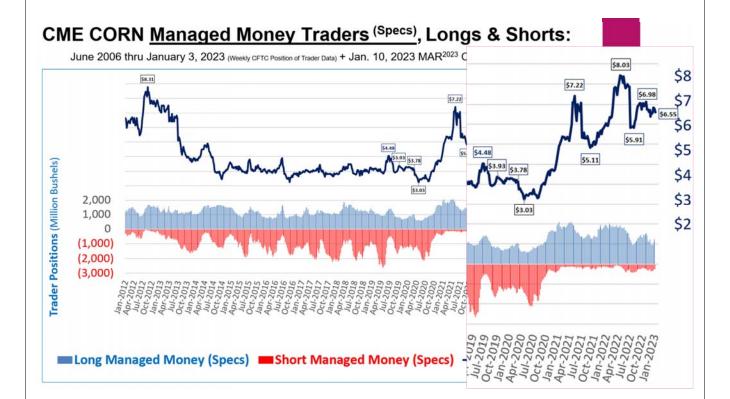

u> grain prices will likely "slide" into Fall 2023 (by traders with <u>no motive</u> to "buy the market")

### What to anticipate: Year 2023 (3rd of 3)

- 20
- □ **USDA Reports** ⇒ Often associated with grain market volatility
  - Crop Production: Jan. 12; Feb. 8; March 8; April 8; May 12, June 9, July 12 ....
  - Planted Area: Prospective Plantings May 31st & Acreage June 30th
- Prospects for "Active" Demand-Pull for Corn in Western KS
  - User's looking to secure available "new crop" supplies (i.e. "scrambling")
  - "Inverted" futures & strong basis possible during Sep-Nov<sup>2023</sup> Quarter IF a short crop happens

## **Corn Prices & Market Fundamentals**



#### **Kansas Corn Seasonal Prices**

Long Term Seasonal \$ Trends + MY 2021/22 & "Current" MY 2022/23 As Of 1/11/2023









#### U.S. Corn Acreage for Years 2010-2023

as of the December 9, 2022 USDA NASS & WASDE Reports



#### U.S. Corn Yields for 2014-2023 as of the December 9, 2022 USDA NASS &





#### **U.S. Corn Production & Total Supplies:**

MY 2012/13 - "New Crop" MY 2023/24 as of the December 9, 2022 USDA Reports







#### **World Corn Supply-Demand** MY 2007/08 - "Current" MY 2022/23 as of the December 9, 2022 USDA WASDE Report **Ending Stocks** 1,500 **☆** 3.4%/yr û 3.1%/yr 298.4 mmt "Current" 2022/23 1,250 25.49% Stocks/Use 1,171 Million Metric Tons \*\*9 Year Low\*\* 1,000 vs 292.5 mmt End Stocks 750 In MY 2020/21 **Exports** 25.57% Stocks/Use **企 5.7%/xr** 500 307 298 250 0 Production Usage Exports **Ending Stocks 2010/11 2007/08 2008/09 2009/10 2011/12 2012/13 2013/14 2014/15** ■ 2015/16 **