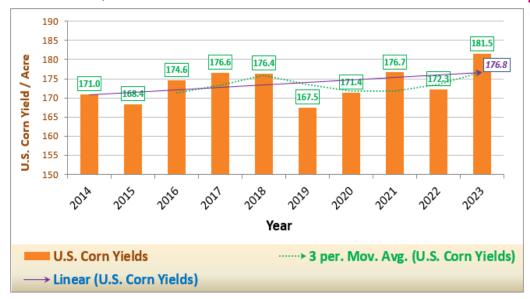

Often associated with grain market volatility
  - Crop Production: Jan. 12; Feb. 8; March 8; April 8; May 12, June 9, July 12 ....
  - Planted Area: Prospective Plantings May 31st & Acreage June 30th
- Prospects for "Active" Demand-Pull for Corn in Western KS
  - User's looking to secure available "new crop" supplies (i.e. "scrambling")
  - "Inverted" futures & strong basis possible during Sep-Nov<sup>2023</sup> Quarter IF a short crop happens

## **Corn Prices & Market Fundamentals**



#### **Kansas Corn Seasonal Prices**

Long Term Seasonal \$ Trends + MY 2021/22 & "Current" MY 2022/23 As Of 1/11/2023









#### U.S. Corn Acreage for Years 2010-2023

as of the December 9, 2022 USDA NASS & WASDE Reports



#### U.S. Corn Yields for 2014-2023 as of the December 9, 2022 USDA NASS &





#### **U.S. Corn Production & Total Supplies:**

MY 2012/13 - "New Crop" MY 2023/24 as of the December 9, 2022 USDA Reports







#### **World Corn Supply-Demand** MY 2007/08 - "Current" MY 2022/23 as of the December 9, 2022 USDA WASDE Report **Ending Stocks** 1,500 **☆** 3.4%/yr û 3.1%/yr 298.4 mmt "Current" 2022/23 1,250 25.49% Stocks/Use 1,171 Million Metric Tons \*\*9 Year Low\*\* 1,000 vs 292.5 mmt End Stocks 750 In MY 2020/21 **Exports** 25.57% Stocks/Use **企 5.7%/xr** 500 307 298 250 0 Production Usage Exports **Ending Stocks 2010/11 2007/08 2008/09 2009/10 2011/12 2012/13 2013/14 2014/15** ■ 2015/16 **2016/17 2017/18 2018/19 2019/20 2020/21 2021/22** 2022/23











#### CME DEC 2023 Corn Futures Daily



#### **Preharvest Marketing Plan**

WINNING THE GAME

Objective: Buy cr