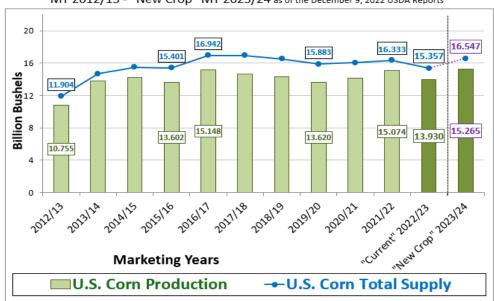

#### **U.S. Corn Production & Total Supplies:**

MY 2012/13 - "New Crop" MY 2023/24 as of the December 9, 2022 USDA Reports