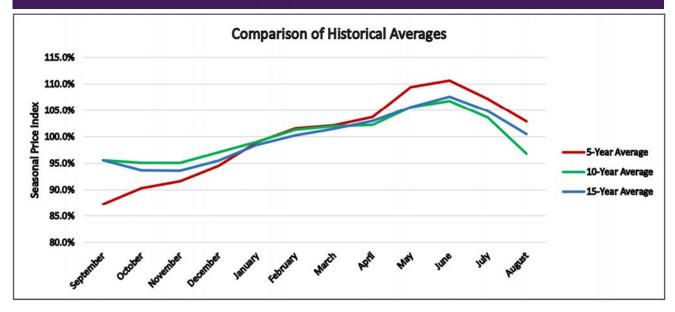

### **Changing Seasonal Avg. Corn \$ Indices**

For the last 5, 10, & 15 Years in NW Kansas