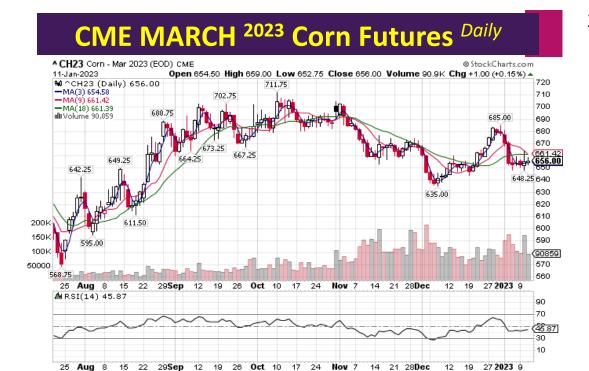

EN</u> grain prices will likely "slide" into Fall 2023 (by traders with <u>no motive</u> to "buy the market")

### What to anticipate: Year 2023 (3rd of 3)

- 20
- □ **USDA Reports** ⇒ Often associated with grain market volatility
  - Crop Production: Jan. 12; Feb. 8; March 8; April 8; May 12, June 9, July 12 ....
  - Planted Area: Prospective Plantings May 31st & Acreage June 30th
- Prospects for "Active" Demand-Pull for Corn in Western KS
  - User's looking to secure available "new crop" supplies (i.e. "scrambling")
  - "Inverted" futures & strong basis possible during Sep-Nov<sup>2023</sup> Quarter IF a short crop happens

## **Corn Prices & Market Fundamentals**



#### **Kansas Corn Seasonal Prices**

Long Term Seasonal \$ Trends + MY 2021/22 & "Current" MY 2022/23 As Of 1/11/2023









#### U.S. Corn Acreage for Years 2010-2023

as of the December 9, 2022 USDA NASS & WASDE Reports



#### U.S. Corn Yields for 2014-2023 as of the December 9, 2022 USDA NASS &





#### **U.S. Corn Production & Total Supplies:**

MY 2012/13 - "New Crop" MY 2023/24 as of the December 9, 2022 USDA Reports







#### **World Corn Supply-Demand** MY 2007/08 - "Current" MY 2022/23 as of the December 9, 2022 USDA WASDE Report **Ending Stocks** 1,500 **☆** 3.4%/yr û 3.1%/yr 298.4 mmt "Current" 2022/23 1,250 25.49% Stocks/Use 1,171 Million Metric Tons \*\*9 Year Low\*\* 1,000 vs 292.5 mmt End Stocks 750 In MY 2020/21 **Exports** 25.57% Stocks/Use **企 5.7%/xr** 500 307 298 250 0 Production Usage Exports **Ending Stocks 2010/11 2007/08 2008/09 2009/10 2011/12 2012/13 2013/14 2014/15** ■ 2015/1