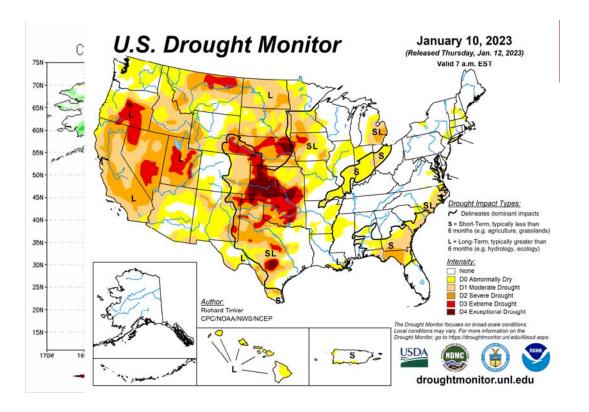

#### 3) Continuance of dry La Nina Weather Pattern in 2023???

- "La Nina is expected to continue into winter, with equal chances of La Nina & ENSO-neutral during January-March 2023. In February-April 2023, there is a 71% Chance of ENSO-neutral."
  - U.S. Climate Prediction Center / NCEP January 3, 2023
- "La Nina is breaking down, and an El Nino is forecast to emerge in 2023.

  Returning after several years, an El Nino can completely change the weather patterns for the weather seasons of 2023 & 2024."

Severe Weather Europe, Andrej Flis January 11, 2023