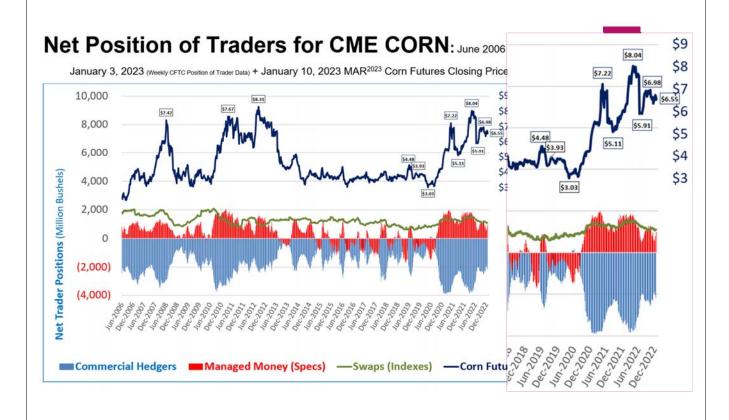

</u> grain prices will likely "slide" into Fall 2023 (by traders with <u>no motive</u> to "buy the market")

### What to anticipate: Year 2023 (3rd of 3)

- 20
- □ **USDA Reports** ⇒ Often associated with grain market volatility
  - Crop Production: Jan. 12; Feb. 8; March 8; April 8; May 12, June 9, July 12 ....
  - Planted Area: Prospective Plantings May 31st & Acreage June 30th
- Prospects for "Active" Demand-Pull for Corn in Western KS
  - User's looking to secure available "new crop" supplies (i.e. "scrambling")
  - "Inverted" futures & strong basis possible during Sep-Nov<sup>2023</sup> Quarter IF a short crop happens

## **Corn Prices & Market Fundamentals**



#### **Kansas Corn Seasonal Prices**

Long Term Seasonal \$ Trends + MY 2021/22 & "Current" MY 2022/23 As Of 1/11/2023









#### U.S. Corn Acreage for Years 2010-2023

as of the December 9, 2022 USDA NASS & WASDE Reports



#### U.S. Corn Yields for 2014-2023 as of the December 9, 2022 USDA NASS &





#### **U.S. Corn Production & Total Supplies:**

MY 2012/13 - "New Crop" MY 2023/24 as of the December 9, 2022 USDA Reports







#### **World Corn Supply-Demand** MY 2007/08 - "Current" MY 2022/23 as of the December 9, 2022 USDA WASDE Report **Ending Stocks** 1,500 **☆** 3.4%/yr û 3.1%/yr 298.4 mmt "Current" 2022/23 1,250 25.49% Stocks/Use 1,171 Million Metric Tons \*\*9 Year Low\*\* 1,000 vs 292.5 mmt End Stocks 750 In MY 2020/21 **Exports** 25.57% Stocks/Use **企 5.7%/xr** 500 307 298 250 0 Production Usage Exports **Ending Stocks 2010/11 2007/08 2008/09 2009/10 2011/12 2012/13 2013/14 2014/15** ■ 2015/16