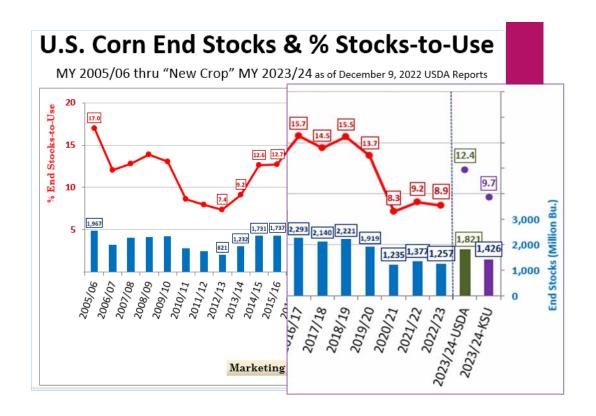

#### **World Corn Supply-Demand** MY 2007/08 - "Current" MY 2022/23 as of the December 9, 2022 USDA WASDE Report **Ending Stocks** 1,500 **☆** 3.4%/yr û 3.1%/yr 298.4 mmt "Current" 2022/23 1,250 25.49% Stocks/Use 1,171 Million Metric Tons \*\*9 Year Low\*\* 1,000 vs 292.5 mmt End Stocks 750 In MY 2020/21 **Exports** 25.57% Stocks/Use **企 5.7%/xr** 500 307 298 250 0 Production Usage Exports **Ending Stocks 2010/11 2007/08 2008/09 2009/10 2011/12 2012/13 2013/14 2014/15** ■ 2015/16 **2016/17 2017/18 2018/19 2019/20 2020/21 2021/22** 2022/23