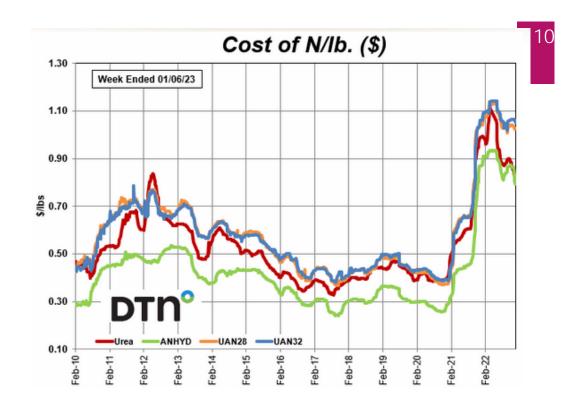

#### **Grain Market Outlook 2023......**

- 4) Moderating prices for Fertilizer & other Crop Inputs (but still historically high!)
  - Lower natural gas prices, w. but continued supply-chain challenges
  - Lower fertilizer / crop input costs will <u>encourage</u> 2023 U.S. Corn Acres  $-\approx 92$  million acres in 2023
    - o 88.6 million acres in 2022
      - o 93.3 million acres in 2021
        - o 90.7 million acres in 2020