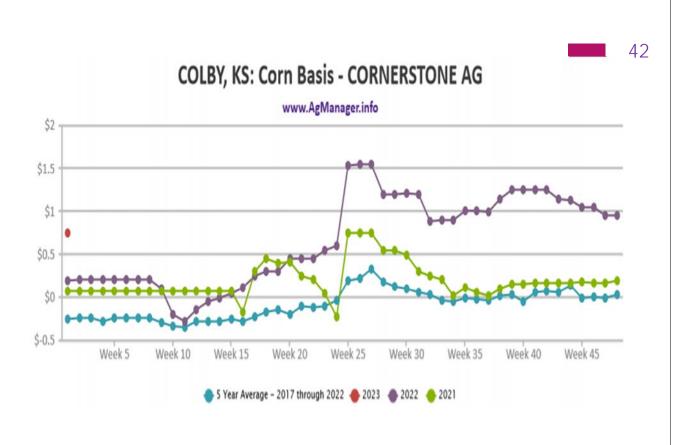

| Kansas Cash & Futures F               | rices            |                        |                   |                  |                 |               |
|---------------------------------------|------------------|------------------------|-------------------|------------------|-----------------|---------------|
| Date                                  |                  |                        |                   |                  |                 |               |
| 1/11/2022 (10:00 p.m.)                |                  |                        |                   |                  |                 |               |
| Grain Futures Contracts               | Closing \$       |                        |                   |                  |                 |               |
| MAR 2023 Corn (2023 Lead contract)    | \$6.5550         |                        |                   |                  |                 |               |
| DEC 2023 Corn (2023 Harvest Contract) | \$5.8875         |                        |                   |                  |                 |               |
| 1/11/2022 (10:00 p.m.)                | Cash Grain &     | Harvest Cor            | tract Prices      | @ Kansas Grai    | n Elevators     |               |
|                                       | Representing the | highest bids avai      | lable at each loc | ation            |                 |               |
| Cash Market Spot & FC Bids            | Colby Area       | Salina <sup>Area</sup> | Topeka Area       | Garden City Area | Hutchinson Area | Columbus Area |
|                                       | NW KS            | NC KS                  | EC-NE KS          | SW KS            | SC KS           | SE KS         |
| Corn Spot Cash\$                      | \$7.31           | \$7.31                 | \$7.09            | \$7.86           | \$7.46          | \$7.51        |
| Corn Spot Cash Basis                  | \$0.76           | \$0.76                 | \$0.54            | \$1.31           | \$0.91          | \$0.96        |
| Corn Harvest FC\$: Fall 2023          | \$5.64           | \$5.69                 | \$5.59            | \$6.34           | \$5.89          | \$5.59        |
| Corn Harvest FC\$ Basis               | (\$0.25)         | (\$0.20)               | (\$0.30)          | \$0.45           | \$0.00          | (\$0.30)      |