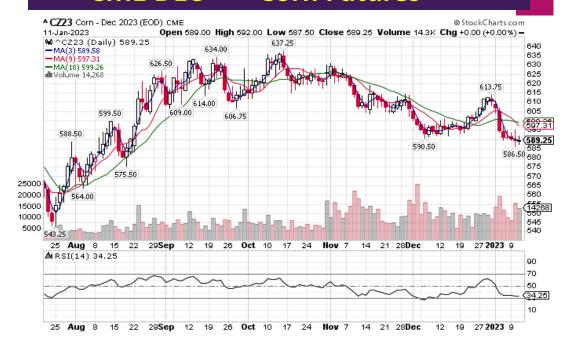

U.S. Corn Yields for 2014-2023 as of the December 9, 2022 USDA NASS &





#### **U.S. Corn Production & Total Supplies:**

MY 2012/13 - "New Crop" MY 2023/24 as of the December 9, 2022 USDA Reports







#### **World Corn Supply-Demand** MY 2007/08 - "Current" MY 2022/23 as of the December 9, 2022 USDA WASDE Report **Ending Stocks** 1,500 **☆** 3.4%/yr û 3.1%/yr 298.4 mmt "Current" 2022/23 1,250 25.49% Stocks/Use 1,171 Million Metric Tons \*\*9 Year Low\*\* 1,000 vs 292.5 mmt End Stocks 750 In MY 2020/21 **Exports** 25.57% Stocks/Use **企 5.7%/xr** 500 307 298 250 0 Production Usage Exports **Ending Stocks 2010/11 2007/08 2008/09 2009/10 2011/12 2012/13 2013/14 2014/15** ■ 2015/16 **2016/17 2017/18 2018/19 2019/20 2020/21 2021/22** 2022/23











#### CME DEC 2023 Corn Futures Daily



#### **Preharvest Marketing Plan**

WINNING THE GAME

Objective: Buy crop insurance to protect my production risk and price \_\_\_\_\_% of my anticipated crop (based on APH yield) or \_\_\_\_\_bushels. Price \_\_\_\_\_ bushels at \$\_\_\_\_ cash price (\$\_ futures) (contract month) using \_\_ Price \_\_\_\_\_ bushels at \$\_\_\_\_f/\_\_\_\_\_, 2023, using \_\_\_\_ \_\_\_\_ bushels at \$\_\_\_\_\_f/\_\_\_\_\_c, or by \_\_\_\_\_, 2023, using \_\_ Price \_\_\_\_\_\_ bushels at \$\_\_\_\_\_f/\_\_\_\_\_c, or by \_\_\_\_\_, 2023, using \_\_ Price \_\_\_\_\_\_ bushels at \$\_\_\_\_\_f/\_\_\_\_\_c, or by \_\_\_\_\_, 2023, using \_\_\_ \_\_\_\_ bushels at \$\_\_\_\_\_f/\_\_\_\_c, or by \_\_\_\_\_, 2023, using \_\_ \_\_\_\_ bushels at \$\_\_\_\_f/\_\_\_\_c, or by \_\_\_\_\_, 2023, using \_\_\_ Pl