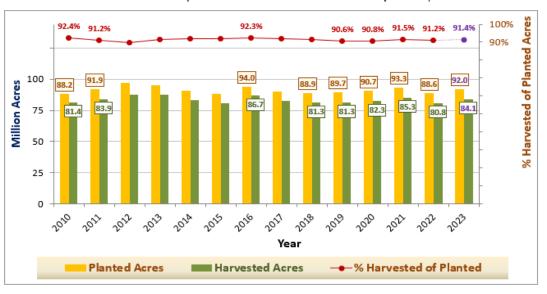

#### **Grain Market Outlook 2023......**

- 4) Moderating prices for Fertilizer & other Crop Inputs (but still historically high!)
  - Lower natural gas prices, w. but continued supply-chain challenges
  - Lower fertilizer / crop input costs will <u>encourage</u> 2023 U.S. Corn Acres  $-\approx 92$  million acres in 2023
    - o 88.6 million acres in 2022
      - o 93.3 million acres in 2021
        - o 90.7 million acres in 2020

## U.S. Corn Acreage for Years 2010-2023

as of the December 9, 2022 USDA NASS & WASDE Reports

#### U.S. Corn Acreage for Years 2010-2023

as of the December 9, 2022 USDA NASS & WASDE Reports