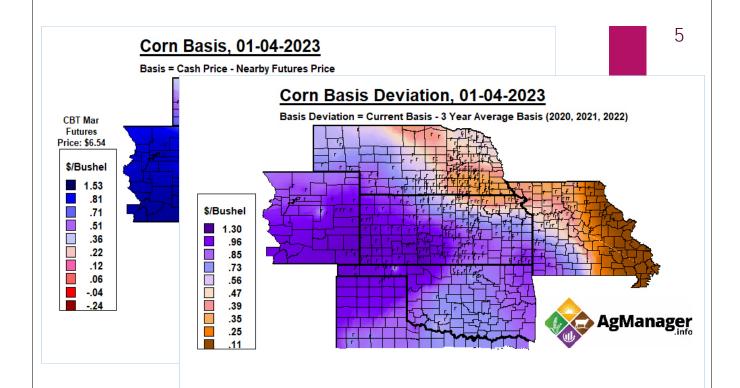

#### **Grain & Corn Market Outlook 2023**

- 2) Corn Production damage in the Western-Central Plains during 2022
  - Western Kansas / OK / TX / NE → Corn Basis strength Historic++
  - ▶ Q? 2023 U.S. Corn Production?
    - → Seasonal risk-Spring-Summer 2023