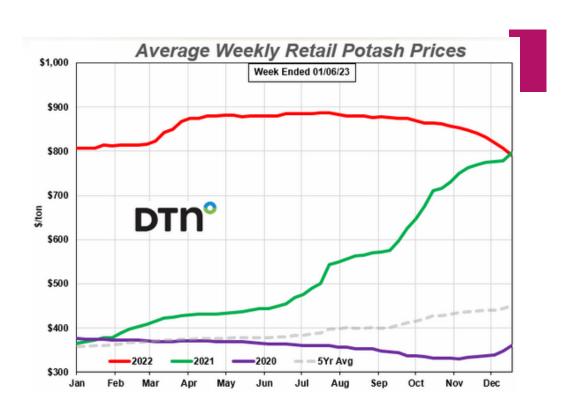

#### **Grain Market Outlook 2023......**

- 4) Moderating prices for Fertilizer & other Crop Inputs (but still historically high!)
  - Lower natural gas prices, w. but continued supply-chain challenges
  - Lower fertilizer / crop input costs will <u>encourage</u> 2023 U.S. Corn Acres  $-\approx 92$  million acres in 2023
    - o 88.6 million acres in 2022
      - o 93.3 million acres in 2021
        - o 90.7 million acres in 2020