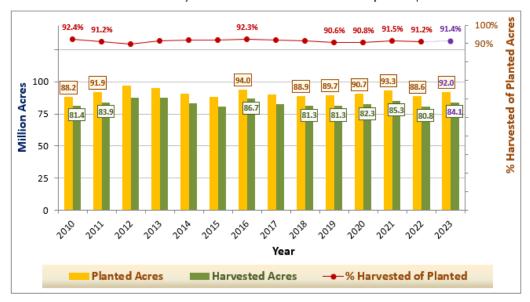

## U.S. Corn Acreage for Years 2010-2023

as of the December 9, 2022 USDA NASS & WASDE Reports

#### U.S. Corn Acreage for Years 2010-2023

as of the December 9, 2022 USDA NASS & WASDE Reports