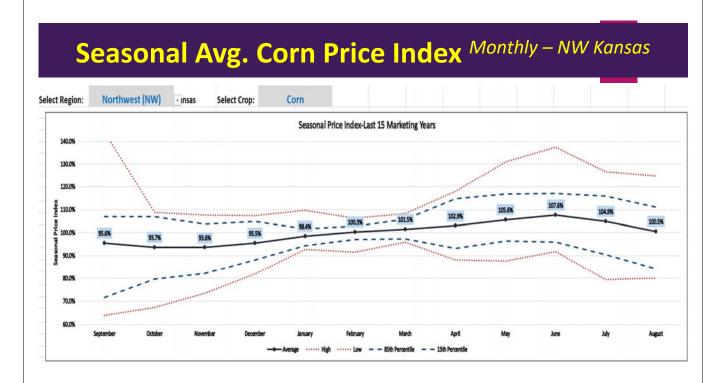

### **Changing Seasonal Avg. Corn \$ Indices**

For the last 5, 10, & 15 Years in NW Kansas

#### **Kansas Corn Seasonal Prices**

Long Term Seasonal \$ Trends + MY 2021/22 & "Current" MY 2022/23 As Of 1/11/2023