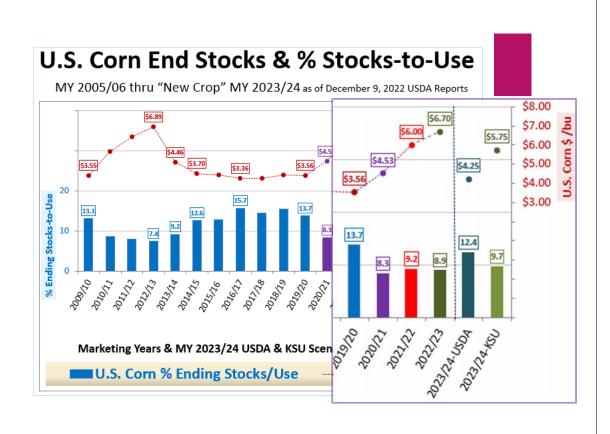

#### **World Corn Supply-Demand** MY 2007/08 - "Current" MY 2022/23 as of the December 9, 2022 USDA WASDE Report **Ending Stocks** 1,500 **☆** 3.4%/yr û 3.1%/yr 298.4 mmt "Current" 2022/23 1,250 25.49% Stocks/Use 1,171 Million Metric Tons \*\*9 Year Low\*\* 1,000 vs 292.5 mmt End Stocks 750 In MY 2020/21 **Exports** 25.57% Stocks/Use **企 5.7%/xr** 500 307 298 250 0 Production Usage Exports **Ending Stocks 2010/11 2007/08 2008/09 2009/10 2011/12 2012/13 2013/14 2014/15** ■ 2015/16 **2016/17 2017/18 2018/19 2019/20 2020/21 2021/22** 2022/23