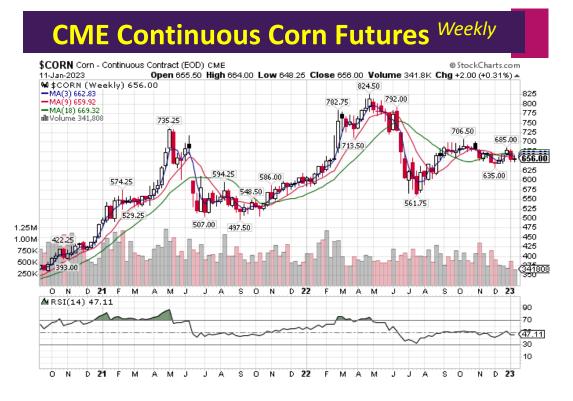

2022 USDA NASS & WASDE Reports



#### U.S. Corn Yields for 2014-2023 as of the December 9, 2022 USDA NASS &





#### **U.S. Corn Production & Total Supplies:**

MY 2012/13 - "New Crop" MY 2023/24 as of the December 9, 2022 USDA Reports







#### **World Corn Supply-Demand** MY 2007/08 - "Current" MY 2022/23 as of the December 9, 2022 USDA WASDE Report **Ending Stocks** 1,500 **☆** 3.4%/yr û 3.1%/yr 298.4 mmt "Current" 2022/23 1,250 25.49% Stocks/Use 1,171 Million Metric Tons \*\*9 Year Low\*\* 1,000 vs 292.5 mmt End Stocks 750 In MY 2020/21 **Exports** 25.57% Stocks/Use **企 5.7%/xr** 500 307 298 250 0 Production Usage Exports **Ending Stocks 2010/11 2007/08 2008/09 2009/10 2011/12 2012/13 2013/14 2014/15** ■ 2015/16 **2016/17 2017/18 2018/19 2019/20 2020/21 2021/22** 2022/23











#### CME DEC 2023 Corn Futures Daily



#### **Preharvest Marketing Plan**

WINNING THE GAME

Objective: Buy crop insurance to protect my production risk and price \_\_\_\_\_% of my anticipated crop (based on APH yield) or \_\_\_\_\_bushels. Price \_\_\_\_\_ bushels at \$\_\_\_\_ cash price (\$\_ futures) (contract month) using \_\_ Price \_\_\_\_\_ bushels at \$\_\_\_\_f/\_\_\_\_\_, 2023, using \_\_\_\_ \_\_\_\_ bushels at \$\_\_\_\_\_f/\_\_\_\_\_c, or by \_\_\_\_\_, 2023, using \_\_ Price \_\_\_\_\_\_ bushels at \$\_\_\_\_\_f/\_\_\_\_\_c, or by \_\_\_\_\_, 2023, using \_\_ Price \_\_\_\_\_\_ bushels at \$\_\_\_\_\_f/\_\_\_\_\_c, or by \_\_\_\_\_, 2023, using \_\_\_ \_\_\_\_ bushels at \$\_\_\_\_\_f/\_\_\_\_c, or by \_\_\_\_\_, 2023, using \_\_ \_\_\_\_ bushels at \$\_\_\_\_f/\_\_\_\_c,