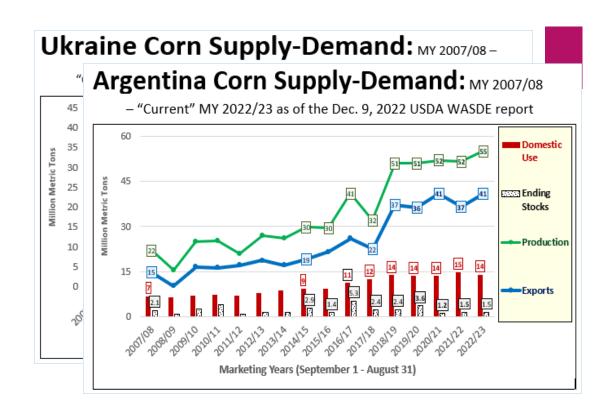

#### 7) Overall Prospects for 2023 Corn Markets???

- <u>U.S. Corn Prices supported @ Moderate-to-High Levels</u> <u>until</u> grain markets are confident of larger crops & rebuilding of stocks
  - "2023/24 'New Crop' Forward Bids" are vulnerable to decline in late
     Spring Summer<sup>2023</sup> on into 2023 Fall harvest
- <u>Ukraine-Russia War Effect</u>: <u>Smaller</u> Ukraine corn exports
- South America Crop Impact: Brazil & Argentina corn crop prospects will effect U.S. corn prices through August 2023

#### South America Corn-Soybean Calendar

- □ South America Planting Influences ⇒ "Bid for Acres"
  - Brazil & Argentina Corn & Soybean Crop Calendar
    - o Brazil
      - Corn: 1st crop Planting October-December
- Soybeans: Planting October-December
- Corn: 2<sup>nd</sup> crop *Planting* January-February
- Harvest: March-June

- Argentina
  - Corn: *Planting* mid September-December
- Harvest: mid March-early June
- Soybeans: 1st crop Planting November-December ⇒
- **Harvest**: Late March-early May
- Soybeans: 2<sup>nd</sup> crop Planting December-early Jan. ⇒ Harvest: mid April mid June