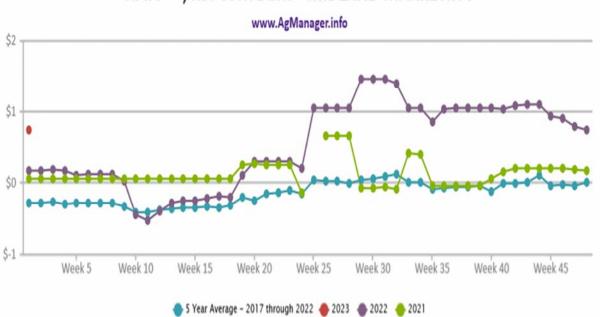

### **Changing Seasonal Avg. Corn \$ Indices**

For the last 5, 10, & 15 Years in NW Kansas