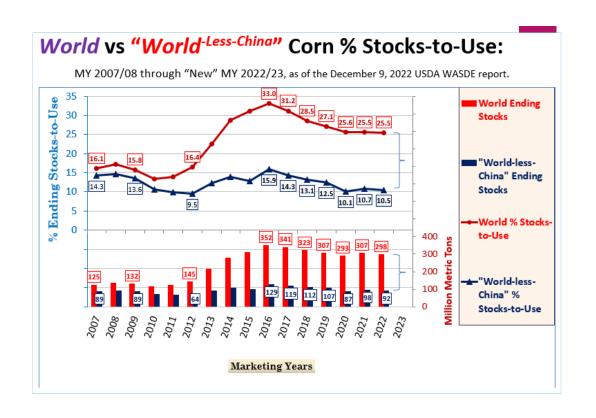

#### **World Corn Supply-Demand** MY 2007/08 - "Current" MY 2022/23 as of the December 9, 2022 USDA WASDE Report **Ending Stocks** 1,500 **☆** 3.4%/yr û 3.1%/yr 298.4 mmt "Current" 2022/23 1,250 25.49% Stocks/Use 1,171 Million Metric Tons \*\*9 Year Low\*\* 1,000 vs 292.5 mmt End Stocks 750 In MY 2020/21 **Exports** 25.57% Stocks/Use **企 5.7%/xr** 500 307 298 250 0 Production Usage Exports **Ending Stocks 2010/11 2007/08 2008/09 2009/10 2011/12 2012/13 2013/14 2014/15** ■ 2015/16 **2016/17 2017/18 2018/19 2019/20 2020/21 2021/22** 2022/23