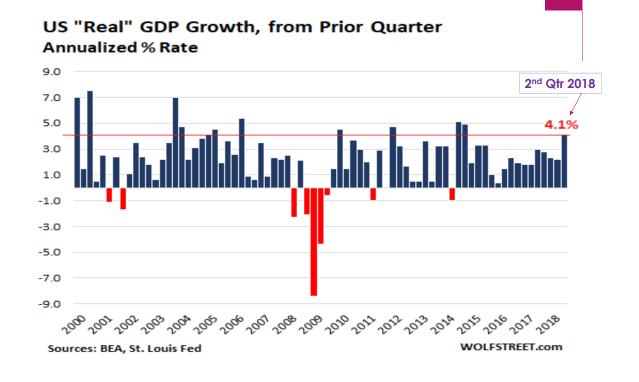

#### 1) U.S. Economy

• A relatively strong U.S. GDP, but fears of future inflation