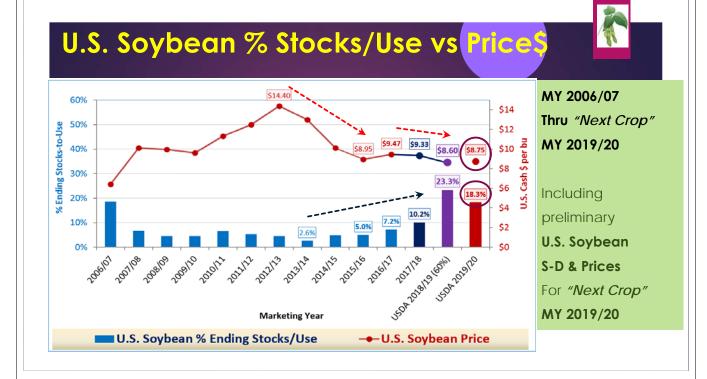

w Price\$'s DO support "Current" MY 2018/19 Use \*\*\*
  - Soy Crush  $^{2018/19}$  = 2.080 bln bu (*New Record vs 2.055 bb last year*)
  - **Exports**<sup>2018/19</sup> = 1.900 bln bu (*Down* vs 2.129 & 2.166 bb last 2 years)
  - o Total Use <sup>2018/19</sup> = 4.107 bln bu (*Down vs 4.296 & 4214 bb last 2 years*)

• SBM Exports <sup>2018/19</sup> = 13.750 mln tons (vs 14.826 & 11.580 mln tons last 2 years)

### U.S. Soybean Stocks.....

#### <u>Soybean</u>: "Large" Stocks & % S/U

- o End Stocks <sup>2018/19</sup> ⇒ 955 mln bu (*High vs 438 mb last year*)
- o **% Stocks/Use**<sup>2018/19</sup> ⇒ 23.25% S/U (*High vs 10.20% last year*)

EADERS STATE



### U.S. Soybean Production & Supplies



# U.S. Soybean Use & End Stocks



### U.S. Soybean Exports - Cumulative Weekly (12/20)











# World Soybean Supply, Use & Slocks









# U.S. Soybean Price (\$) vs World % Stx/Use