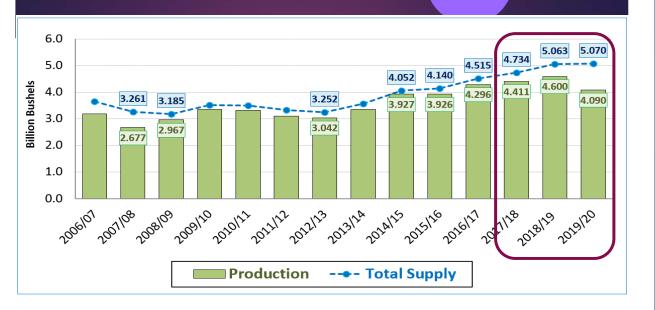

### U.S. Soybean Supply-Use

2019 U.S. Soybean Production ⇒ Record\*\* 4.600 billion bu.

### U.S. Soybean Production & Supplies