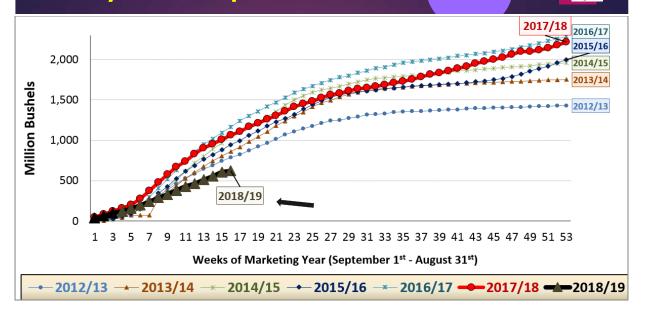

- Low Price\$'s DO support "Current" MY 2018/19 Use \*\*\*
  - Soy Crush  $^{2018/19}$  = 2.080 bln bu (*New Record vs 2.055 bb last year*)
  - **Exports**<sup>2018/19</sup> = 1.900 bln bu (*Down* vs 2.129 & 2.166 bb last 2 years)
  - o Total Use <sup>2018/19</sup> = 4.107 bln bu (*Down vs 4.296 & 4214 bb last 2 years*)

• SBM Exports <sup>2018/19</sup> = 13.750 mln tons (vs 14.826 & 11.580 mln tons last 2 years)

### U.S. Soybean Stocks.....

#### <u>Soybean</u>: "Large" Stocks & % S/U

- o End Stocks <sup>2018/19</sup> ⇒ 955 mln bu (*High vs 438 mb last year*)
- o **% Stocks/Use**<sup>2018/19</sup> ⇒ 23.25% S/U (*High vs 10.20% last year*)

EADERS STATE



### U.S. Soybean Production & Supplies



# U.S. Soybean Use & End Stocks



### U.S. Soybean Exports - Cumulative Weekly (12/20)











# World Soybean Supply, Use & Slocks









# U.S. Soybean Price (\$) vs World % Stx/Use