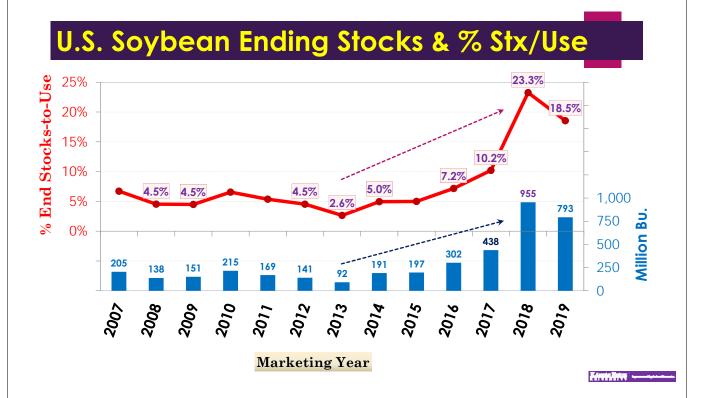

### U.S. Soybean Stocks.....

#### <u>Soybean</u>: "Large" Stocks & % S/U

- o End Stocks <sup>2018/19</sup> ⇒ 955 mln bu (*High vs 438 mb last year*)
- o **% Stocks/Use**<sup>2018/19</sup> ⇒ 23.25% S/U (*High vs 10.20% last year*)

EADERS STATE