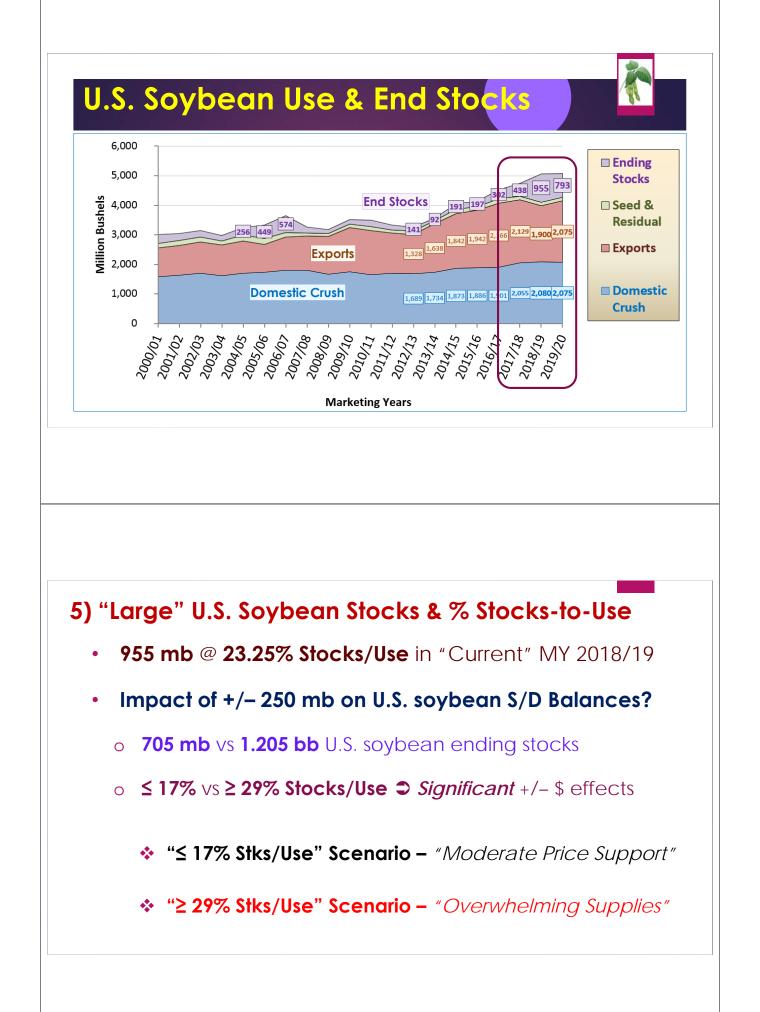

P, but fears of future inflation

#### 2) 2019 South America Crop Production Prospects

- "Dry" in Brazil & Soybean Production (1st vs 2nd Crop Corn?)
- Preliminary forecasts Down from 120 to 110-115 mmt?

#### 3) 2019 U.S. Soybean Acres

- "Narrative" ⇒ U.S. Soybean Acres Down <u>6.5+ mln acres<sup>USDA</sup></u>
- BUT now issues in So. America, U.S.-China may change that





#### 4) U.S. Soybean Usage in "Current" MY 2018/19 (thru 8/31/2019)

• **Soy Crush**<sup>2018/19</sup> = 2.080 bln bu (*Record vs 2.055 bb\_last year*)

• Exports <sup>2018/19</sup> = 1.900 bln bu (*Down vs 2.129 - 2.166 bb last 2 yrs*)

• Total Use <sup>2018/19</sup> = 4.107 bln bu (*Down vs 4.296 - 4.214 bb last 2 yrs*)

• SBM Exports <sup>2018/19</sup> = 13.75 mln tons (vs 14.8 - 11.6 mln tons last 2 years)





















Scott City, KS Local Elevators - January 23, 2019





### U.S. Soybean Market Prospects in 2019

#### A. <u>U.S.-China Trade Dispute</u>

HAS has LIMITED U.S. export <u>shipments</u> & <u>forward</u> purchases
& HAS affected U.S. Soybean <u>prices</u>

#### B. USDA forecasts U.S. Exports to be large despite Tariffs

 Foreign buyer "switching" between U.S. & South America, & some "trans-shipments" have occurred among countries

#### C. Market Focus in Winter-Spring 2018-19

So. America 2019 crop prospects – their response to high 2018 \$'s

### U.S. Soybean Supply-Use

2019 U.S. Soybean Production ⇒ Record\*\* 4.600 billion bu.

#### • Large U.S. & Global Soybean Stocks limit U.S. Price\$'s

- Low Price\$'s DO support "Current" MY 2018/19 Use \*\*\*
  - Soy Crush  $^{2018/1