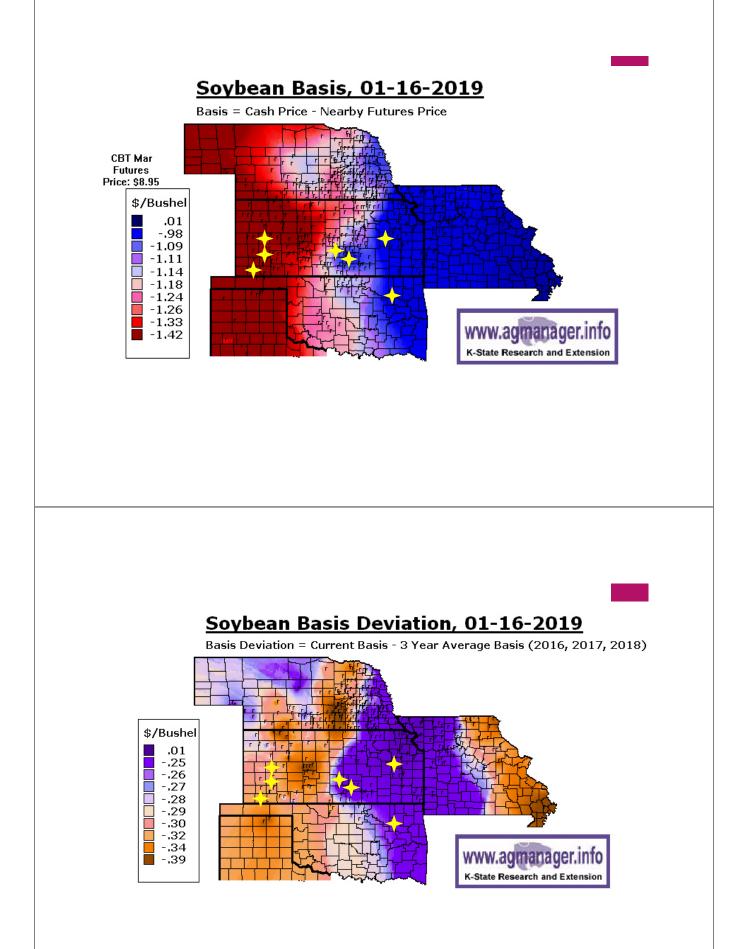

#### C. Market Focus in Winter-Spring 2018-19

So. America 2019 crop prospects – their response to high 2018 \$'s