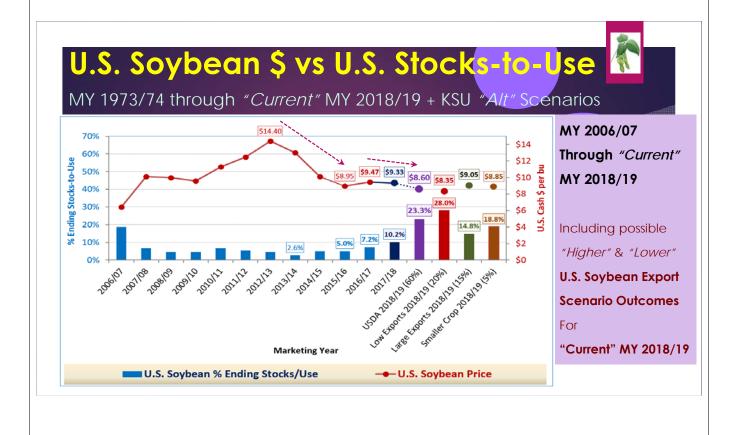

Low Price\$'s DO support "Current" MY 2018/19 Use \*\*\*
  - Soy Crush  $^{2018/19}$  = 2.080 bln bu (*New Record vs 2.055 bb last year*)
  - **Exports**<sup>2018/19</sup> = 1.900 bln bu (*Down* vs 2.129 & 2.166 bb last 2 years)
  - o Total Use <sup>2018/19</sup> = 4.107 bln bu (*Down vs 4.296 & 4214 bb last 2 years*)

• SBM Exports <sup>2018/19</sup> = 13.750 mln tons (vs 14.826 & 11.580 mln tons last 2 years)

### U.S. Soybean Stocks.....

#### <u>Soybean</u>: "Large" Stocks & % S/U

- o End Stocks <sup>2018/19</sup> ⇒ 955 mln bu (*High vs 438 mb last year*)
- o **% Stocks/Use**<sup>2018/19</sup> ⇒ 23.25% S/U (*High vs 10.20% last year*)

EADERS STATE



### U.S. Soybean Production & Supplies



# U.S. Soybean Use & End Stocks



### U.S. Soybean Exports - Cumulative Weekly (12/20)











# World Soybean Supply, Use & Slocks









# U.S. Soybean Price (\$) vs World % Stx/Use