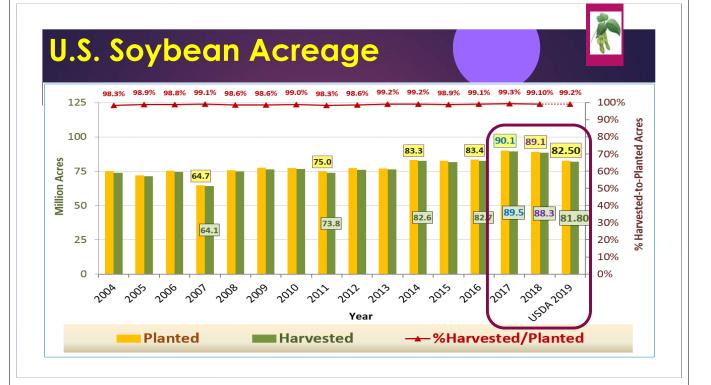

#### 3) 2019 U.S. Soybean Acres

- "Narrative" ⇒ U.S. Soybean Acres Down <u>6.5+ mln acres<sup>USDA</sup></u>
- BUT now issues in So. America, U.S.-China may change that

### U.S. Soybean Supply-Use

2019 U.S. Soybean Production ⇒ Record\*\* 4.600 billion bu.