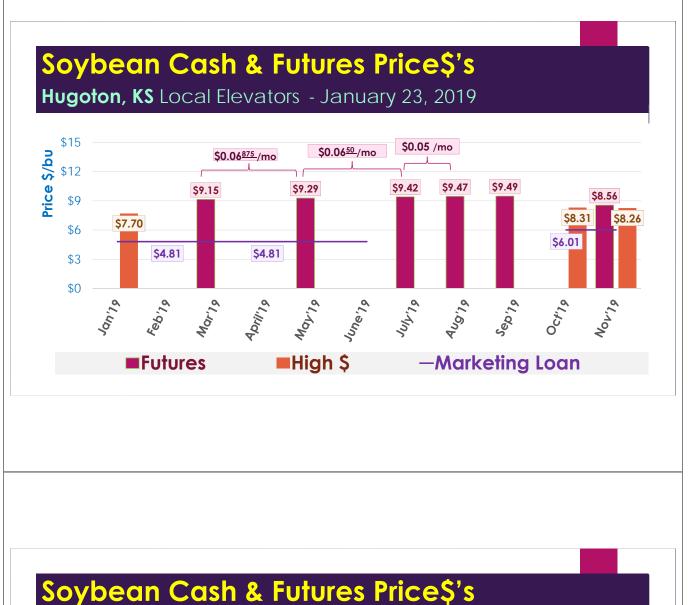

• Total Use <sup>2018/19</sup> = 4.107 bln bu (*Down vs 4.296 - 4.214 bb last 2 yrs*)

• SBM Exports <sup>2018/19</sup> = 13.75 mln tons (vs 14.8 - 11.6 mln tons last 2 years)

Scott City, KS Local Elevators - January 23, 2019