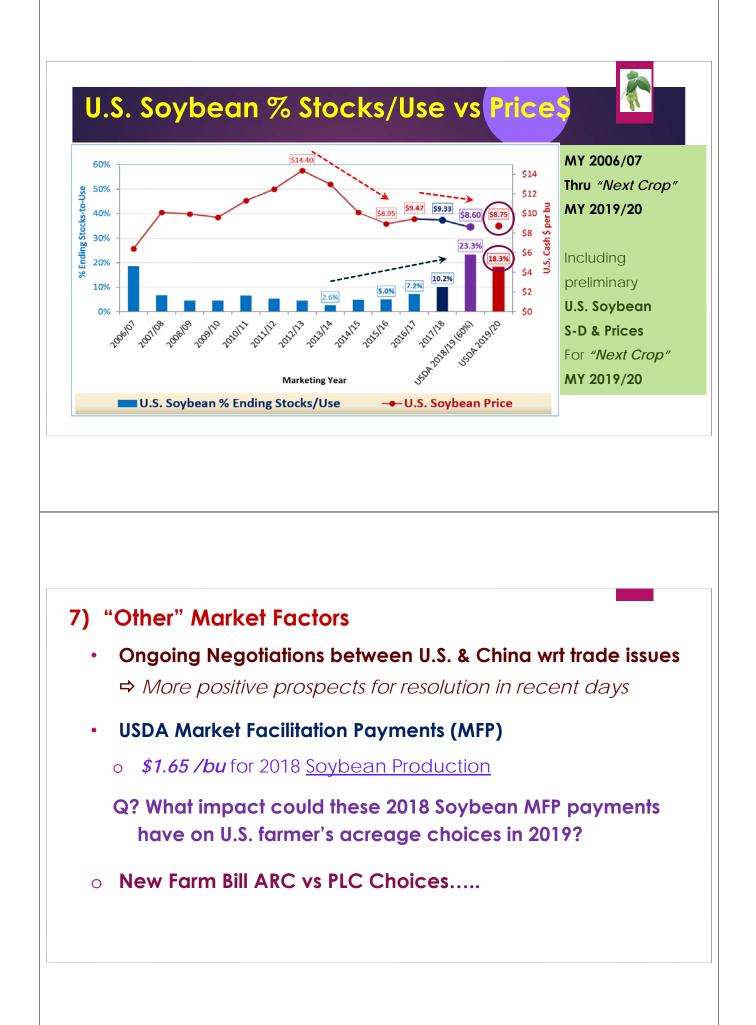

### U.S. Soybean Supply-Use

2019 U.S. Soybean Production ⇒ Record\*\* 4.600 billion bu.

#### • Large U.S. & Global Soybean Stocks limit U.S. Price\$'s

- Low Price\$'s DO support "Current" MY 2018/19 Use \*\*\*
  - Soy Crush  $^{2018/19}$  = 2.080 bln bu (*New Record vs 2.055 bb last year*)
  - **Exports**<sup>2018/19</sup> = 1.900 bln bu (*Down* vs 2.129 & 2.166 bb last 2 years)
  - o Total Use <sup>2018/19</sup> = 4.107 bln bu (*Down vs 4.296 & 4214 bb last 2 years*)

#### <u>Soybean</u>: "Large" Stocks & % S/U

- o End Stocks <sup>2018/19</sup> ⇒ 955 mln bu (*High vs 438 mb last year*)
- o **% Stocks/Use**<sup>2018/19</sup> ⇒ 23.25% S/U (*High vs 10.20% last year*)

EADERS STATE