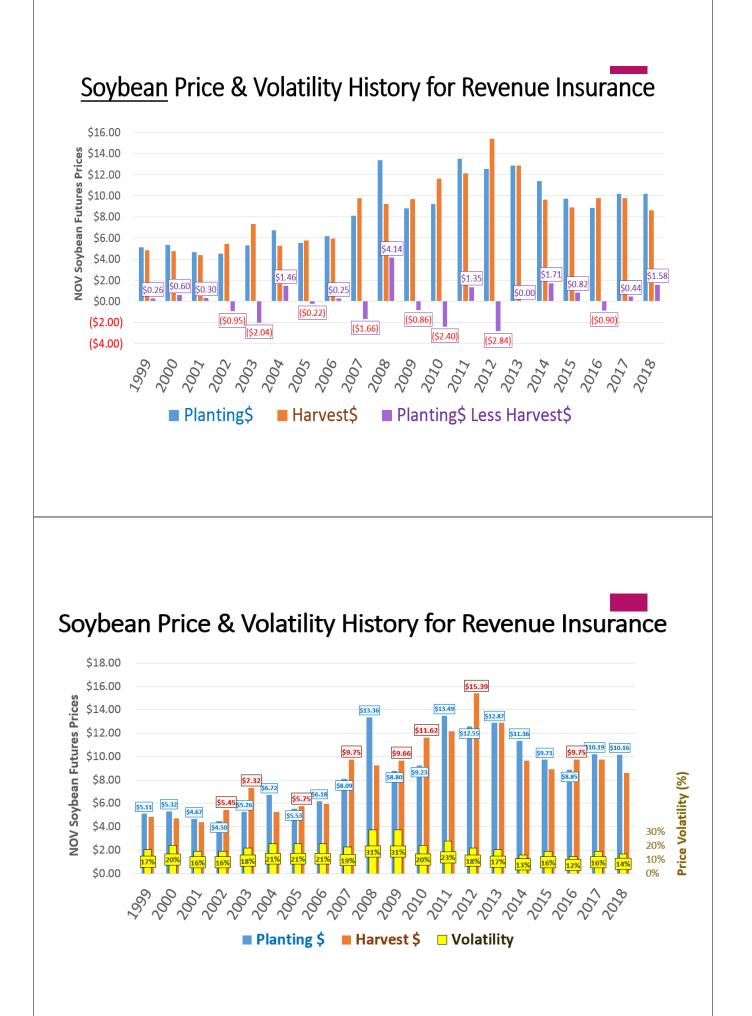

### U.S. Soybean Supply-Use

2019 U.S. Soybean Production ⇒ Record\*\* 4.600 billion bu.

#### • Large U.S. & Global Soybean Stocks limit U.S. Price\$'s

- Low Price\$'s DO support "Current" MY 2018/19 Use \*\*\*
  - Soy Crush  $^{2018/19}$  = 2.080 bln bu (*New Record vs 2.055 bb last year*)
  - **Exports**<sup>2018/19</sup> = 1.900 bln bu (*Down* vs 2.129 & 2.166 bb last 2 years)
  - o Total Use <sup>2018/19</sup> = 4.107 bln bu (*Down vs 4.296 & 4214 bb last 2 years*)

• SBM Exports <sup>2018/19</sup> = 13.750 mln tons (vs 14.826 & 11.580 mln tons last 2 years)

#### <u>Soybean</u>: "Large" Stocks & % S/U

- o End Stocks <sup>2018/19</sup> ⇒ 955 mln bu (*High vs 438 mb last year*)
- o **% Stocks/Use**<sup>2018/19</sup> ⇒ 23.25% S/U (*High vs 10.20% last year*)

EADERS STATE