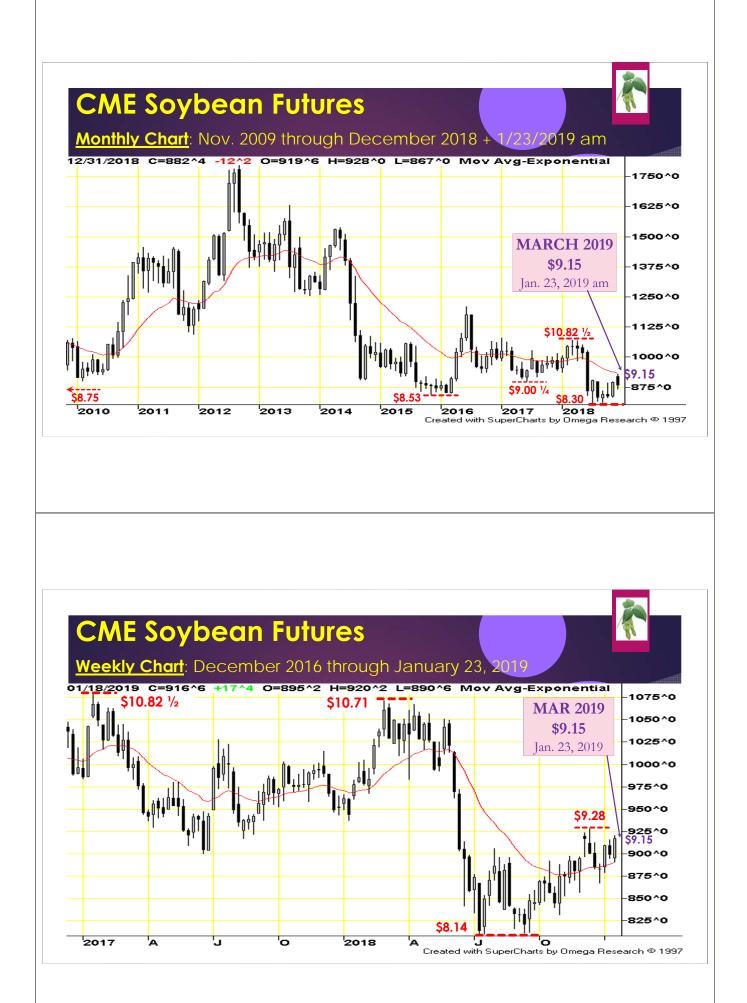

#### A. <u>U.S.-China Trade Dispute</u>

HAS has LIMITED U.S. export <u>shipments</u> & <u>forward</u> purchases
& HAS affected U.S. Soybean <u>prices</u>

#### B. USDA forecasts U.S. Exports to be large despite Tariffs

 Foreign buyer "switching" between U.S. & South America, & some "trans-shipments" have occurred among countries

#### C. Market Focus in Winter-Spring 2018-19

So. America 2019 crop prospects – their response to high 2018 \$'s