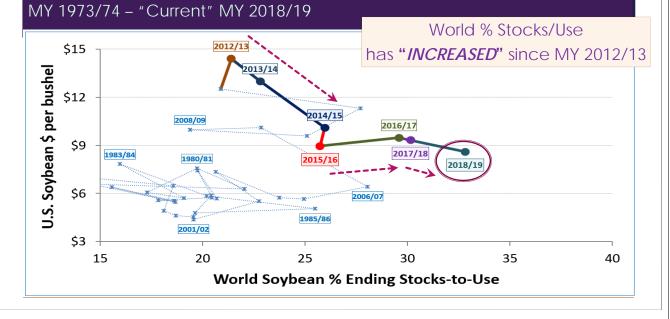

bu (*New Record vs 2.055 bb last year*)
  - **Exports**<sup>2018/19</sup> = 1.900 bln bu (*Down* vs 2.129 & 2.166 bb last 2 years)
  - o Total Use <sup>2018/19</sup> = 4.107 bln bu (*Down vs 4.296 & 4214 bb last 2 years*)

• SBM Exports <sup>2018/19</sup> = 13.750 mln tons (vs 14.826 & 11.580 mln tons last 2 years)

### U.S. Soybean Stocks.....

#### <u>Soybean</u>: "Large" Stocks & % S/U

- o End Stocks <sup>2018/19</sup> ⇒ 955 mln bu (*High vs 438 mb last year*)
- o **% Stocks/Use**<sup>2018/19</sup> ⇒ 23.25% S/U (*High vs 10.20% last year*)

EADERS STATE



### U.S. Soybean Production & Supplies



# U.S. Soybean Use & End Stocks



### U.S. Soybean Exports - Cumulative Weekly (12/20)











# World Soybean Supply, Use & Slocks









# U.S. Soybean Price (\$) vs World % Stx/Use