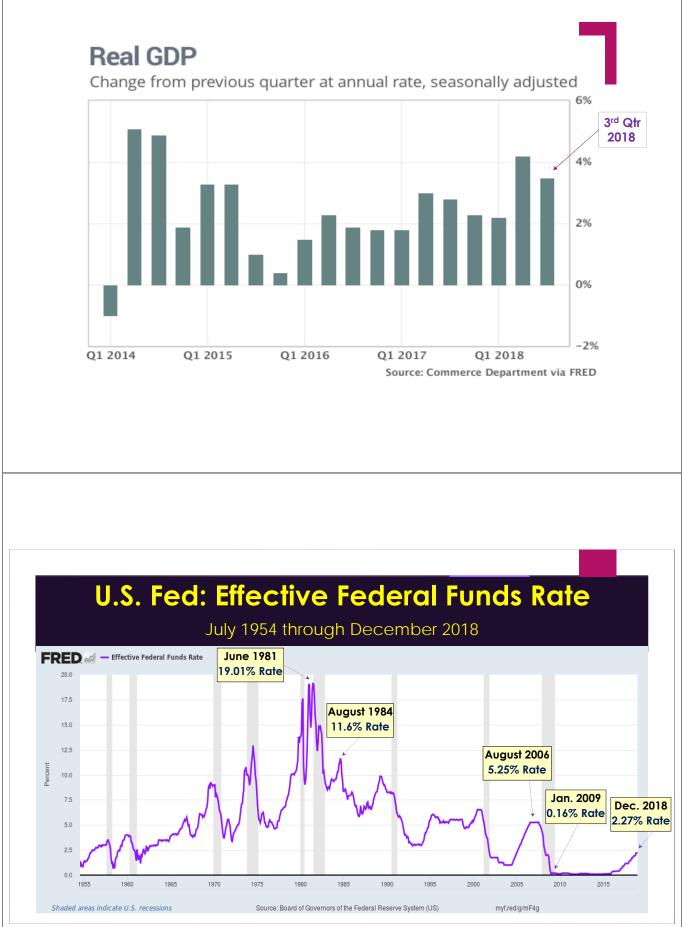

#### 1) U.S. Economy

• A relatively strong U.S. GDP, but fears of future inflation