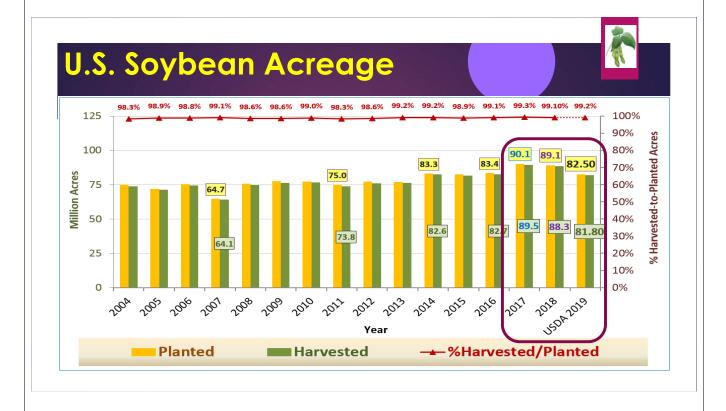

#### 3) 2019 U.S. Soybean Acres

- "Narrative" ⇒ U.S. Soybean Acres Down <u>6.5+ mln acres<sup>USDA</sup></u>
- BUT now issues in So. America, U.S.-China may change that

#### <u>Soybean</u>: "Large" Stocks & % S/U

- o End Stocks <sup>2018/19</sup> ⇒ 955 mln bu (*High vs 438 mb last year*)
- o **% Stocks/Use**<sup>2018/19</sup> ⇒ 23.25% S/U (*High vs 10.20% last year*)

EADERS STATE