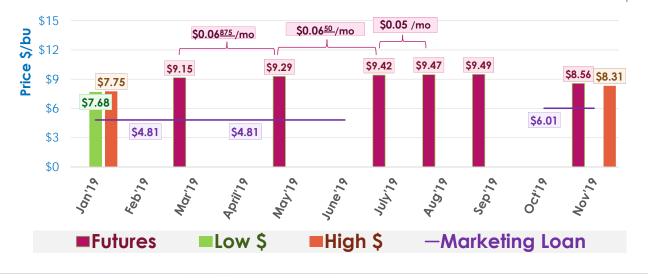

• Total Use <sup>2018/19</sup> = 4.107 bln bu (*Down vs 4.296 - 4.214 bb last 2 yrs*)

• SBM Exports <sup>2018/19</sup> = 13.75 mln tons (vs 14.8 - 11.6 mln tons last 2 years)

Scott City, KS Local Elevators - January 23, 2019