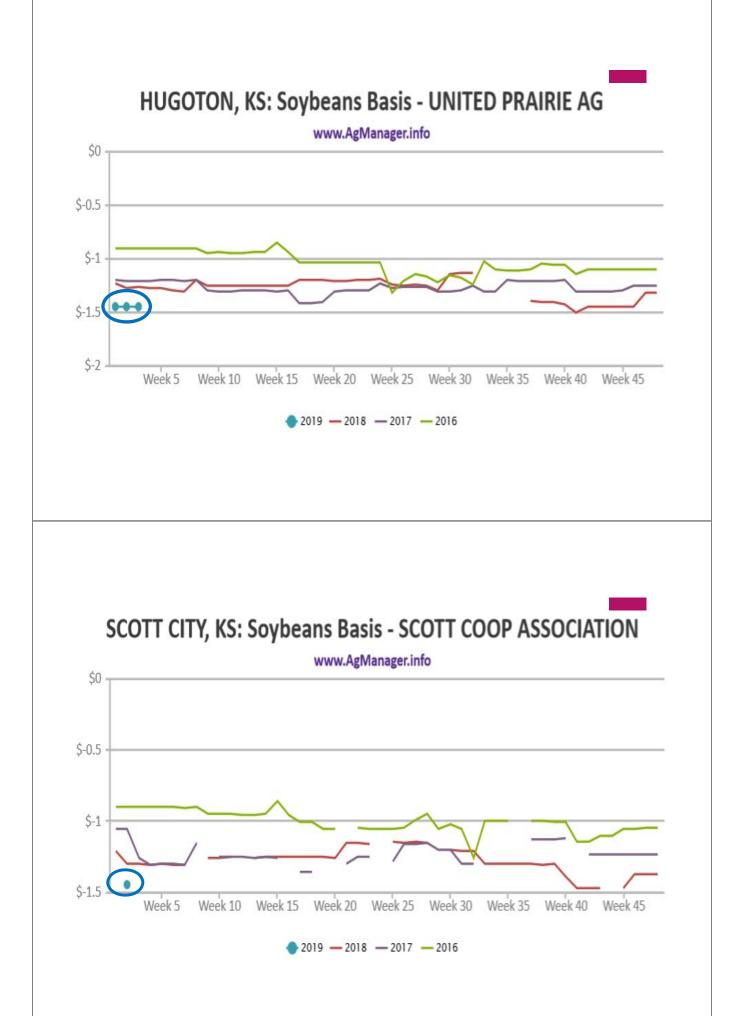

• Total Use <sup>2018/19</sup> = 4.107 bln bu (*Down vs 4.296 - 4.214 bb last 2 yrs*)

• SBM Exports <sup>2018/19</sup> = 13.75 mln tons (vs 14.8 - 11.6 mln tons last 2 years)

Scott City, KS Local Elevators - January 23, 2019