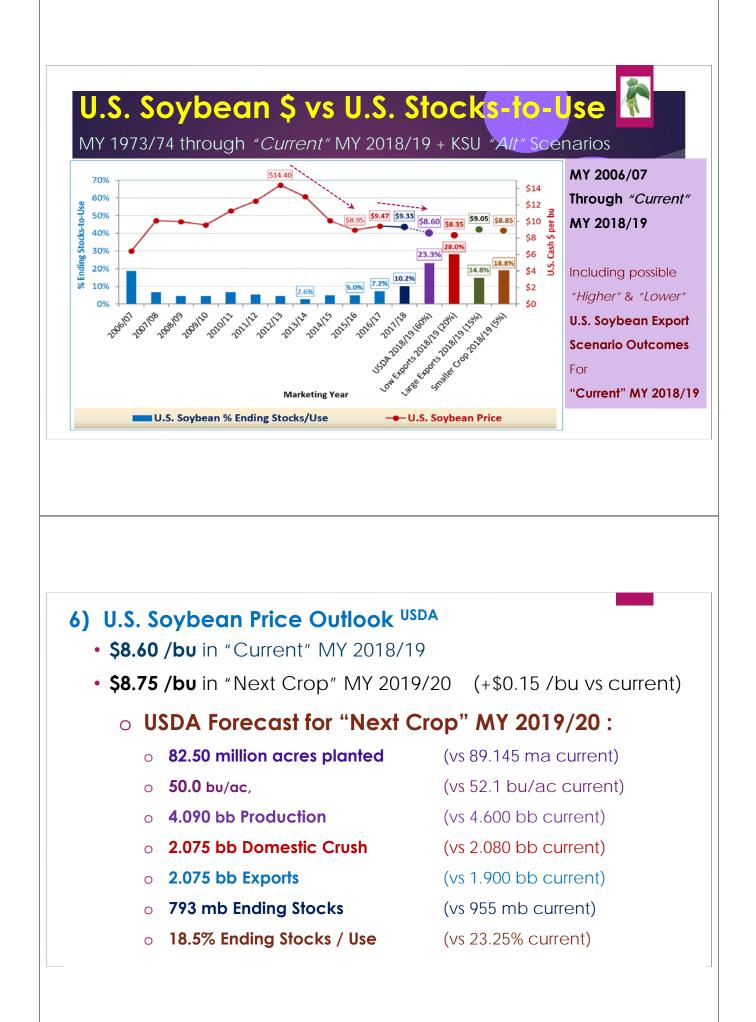

### U.S. Soybean Supply-Use

2019 U.S. Soybean Production ⇒ Record\*\* 4.600 billion bu.

#### • Large U.S. & Global Soybean Stocks limit U.S. Price\$'s

- Low Price\$'s DO support "Current" MY 2018/19 Use \*\*\*
  - Soy Crush  $^{2018/19}$  = 2.080 bln bu (*New Record vs 2.055 bb last year*)
  - **Exports**<sup>2018/19</sup> = 1.900 bln bu (*Down* vs 2.129 & 2.166 bb last 2 years)
  - o Total Use <sup>2018/19</sup> = 4.107 bln bu (*Down vs 4.296 & 4214 bb last 2 years*)

#### <u>Soybean</u>: "Large" Stocks & % S/U

- o End Stocks <sup>2018/19</sup> ⇒ 955 mln bu (*High vs 438 mb last year*)
- o **% Stocks/Use**<sup>2018/19</sup> ⇒ 23.25% S/U (*High vs 10.20% last year*)

EADERS STATE