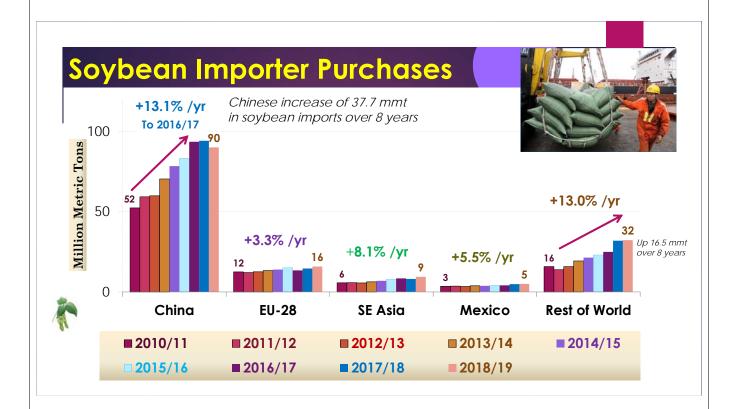

\*\*\*
  - Soy Crush  $^{2018/19}$  = 2.080 bln bu (*New Record vs 2.055 bb last year*)
  - **Exports**<sup>2018/19</sup> = 1.900 bln bu (*Down* vs 2.129 & 2.166 bb last 2 years)
  - o Total Use <sup>2018/19</sup> = 4.107 bln bu (*Down vs 4.296 & 4214 bb last 2 years*)

• SBM Exports <sup>2018/19</sup> = 13.750 mln tons (vs 14.826 & 11.580 mln tons last 2 years)

### U.S. Soybean Stocks.....

#### <u>Soybean</u>: "Large" Stocks & % S/U

- o End Stocks <sup>2018/19</sup> ⇒ 955 mln bu (*High vs 438 mb last year*)
- o **% Stocks/Use**<sup>2018/19</sup> ⇒ 23.25% S/U (*High vs 10.20% last year*)

EADERS STATE



### U.S. Soybean Production & Supplies



# U.S. Soybean Use & End Stocks



### U.S. Soybean Exports - Cumulative Weekly (12/20)











# World Soybean Supply, Use & Slocks









# U.S. Soybean Price (\$) vs World % Stx/Use