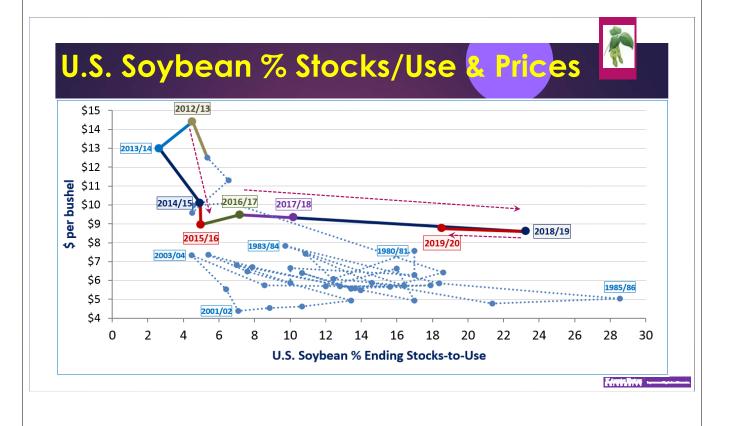

#### <u>Soybean</u>: "Large" Stocks & % S/U

- o End Stocks <sup>2018/19</sup> ⇒ 955 mln bu (*High vs 438 mb last year*)
- o **% Stocks/Use**<sup>2018/19</sup> ⇒ 23.25% S/U (*High vs 10.20% last year*)

EADERS STATE

# U.S. Soybean Price (\$) vs World % Stx/Use