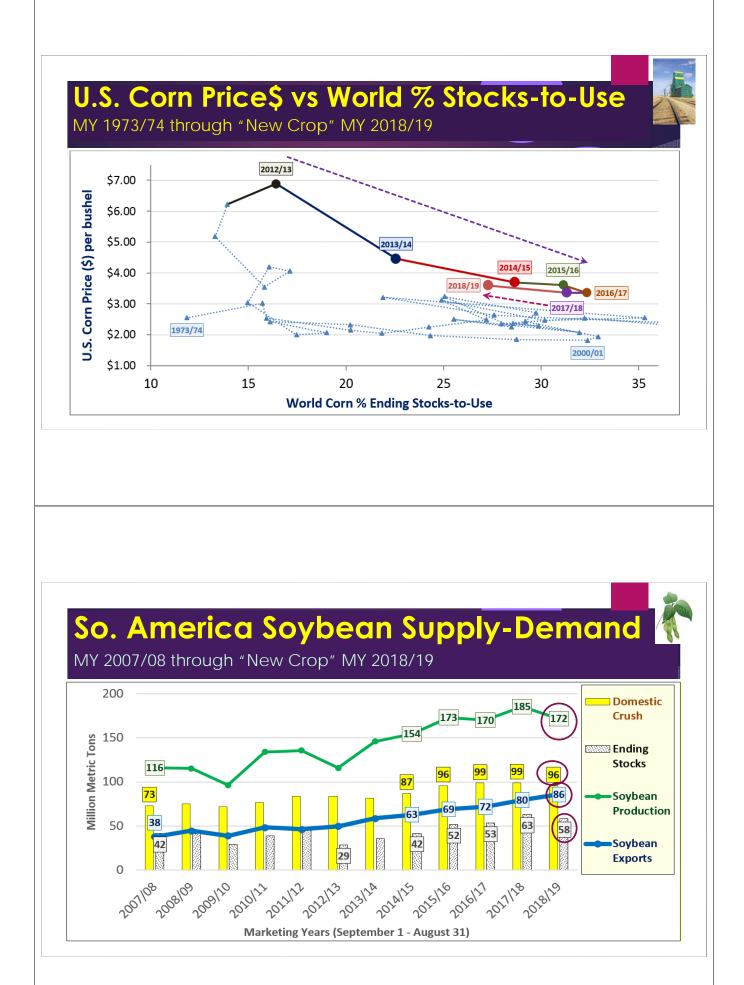

Use \*\*\*
  - Soy Crush  $^{2018/19}$  = 2.080 bln bu (*New Record vs 2.055 bb last year*)
  - **Exports**<sup>2018/19</sup> = 1.900 bln bu (*Down* vs 2.129 & 2.166 bb last 2 years)
  - o Total Use <sup>2018/19</sup> = 4.107 bln bu (*Down vs 4.296 & 4214 bb last 2 years*)

• SBM Exports <sup>2018/19</sup> = 13.750 mln tons (vs 14.826 & 11.580 mln tons last 2 years)

### U.S. Soybean Stocks.....

#### <u>Soybean</u>: "Large" Stocks & % S/U

- o End Stocks <sup>2018/19</sup> ⇒ 955 mln bu (*High vs 438 mb last year*)
- o **% Stocks/Use**<sup>2018/19</sup> ⇒ 23.25% S/U (*High vs 10.20% last year*)

EADERS STATE



### U.S. Soybean Production & Supplies



# U.S. Soybean Use & End Stocks



### U.S. Soybean Exports - Cumulative Weekly (12/20)











# World Soybean Supply, Use & Slocks









# U.S. Soybean Price (\$) vs World % Stx/Use