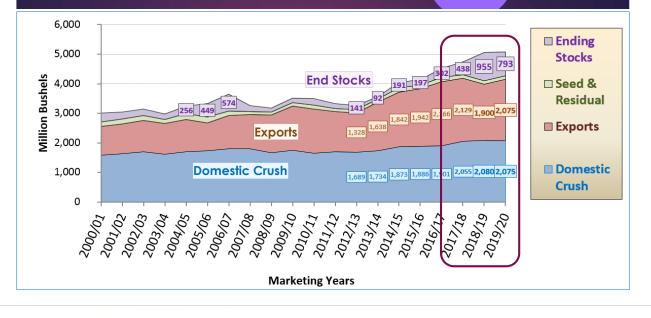

#### • Large U.S. & Global Soybean Stocks limit U.S. Price\$'s

- Low Price\$'s DO support "Current" MY 2018/19 Use \*\*\*
  - Soy Crush  $^{2018/19}$  = 2.080 bln bu (*New Record vs 2.055 bb last year*)
  - **Exports**<sup>2018/19</sup> = 1.900 bln bu (*Down* vs 2.129 & 2.166 bb last 2 years)
  - o Total Use <sup>2018/19</sup> = 4.107 bln bu (*Down vs 4.296 & 4214 bb last 2 years*)

• SBM Exports <sup>2018/19</sup> = 13.750 mln tons (vs 14.826 & 11.580 mln tons last 2 years)

#### <u>Soybean</u>: "Large" Stocks & % S/U

- o End Stocks <sup>2018/19</sup> ⇒ 955 mln bu (*High vs 438 mb last year*)
- o **% Stocks/Use**<sup>2018/19</sup> ⇒ 23.25% S/U (*High vs 10.20% last year*)

EADERS STATE

# U.S. Soybean Use & End Stocks