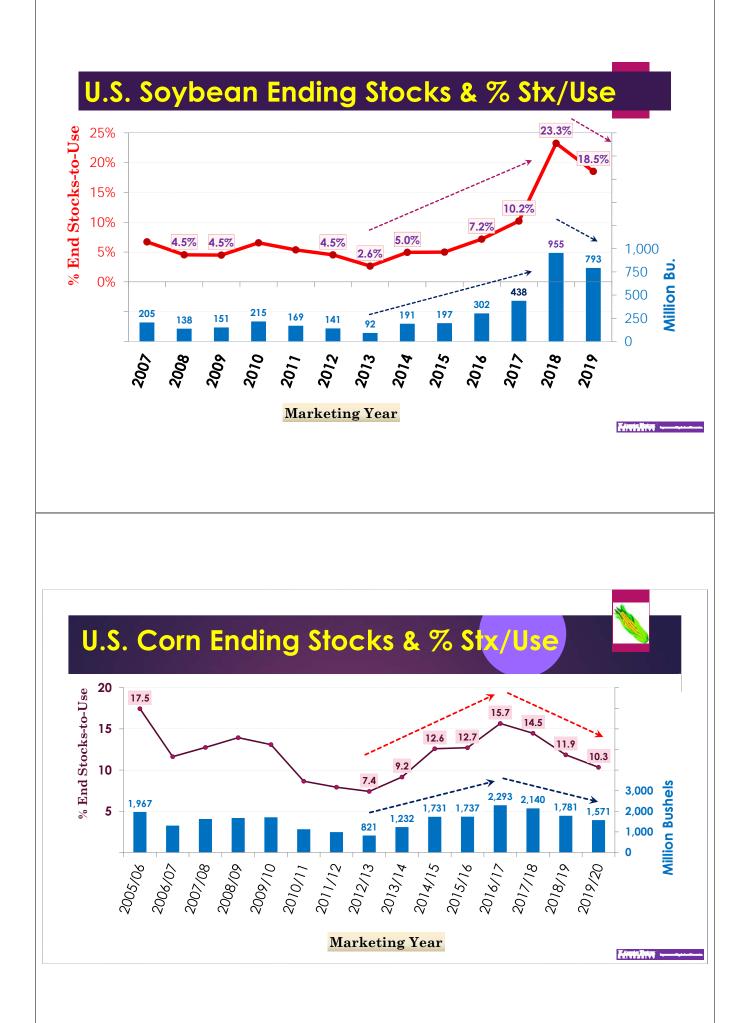

### U.S. Soybean Stocks.....

#### <u>Soybean</u>: "Large" Stocks & % S/U

- o End Stocks <sup>2018/19</sup> ⇒ 955 mln bu (*High vs 438 mb last year*)
- o **% Stocks/Use**<sup>2018/19</sup> ⇒ 23.25% S/U (*High vs 10.20% last year*)

EADERS STATE