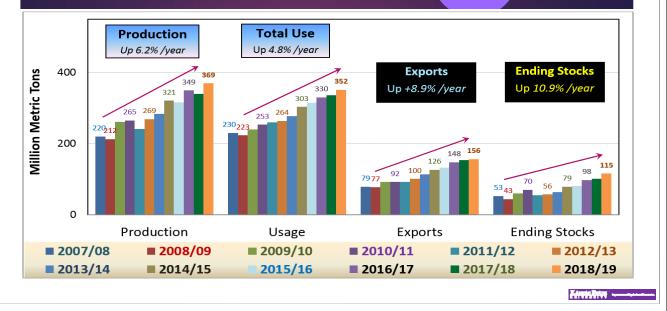

### U.S. Soybean Supply-Use

2019 U.S. Soybean Production ⇒ Record\*\* 4.600 billion bu.

### U.S. Soybean Production & Supplies