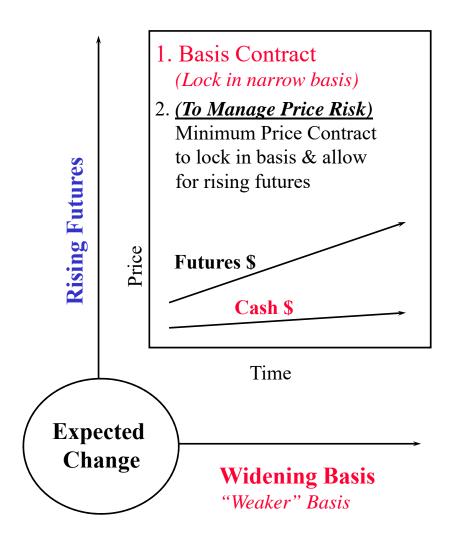

#### Harvest/Postharvest Grain Sales Strategies



## Harvest/Postharvest Sales Strategies for Rising Futures & Narrowing Basis



## Harvest/Postharvest Sales Strategies for Rising Futures & Widening Basis



## Harvest/Postharvest Sales Strategies for Falling Futures & Narrowing Basis



## Harvest/Postharvest Sales Strategies for Falling Futures & Widening Basis



### **Preharvest Grain Sales Strategies**



## **Preharvest Grain Sales Strategies for Rising Futures & Narrowing Basis**



# **Preharvest Grain Sales Strategies for Rising Futures & Widening Basis**



### **Preharvest Grain Sales Strategies for Falling Futures & Narrowing Basis**



# **Preharvest Grain Sales Strategies for Falling Futures & Widening Basis**