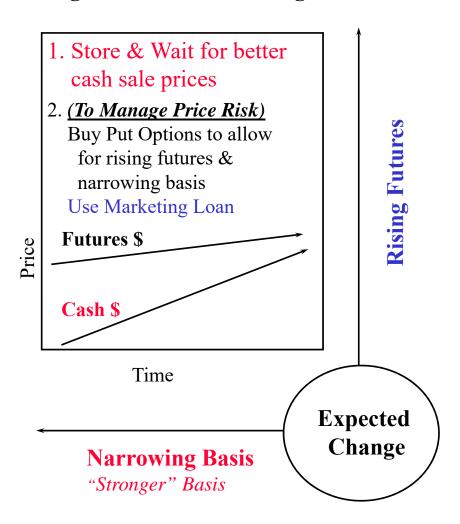

#### Harvest/Postharvest Grain Sales Strategies



## Harvest/Postharvest Sales Strategies for Rising Futures & Narrowing Basis



## Harvest/Postharvest Sales Strategies for Rising Futures & Widening Basis



## Harvest/Postharvest Sales Strategies for Falling Futures & Narrowing Basis



## Harvest/Postharvest Sales Strategies for Falling Futures & Widening Basis



### **Preharvest Grain Sales Strategies**



## **Preharvest Grain Sales Strategies for Rising Futures & Narrowing Basis**



# **Preharvest Grain Sales Strategies for Rising Futures & Widening Basis**



### **Preharvest Grain Sales Strategies for Falling Futures & Narrowing Basis**



# **Preharvest Grain Sales Strategies for Falling Futures & Widening Basis**