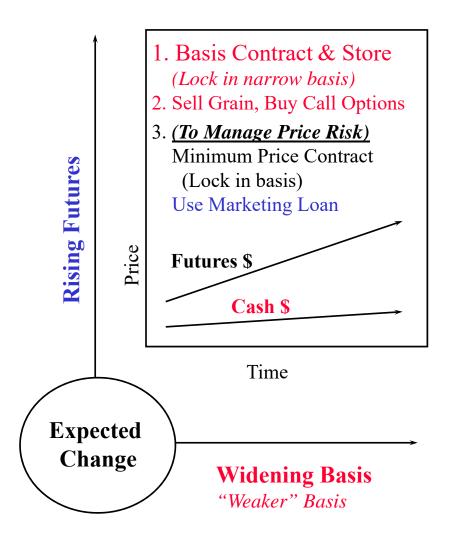

#### Harvest/Postharvest Grain Sales Strategies



## Harvest/Postharvest Sales Strategies for Rising Futures & Narrowing Basis



## Harvest/Postharvest Sales Strategies for Rising Futures & Widening Basis



## Harvest/Postharvest Sales Strategies for Falling Futures & Narrowing Basis



## Harvest/Postharvest Sales Strategies for Falling Futures & Widening Basis



### **Preharvest Grain Sales Strategies**



## **Preharvest Grain Sales Strategies for Rising Futures & Narrowing Basis**



# **Preharvest Grain Sales Strategies for Rising Futures & Widening Basis**



### **Preharvest Grain Sales Strategies for Falling Futures & Narrowing Basis**



# **Preharvest Grain Sales Strategies for Falling Futures & Widening Basis**