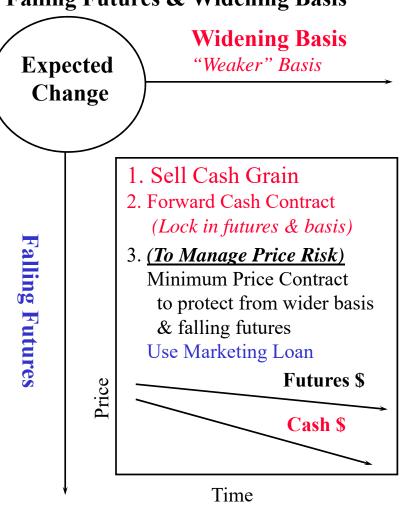

## Harvest/Postharvest Sales Strategies for Falling Futures & Widening Basis

# **Preharvest Grain Sales Strategies for Falling Futures & Widening Basis**