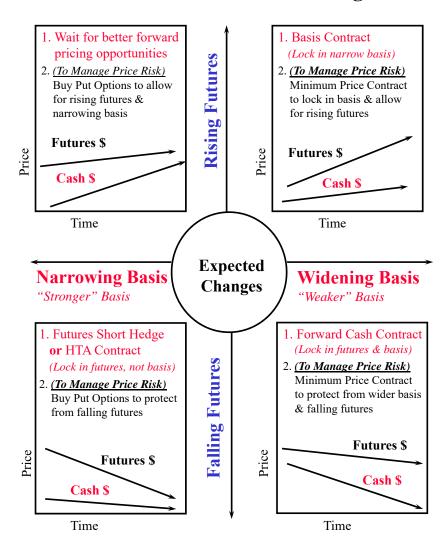

### **Preharvest Grain Sales Strategies**

## **Preharvest Grain Sales Strategies for Rising Futures & Narrowing Basis**

# **Preharvest Grain Sales Strategies for Rising Futures & Widening Basis**

### **Preharvest Grain Sales Strategies for Falling Futures & Narrowing Basis**

# **Preharvest Grain Sales Strategies for Falling Futures & Widening Basis**