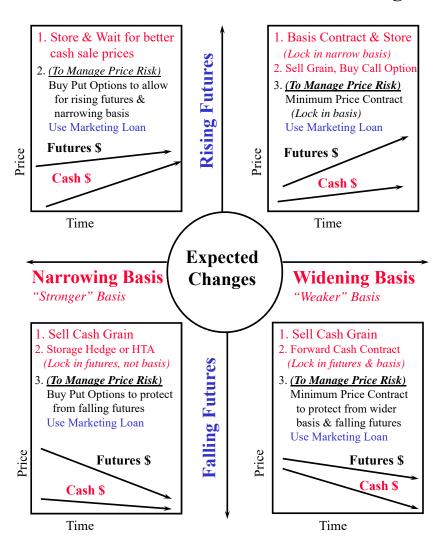

#### Harvest/Postharvest Grain Sales Strategies

## Harvest/Postharvest Sales Strategies for Rising Futures & Narrowing Basis

## Harvest/Postharvest Sales Strategies for Rising Futures & Widening Basis

## Harvest/Postharvest Sales Strategies for Falling Futures & Narrowing Basis

## Harvest/Postharvest Sales Strategies for Falling Futures & Widening Basis