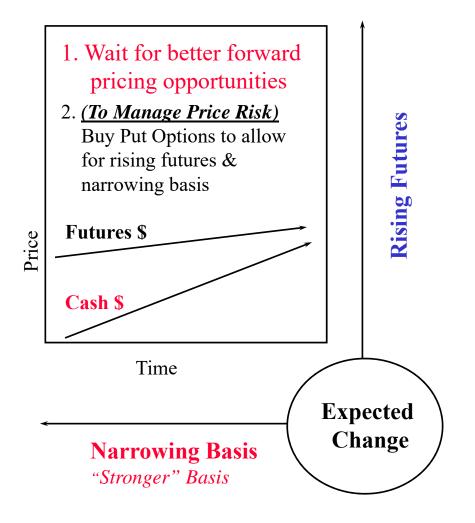

#### Harvest/Postharvest Grain Sales Strategies



## Harvest/Postharvest Sales Strategies for Rising Futures & Narrowing Basis



## Harvest/Postharvest Sales Strategies for Rising Futures & Widening Basis



## Harvest/Postharvest Sales Strategies for Falling Futures & Narrowing Basis



## Harvest/Postharvest Sales Strategies for Falling Futures & Widening Basis



### **Preharvest Grain Sales Strategies**



## **Preharvest Grain Sales Strategies for Rising Futures & Narrowing Basis**



# **Preharvest Grain Sales Strategies for Rising Futures & Widening Basis**



### **Preharvest Grain Sales Strategies for Falling Futures & Narrowing Basis**



# **Preharvest Grain Sales Strategies for Falling Futures & Widening Basis**