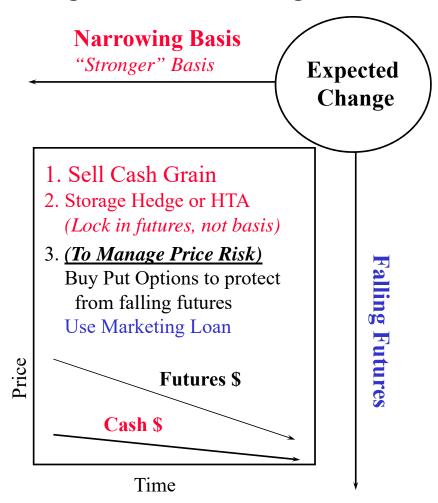

#### Harvest/Postharvest Grain Sales Strategies



## Harvest/Postharvest Sales Strategies for Rising Futures & Narrowing Basis



## Harvest/Postharvest Sales Strategies for Rising Futures & Widening Basis



## Harvest/Postharvest Sales Strategies for Falling Futures & Narrowing Basis



## Harvest/Postharvest Sales Strategies for Falling Futures & Widening Basis



### **Preharvest Grain Sales Strategies**



## **Preharvest Grain Sales Strategies for Rising Futures & Narrowing Basis**



# **Preharvest Grain Sales Strategies for Rising Futures & Widening Basis**



### **Preharvest Grain Sales Strategies for Falling Futures & Narrowing Basis**



# **Preharvest Grain Sales Strategies for Falling Futures & Widening Basis**