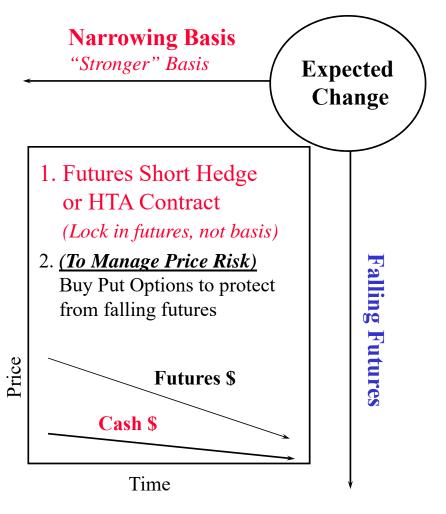

#### Harvest/Postharvest Grain Sales Strategies



## Harvest/Postharvest Sales Strategies for Rising Futures & Narrowing Basis



## Harvest/Postharvest Sales Strategies for Rising Futures & Widening Basis



## Harvest/Postharvest Sales Strategies for Falling Futures & Narrowing Basis



## Harvest/Postharvest Sales Strategies for Falling Futures & Widening Basis



### **Preharvest Grain Sales Strategies**



## **Preharvest Grain Sales Strategies for Rising Futures & Narrowing Basis**



# **Preharvest Grain Sales Strategies for Rising Futures & Widening Basis**



### **Preharvest Grain Sales Strategies for Falling Futures & Narrowing Basis**



# **Preharvest Grain Sales Strategies for Falling Futures & Widening Basis**