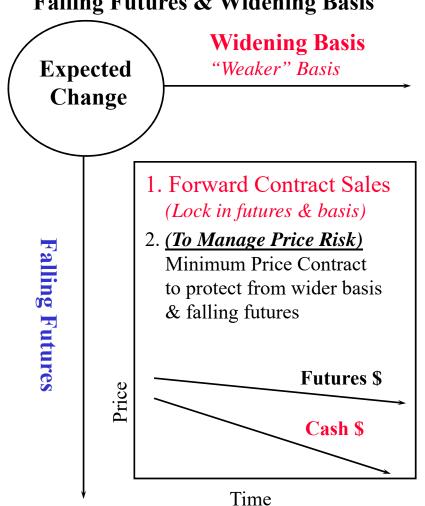

#### Harvest/Postharvest Grain Sales Strategies



## Harvest/Postharvest Sales Strategies for Rising Futures & Narrowing Basis



## Harvest/Postharvest Sales Strategies for Rising Futures & Widening Basis



## Harvest/Postharvest Sales Strategies for Falling Futures & Narrowing Basis



## Harvest/Postharvest Sales Strategies for Falling Futures & Widening Basis



### **Preharvest Grain Sales Strategies**



## **Preharvest Grain Sales Strategies for Rising Futures & Narrowing Basis**



# **Preharvest Grain Sales Strategies for Rising Futures & Widening Basis**



### **Preharvest Grain Sales Strategies for Falling Futures & Narrowing Basis**



# **Preharvest Grain Sales Strategies for Falling Futures & Widening Basis**